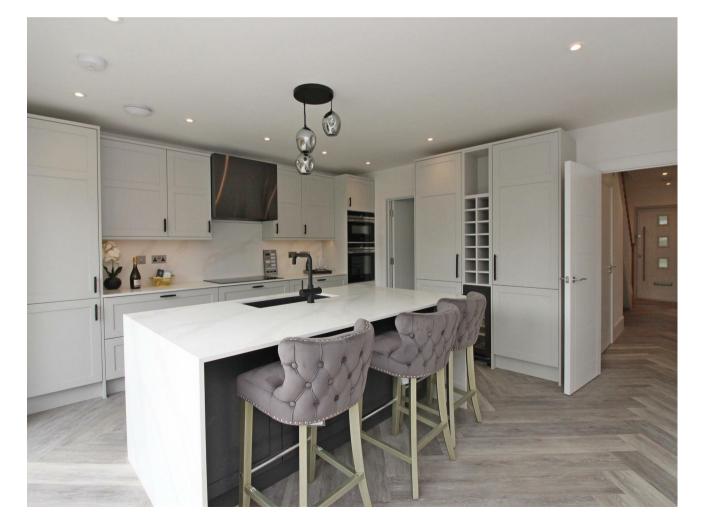

This outstanding family home offers beautifully appointed and versatile living spaces spread across three floors.

On the ground floor, you are welcomed by a spacious entrance hallway that leads to the true heart of the home - the expansive open-plan kitchen/dining area. This light-filled space features a stunning designer kitchen with premium integrated appliances, sleek countertops, and a large island perfect for casual dining. Bi-folding doors span the width of the room, seamlessly connecting the indoors with the private rear garden, ideal for entertaining and indoor-outdoor living. The ground floor also hosts a dedicated home office/study and an elegant living room with double doors opening to the patio.

\*Images depict show home

Local Authority: Chelmsford Tenure: Freehold

Council Tax Band: New Build