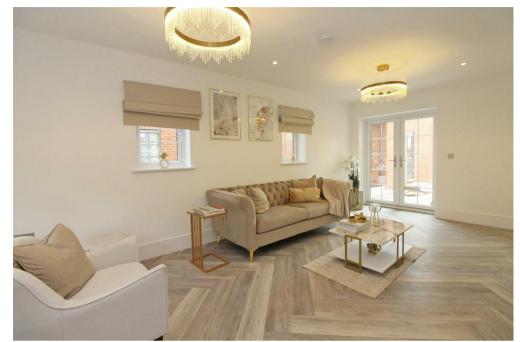

This outstanding family home offers beautifully appointed and versatile living spaces spread across three floors.

On the ground floor, you are welcomed by a spacious entrance hallway that leads to the true heart of the home - the expansive open-plan kitchen/dining area. This light-filled space features a stunning designer kitchen with premium integrated appliances, sleek countertops, and a large island perfect for casual dining. Bi-folding doors span the width of the room, seamlessly connecting the indoors with the private rear garden, ideal for entertaining and indoor-outdoor living. The ground floor also hosts a dedicated home office/study and an elegant living room with double doors opening to the patio.