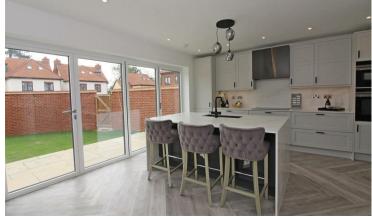

This outstanding family home offers beautifully appointed and versatile living spaces spread across three floors.

On the ground floor, you are welcomed by a spacious entrance hallway that leads to the true heart of the home - the expansive open-plan kitchen/dining area. This light-filled space features a stunning designer kitchen with premium integrated appliances, sleek countertops, and a large island perfect for casual dining. Bi-folding doors span the width of the room, seamlessly connecting the indoors with the private rear garden, ideal for entertaining and indoor-outdoor living. The ground floor also hosts a dedicated home office/study and an elegant living room with double doors opening to the patio.

\*Images depict show home

Local Authority: Chelmsford Tenure: Freehold

Council Tax Band: New Build