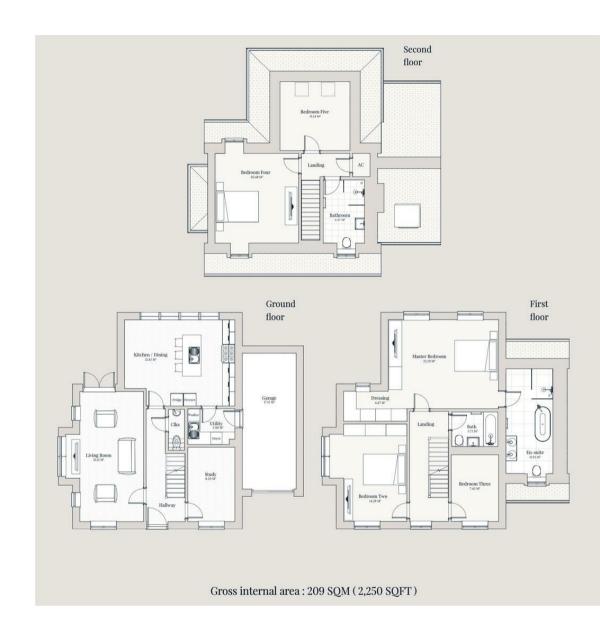

This outstanding family home offers beautifully appointed and versatile living spaces spread across three floors.

On the ground floor, you are welcomed by a spacious entrance hallway that leads to the true heart of the home - the expansive open-plan kitchen/dining area. This light-filled space features a stunning designer kitchen with premium integrated appliances, sleek countertops, and a large island perfect for casual dining. Bi-folding doors span the width of the room, seamlessly connecting the indoors with the private rear garden, ideal for entertaining and indoor-outdoor living. The ground floor also hosts a dedicated home office/study and an elegant living room with double doors opening to the patio.

Ascending to the first floor, you'll find the luxurious master bedroom suite, a true retreat with a spacious bedroom area, a dressing room, and an indulgent en-suite bathroom appointed with contemporary fixtures and finishes. This level also accommodates a generous second bedroom, a cozy single bedroom, and a chic family bathroom.

The second floor completes the accommodation with two additional double bedrooms and another well-appointed shower room, providing ample space for larger families or guests.

Waltham Grange itself is situated at the boundary between the vibrant city of Chelmsford and the picturesque Essex countryside, offering residents the best