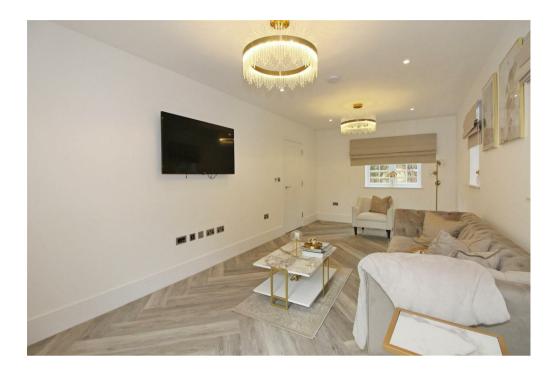

This outstanding family home offers beautifully appointed and versatile living spaces spread across three floors.

On the ground floor, you are welcomed by a spacious entrance hallway that leads to the true heart of the home - the expansive open-plan kitchen/dining area. This light-filled space features a stunning designer kitchen with premium integrated appliances, sleek countertops, and a large island perfect for casual dining. Bi-folding doors span the width of the room, seamlessly connecting the indoors with the private rear garden, ideal for entertaining and indoor-outdoor living. The ground floor also hosts a dedicated home office/study and an elegant living room with double doors opening to the patio.