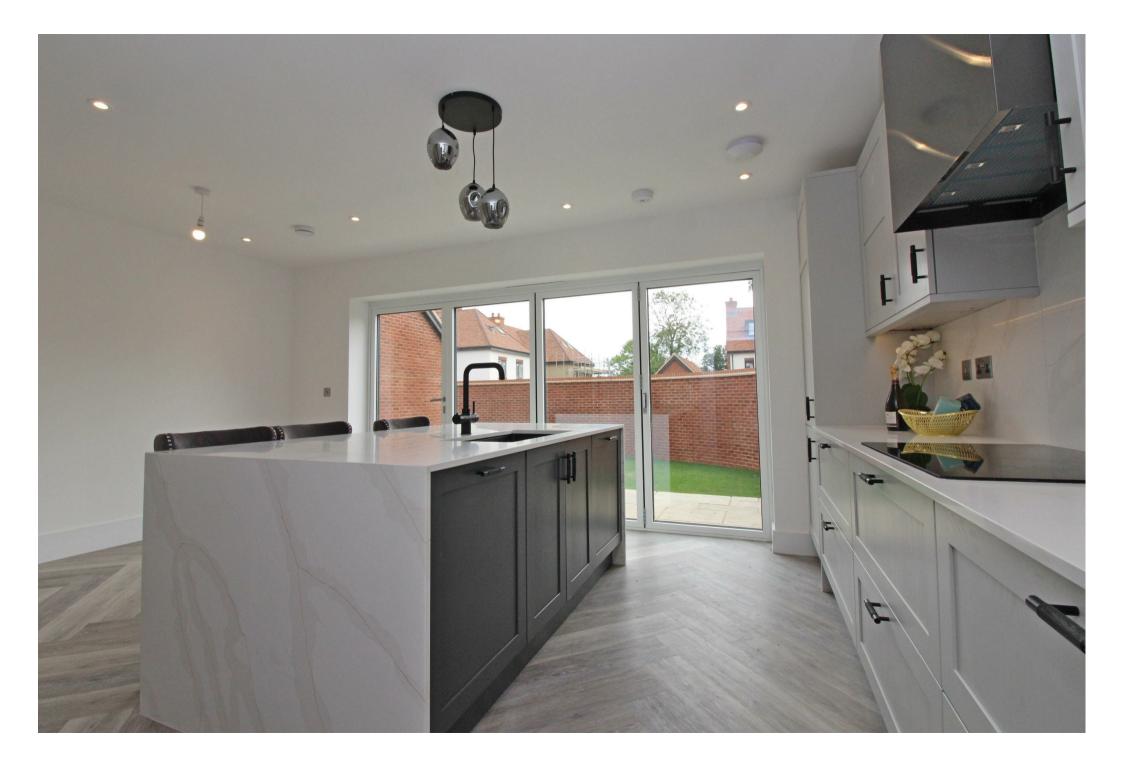

This outstanding family home offers beautifully appointed and versatile living spaces spread across three floors.

On the ground floor, you are welcomed by a spacious entrance hallway that leads to the true heart of the home - the expansive open-plan kitchen/dining area. This light-filled space features a stunning designer kitchen with premium integrated appliances, sleek countertops, and a large island perfect for casual dining. Bi-folding doors span the width of the room, seamlessly connecting the indoors with the private rear garden, ideal for entertaining and indoor-outdoor living. The ground floor also hosts a dedicated home office/study and an elegant living room with double doors opening to the patio.