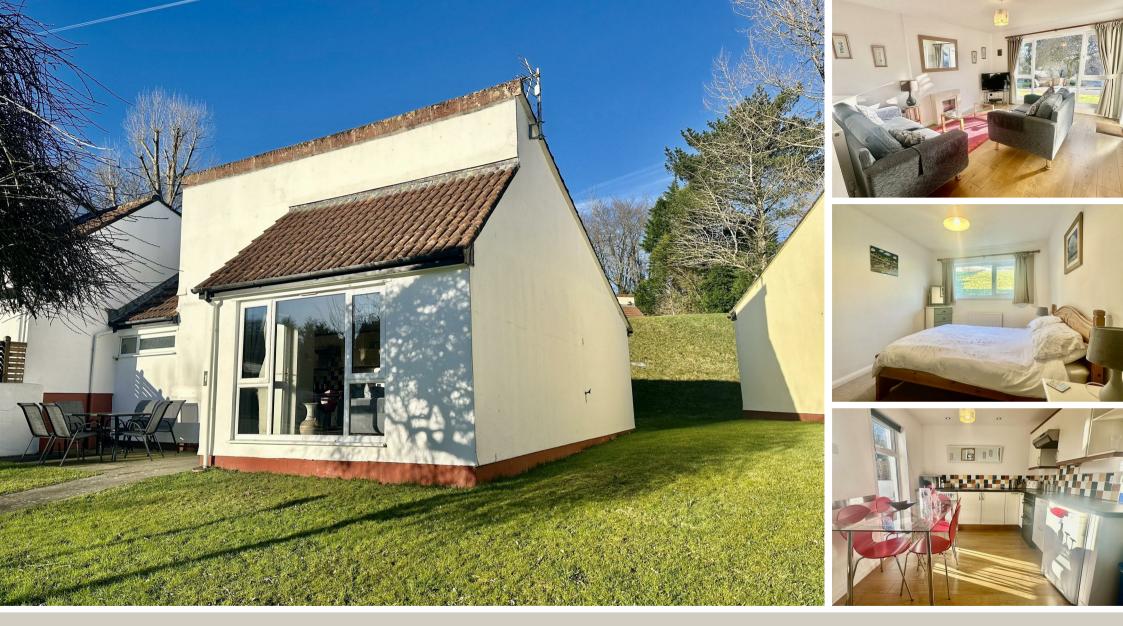

#### ACCOMMODATION

Located within a holiday resort in the Tamar Valley, this charming bungalow offers an open-plan layout encompassing a lounge, kitchen, and dining area. Natural light streams in through the lounge window with views over the resort. Adjacent to the lounge, the dining area is furnished with a table seating six. The kitchen is fully equipped, featuring an electric oven, hob, a fridge with a small freezer compartment, and a dishwasher.

Moving from the lounge/kitchen/dining space, you'll find three bedrooms. The master bedroom is a double room with its own en-suite WC. The other two bedrooms are arranged as twin rooms, perfect for accommodating multiple guests. Completing the accommodation is a well-appointed bathroom, which includes a bathtub, separate shower, and WC.

#### OUTSIDE

Outside, you can relax on the patio and enjoy the shared lawns with other properties. There's also an outdoor children's play area nearby. Onsite, you'll find indoor and outdoor swimming pools, tennis courts, a fitness centre, more outdoor play areas for children, and a games room.