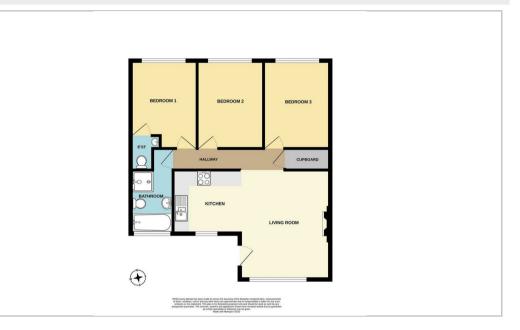

#### ACCOMMODATION

Located within a holiday resort in the Tamar Valley, this charming bungalow offers an open-plan layout encompassing a lounge, kitchen, and dining area. Natural light streams in through the lounge window with views over the resort. Adjacent to the lounge, the dining area is furnished with a table seating six. The kitchen is fully equipped, featuring an electric oven, hob, a fridge with a small freezer compartment, and a dishwasher.

Moving from the lounge/kitchen/dining space, you'll find three bedrooms. The master bedroom is a double room with its own en-suite WC. The other two bedrooms are arranged as twin rooms, perfect for accommodating multiple guests. Completing the accommodation is a well-appointed bathroom, which includes a bathtub, separate shower, and WC.