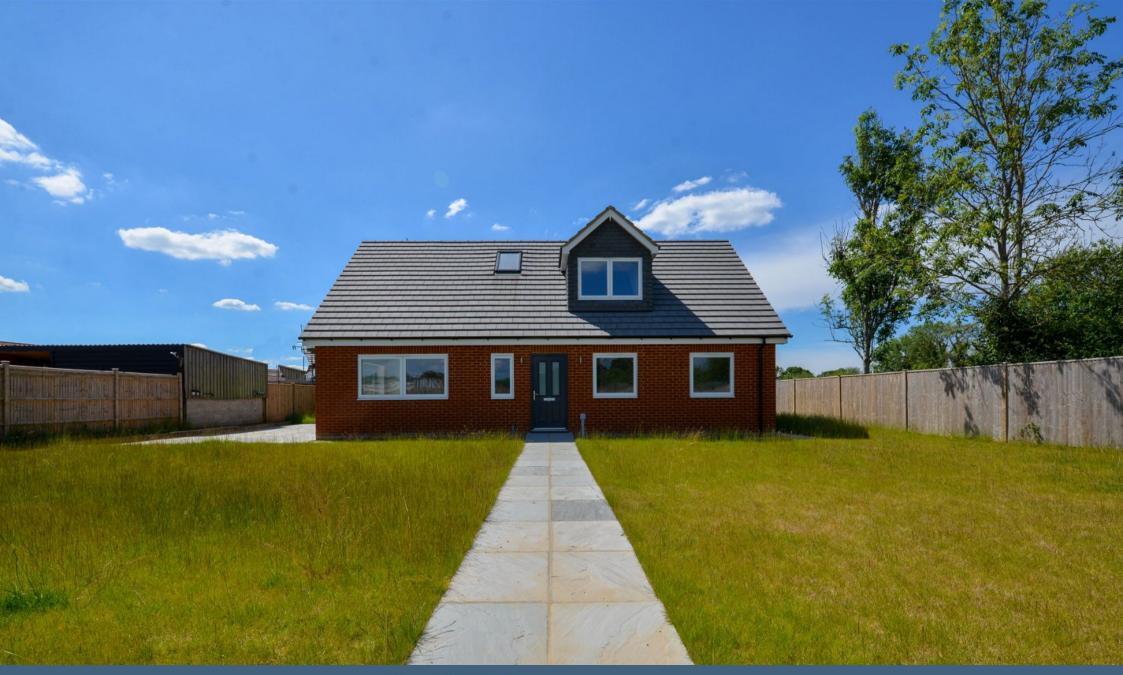

## Loxwood Road, GU6

## Asking Price £725,000

**4** 🖺 2 🚍 1

NEW BUILD detached chalet • Four bedrooms bungalow

Two bathrooms
 10 year build guarantee

Underfloor Heating
 Downstairs W/C

Air-Source heat pump central
 EV charging point heating system

Large wrap-around south facing garden

 A short walk to the local cafe and countryside walks

\*Stamp Duty Incentives Available\*

Situated in semi-rural Surrey and accessed via electric gates this newly built detached four-bedroom house has a 10 year build guarantee. The property comprises four bedrooms, two bathrooms, cloakroom and an open-plan kitchen/living area with French doors leading to a large patio.