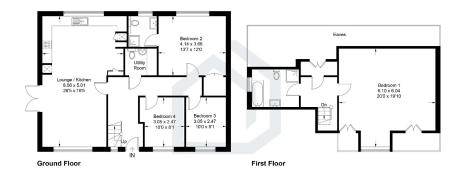

## Loxwood Road, Alfold, GU6 8EW

Approximate Gross Internal Area = 141 sq m / 1518 sq ft

Illustration for identification purposes only, measurements are approximate,

|                                             |   | Current | Potentia |
|---------------------------------------------|---|---------|----------|
| Very energy efficient - lower running costs | П |         |          |
| (92 plus) <b>A</b>                          |   |         |          |
| (81-91) <b>B</b>                            |   |         |          |
| (69-80) C                                   | - | 76      | 76       |
| (55-68)                                     |   |         |          |
| (39-54)                                     |   |         |          |
| (21-38)                                     |   |         |          |
| (1-20)                                      | 3 |         |          |
| Not energy efficient - higher running costs |   |         |          |