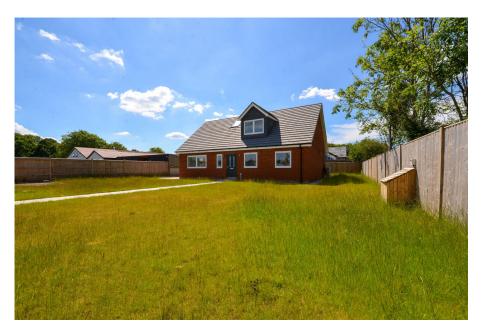

Large wrap-around south facing garden

 A short walk to the local cafe and countryside walks

\*Stamp Duty Incentives Available\*

Situated in semi-rural Surrey and accessed via electric gates this newly built detached four-bedroom house has a 10 year build guarantee. The property comprises four bedrooms, two bathrooms, cloakroom and an open-plan kitchen/living area with French doors leading to a large patio.