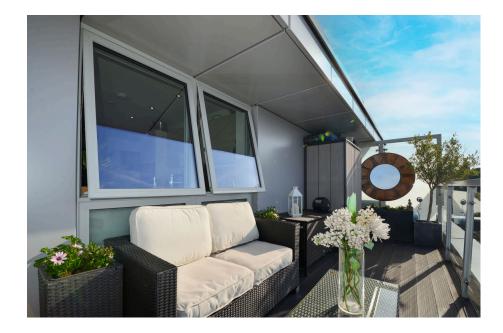

## Station View, Guildford, GU1 Guide Price £450,000

**▶** 2 **▲** 2 **▲** 1

- Penthouse Two Bedrooms
- Two Bathrooms

• Large Roof Terrace with

**Amazing Views** 

- Kitchen with AEG Appliances Underground Gated Secure and Arena Stone Worktops Parking
- Engineered Wood Flooring • EPC Rating: B
- Lightwaver Smart Lighting and Sockets plus Tado Smart Train Station and High Street Thermostat
- Moments from Guildford

Exceptional Two-Bedroom Penthouse with Roof Terrace -Central Guildford

Built in 2017, this superb two-bedroom penthouse is ideally located just 0.3 miles from Guildford's mainline station and a short walk from the historic High Street. Finished to a high standard, the apartment features engineered wood flooring, a bright open-plan kitchen/living space with AEG appliances, Lightwaver smart lighting, smart thermostat, and access to a large private roof terrace with panoramic town views-ideal for outdoor dining and entertaining. The master bedroom includes fitted wardrobes and a sleek en-suite, with a second double bedroom and stylish family bathroom completing the layout. Further benefits include secure gated underground parking, a video entry system, and EPC rating B.