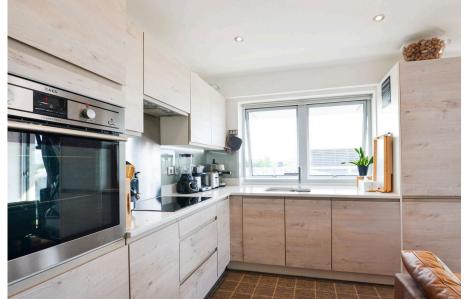

## Station View, Guildford, GU1 Guide Price £450,000

**▶** 2 **▲** 2 **▲** 1

- Penthouse Two Bedrooms
- Two Bathrooms

• Large Roof Terrace with

**Amazing Views** 

- Kitchen with AEG Appliances Underground Gated Secure and Arena Stone Worktops Parking
- Engineered Wood Flooring • EPC Rating: B
- Lightwaver Smart Lighting and Sockets plus Tado Smart Train Station and High Street Thermostat
- Moments from Guildford

Exceptional Two-Bedroom Penthouse with Roof Terrace -Central Guildford

Built in 2017, this superb two-bedroom penthouse is ideally located just 0.3 miles from Guildford's mainline station and a short walk from the historic High Street. Finished to a high standard, the apartment features engineered wood flooring, a bright open-plan kitchen/living space with AEG appliances, Lightwaver smart lighting, smart thermostat, and access to a large private roof terrace with panoramic town views-ideal for outdoor dining and entertaining. The master bedroom includes fitted wardrobes and a sleek en-suite, with a second double bedroom and stylish family bathroom completing the layout. Further benefits include secure gated underground parking, a video entry system, and EPC rating B.