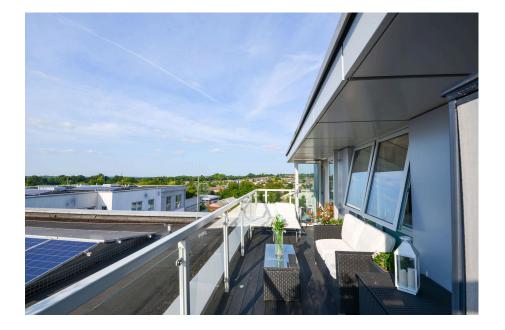

## Station View, Guildford, GU1 Guide Price £450,000

**▶** 2 **▲** 2 **▲** 1

- Penthouse Two Bedrooms
- Two Bathrooms

• Large Roof Terrace with

**Amazing Views** 

- Kitchen with AEG Appliances Underground Gated Secure and Arena Stone Worktops Parking
- Engineered Wood Flooring • EPC Rating: B
- Lightwaver Smart Lighting and Sockets plus Tado Smart Train Station and High Street Thermostat
- Moments from Guildford

Exceptional Two-Bedroom Penthouse with Roof Terrace -Central Guildford

Built in 2017, this superb two-bedroom penthouse is ideally located just 0.3 miles from Guildford's mainline station and a short walk from the historic High Street. Finished to a high standard, the apartment features engineered wood flooring, a bright open-plan kitchen/living space with AEG appliances, Lightwaver smart lighting, smart thermostat, and access to a large private roof terrace with panoramic town views-ideal for outdoor dining and entertaining. The master bedroom includes fitted wardrobes and a sleek en-suite, with a second double bedroom and stylish family bathroom completing the layout. Further benefits include secure gated underground parking, a video entry system, and EPC rating B.