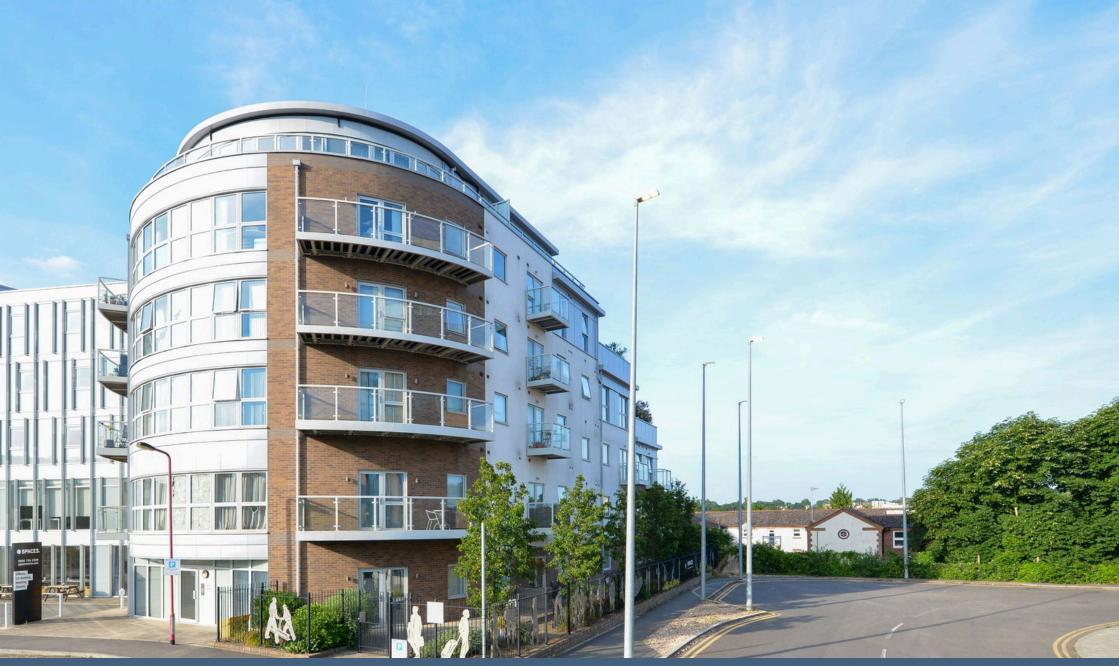

## Station View, Guildford, GU1 Guide Price £450,000

**▶** 2 **▲** 2 **▲** 1

- Penthouse Two Bedrooms
- Two Bathrooms

• Large Roof Terrace with

**Amazing Views** 

- Kitchen with AEG Appliances Underground Gated Secure and Arena Stone Worktops Parking
- Engineered Wood Flooring • EPC Rating: B
- Lightwaver Smart Lighting and Sockets plus Tado Smart Train Station and High Street Thermostat
- Moments from Guildford

Exceptional Two-Bedroom Penthouse with Roof Terrace -Central Guildford

Built in 2017, this superb two-bedroom penthouse is ideally located just 0.3 miles from Guildford's mainline station and a short walk from the historic High Street. Finished to a high standard, the apartment features engineered wood flooring, a bright open-plan kitchen/living space with AEG appliances, Lightwaver smart lighting, smart thermostat, and access to a large private roof terrace with panoramic town views-ideal for outdoor dining and entertaining. The master bedroom includes fitted wardrobes and a sleek en-suite, with a second double bedroom and stylish family bathroom completing the layout. Further benefits include secure gated underground parking, a video entry system, and EPC rating B.