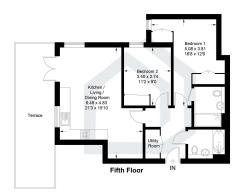

## Station View, Guildford, GU1 Guide Price £450,000

**▶** 2 **▲** 2 **▲** 1

- Penthouse Two Bedrooms
- Two Bathrooms

• Large Roof Terrace with

**Amazing Views** 

- Kitchen with AEG Appliances Underground Gated Secure and Arena Stone Worktops Parking
- Engineered Wood Flooring • EPC Rating: B
- Lightwaver Smart Lighting and Sockets plus Tado Smart Train Station and High Street Thermostat
- Moments from Guildford

Exceptional Two-Bedroom Penthouse with Roof Terrace -Central Guildford

Built in 2017, this superb two-bedroom penthouse is ideally located just 0.3 miles from Guildford's mainline station and a short walk from the historic High Street. Finished to a high standard, the apartment features engineered wood flooring, a bright open-plan kitchen/living space with AEG appliances, Lightwaver smart lighting, smart thermostat, and access to a large private roof terrace with panoramic town views-ideal for outdoor dining and entertaining. The master bedroom includes fitted wardrobes and a sleek en-suite, with a second double bedroom and stylish family bathroom completing the layout. Further benefits include secure gated underground parking, a video entry system, and EPC rating B.

This is modern town-centre living at its finest.

Illustration for identification purposes only, measurements are approximate not to scale. Fourlabs.co © (ID1214173)

INDEPENDENT PROPERTY AGENTS

If your property is on the market with another agent, please check your terms of business to avoid paying two commissions. PACEY WINGENT DICKSON PROPERTY PARTNERSHIP LTD. Registered Office, Station House, Station Approach, East Horsley, KT24 6QX. Registration No. 15446136 (England).