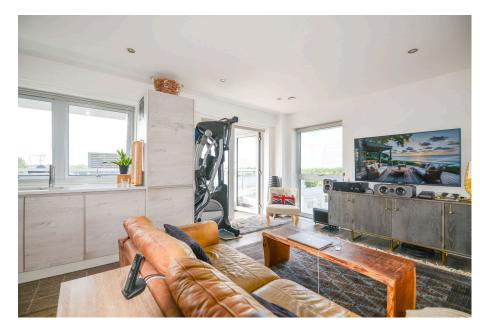

Exceptional Two-Bedroom Penthouse with Roof Terrace -Central Guildford

Built in 2017, this superb two-bedroom penthouse is ideally located just 0.3 miles from Guildford's mainline station and a short walk from the historic High Street. Finished to a high standard, the apartment features engineered wood flooring, a bright open-plan kitchen/living space with AEG appliances, Lightwaver smart lighting, smart thermostat, and access to a large private roof terrace with panoramic town views-ideal for outdoor dining and entertaining. The master bedroom includes fitted wardrobes and a sleek en-suite, with a second double bedroom and stylish family bathroom completing the layout. Further benefits include secure gated underground parking, a video entry system, and EPC rating B.