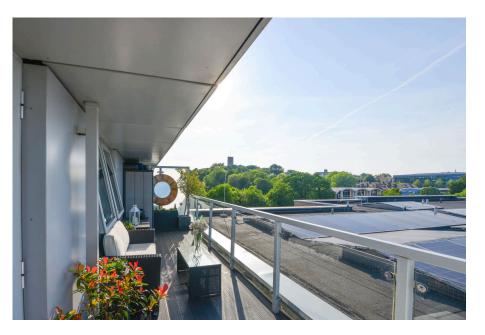

## Station View, Guildford, GU1 Guide Price £450,000

**▶** 2 **▲** 2 **▲** 1

- Penthouse Two Bedrooms
- Two Bathrooms

• Large Roof Terrace with

**Amazing Views** 

- Kitchen with AEG Appliances Underground Gated Secure and Arena Stone Worktops Parking
- Engineered Wood Flooring • EPC Rating: B
- Lightwaver Smart Lighting and Sockets plus Tado Smart Train Station and High Street Thermostat
- Moments from Guildford

Exceptional Two-Bedroom Penthouse with Roof Terrace -Central Guildford

Built in 2017, this superb two-bedroom penthouse is ideally located just 0.3 miles from Guildford's mainline station and a short walk from the historic High Street. Finished to a high standard, the apartment features engineered wood flooring, a bright open-plan kitchen/living space with AEG appliances, Lightwaver smart lighting, smart thermostat, and access to a large private roof terrace with panoramic town views-ideal for outdoor dining and entertaining. The master bedroom includes fitted wardrobes and a sleek en-suite, with a second double bedroom and stylish family bathroom completing the layout. Further benefits include secure gated underground parking, a video entry system, and EPC rating B.