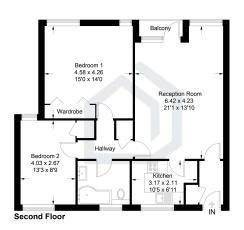

## Chobham Road, Woking, GU21 Approximate Gross Internal Area = 76.6 sq m / 825 sq ft (Excluding Balcony)

Bustration for identification purposes only, measurements are approxim

If your property is on the market with another agent, please check your terms of business to avoid paying two commissions. PACEY WINGENT DICKSON PROPERTY PARTNERSHIP LTD. Registered Office, Station House, Station Approach, East Horsley, KT24 6QX. Registration No. 15446136 (England).