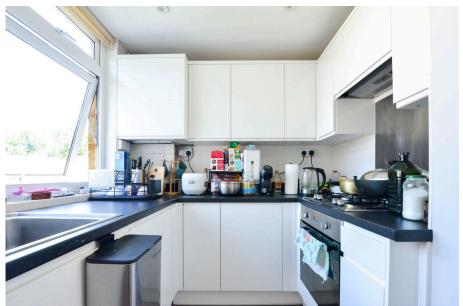

This bright and well-presented top floor two-bedroom apartment is set within a popular development, ideally located close to both Woking and Horsell town centres.

Offering over 800 sq ft of living space, the property features a generous living/dining room with access to a private balcony, a modern fitted kitchen with built-in appliances, two double bedrooms with fitted wardrobes, and a spacious bathroom. Additional benefits include well-maintained communal gardens and ample residents' parking.