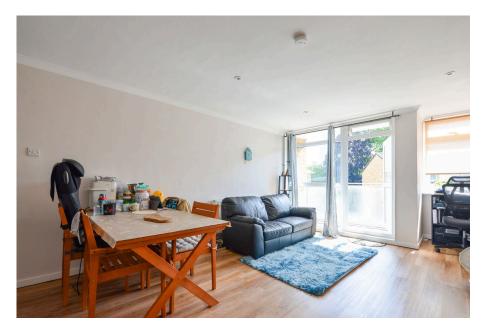

This bright and well-presented top floor two-bedroom apartment is set within a popular development, ideally located close to both Woking and Horsell town centres.

Offering over 800 sq ft of living space, the property features a generous living/dining room with access to a private balcony, a modern fitted kitchen with built-in appliances, two double bedrooms with fitted wardrobes, and a spacious bathroom. Additional benefits include well-maintained communal gardens and ample residents' parking.