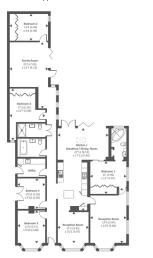

## **Green Lane, Staines-upon-thames, TW18** £850,000

- Detached Bungalow
   Five double bedrooms
- Three bathrooms
- Utility room
- Three good-sized reception · Gated driveway rooms
- Bespoke Fitted Kitchen With 
   Modern throughout
  Built-In AEG Appliances
- Extension potential (STPP) Private Lane

Located on a sought-after private lane, this beautifully presented bungalow offers spacious living with five generously sized bedrooms and three stylish bathrooms, including two luxurious en-suites. At the heart of the home is a stunning openplan kitchen and dining area, featuring a bespoke fitted kitchen complete with high-end integrated AEG appliances. Two sets of bifolding doors open out to the beautifully maintained, southfacing garden - creating a seamless indoor-outdoor flow that's perfect for entertaining. The home also benefits from underfloor heating and an open fire place. The property offers exceptional privacy with a large gated driveway providing ample off-street parking. Ideally located just moments from Staines town centre and Staines train station, and with easy access to the M3 and M25, this home offers both tranquility and excellent connectivity.

## Green Lane, Egham, TW18

Appoxmate Gross Internal Area: 205.8 Sq m / 2216 Sq ft

Illustration for identification purposes only, measurements are approximate, not to scale

INDEPENDENT PROPERTY AGENTS

If your property is on the market with another agent, please check your terms of business to avoid paying two commissions. PACEY WINGENT DICKSON PROPERTY PARTNERSHIP LTD. Registered Office, Station House, Station Approach, East Horsley, KT24 6QX. Registration No. 15446136 (England).