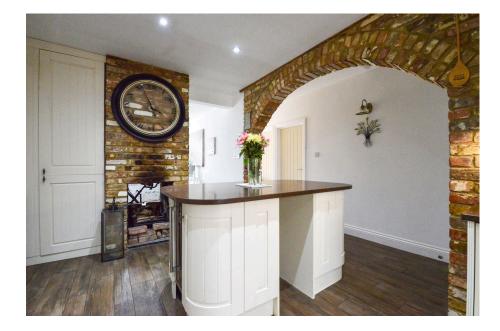

Located on a sought-after private lane, this beautifully presented bungalow offers spacious living with five generously sized bedrooms and three stylish bathrooms, including two luxurious en-suites. At the heart of the home is a stunning openplan kitchen and dining area, featuring a bespoke fitted kitchen complete with high-end integrated AEG appliances. Two sets of bifolding doors open out to the beautifully maintained, southfacing garden - creating a seamless indoor-outdoor flow that's perfect for entertaining. The home also benefits from underfloor heating and an open fire place. The property offers exceptional privacy with a large gated driveway providing ample off-street parking. Ideally located just moments from Staines town centre and Staines train station, and with easy access to the M3 and M25, this home offers both tranquility and excellent connectivity.