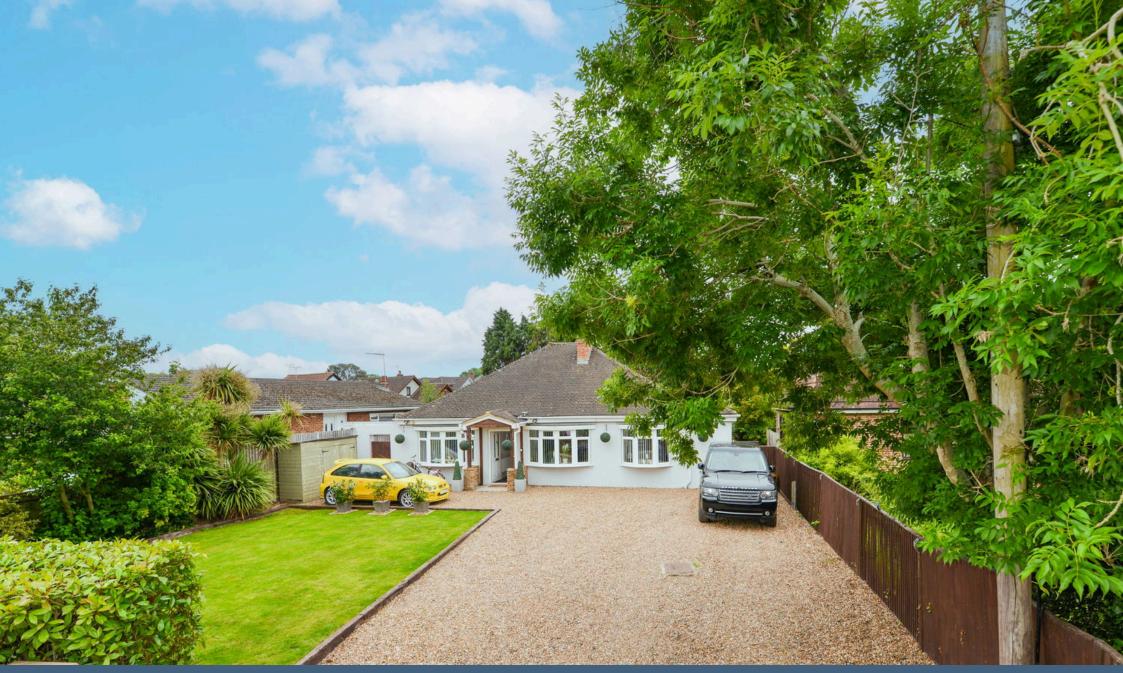

## **Green Lane, Staines-upon-thames, TW18** £850,000

- Detached Bungalow
   Five double bedrooms
- Three bathrooms
- Utility room
- Three good-sized reception · Gated driveway rooms
- Bespoke Fitted Kitchen With 
   Modern throughout
  Built-In AEG Appliances
- Extension potential (STPP) Private Lane

Located on a sought-after private lane, this beautifully presented bungalow offers spacious living with five generously sized bedrooms and three stylish bathrooms, including two luxurious en-suites. At the heart of the home is a stunning openplan kitchen and dining area, featuring a bespoke fitted kitchen complete with high-end integrated AEG appliances. Two sets of bifolding doors open out to the beautifully maintained, southfacing garden - creating a seamless indoor-outdoor flow that's perfect for entertaining. The home also benefits from underfloor heating and an open fire place. The property offers exceptional privacy with a large gated driveway providing ample off-street parking. Ideally located just moments from Staines town centre and Staines train station, and with easy access to the M3 and M25, this home offers both tranquility and excellent connectivity.