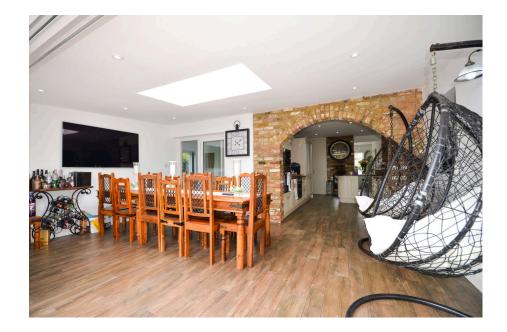

Located on a sought-after private lane, this beautifully presented bungalow offers spacious living with five generously sized bedrooms and three stylish bathrooms, including two luxurious en-suites. At the heart of the home is a stunning openplan kitchen and dining area, featuring a bespoke fitted kitchen complete with high-end integrated AEG appliances. Two sets of bifolding doors open out to the beautifully maintained, southfacing garden - creating a seamless indoor-outdoor flow that's perfect for entertaining. The home also benefits from underfloor heating and an open fire place. The property offers exceptional privacy with a large gated driveway providing ample off-street parking. Ideally located just moments from Staines town centre and Staines train station, and with easy access to the M3 and M25, this home offers both tranquility and excellent connectivity.