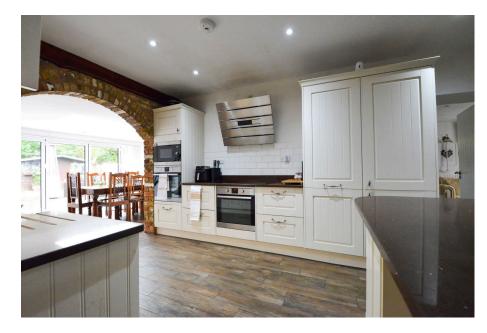

Located on a sought-after private lane, this beautifully presented bungalow offers spacious living with five generously sized bedrooms and three stylish bathrooms, including two luxurious en-suites. At the heart of the home is a stunning openplan kitchen and dining area, featuring a bespoke fitted kitchen complete with high-end integrated AEG appliances. Two sets of bifolding doors open out to the beautifully maintained, southfacing garden - creating a seamless indoor-outdoor flow that's perfect for entertaining. The home also benefits from underfloor heating and an open fire place. The property offers exceptional privacy with a large gated driveway providing ample off-street parking. Ideally located just moments from Staines town centre and Staines train station, and with easy access to the M3 and M25, this home offers both tranquility and excellent connectivity.