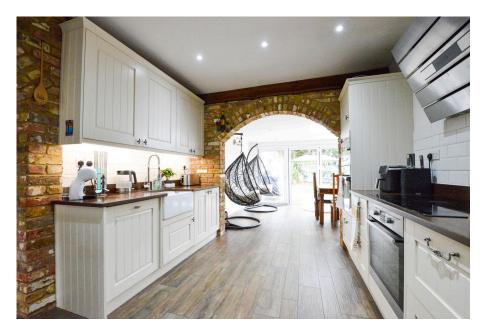

Located on a sought-after private lane, this beautifully presented bungalow offers spacious living with five generously sized bedrooms and three stylish bathrooms, including two luxurious en-suites. At the heart of the home is a stunning openplan kitchen and dining area, featuring a bespoke fitted kitchen complete with high-end integrated AEG appliances. Two sets of bifolding doors open out to the beautifully maintained, southfacing garden - creating a seamless indoor-outdoor flow that's perfect for entertaining. The home also benefits from underfloor heating and an open fire place. The property offers exceptional privacy with a large gated driveway providing ample off-street parking. Ideally located just moments from Staines town centre and Staines train station, and with easy access to the M3 and M25, this home offers both tranquility and excellent connectivity.