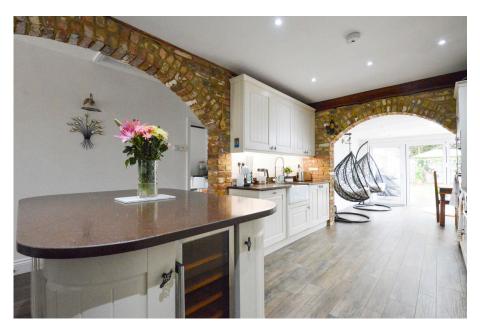

Located on a sought-after private lane, this beautifully presented bungalow offers spacious living with five generously sized bedrooms and three stylish bathrooms, including two luxurious en-suites. At the heart of the home is a stunning openplan kitchen and dining area, featuring a bespoke fitted kitchen complete with high-end integrated AEG appliances. Two sets of bifolding doors open out to the beautifully maintained, southfacing garden - creating a seamless indoor-outdoor flow that's perfect for entertaining. The home also benefits from underfloor heating and an open fire place. The property offers exceptional privacy with a large gated driveway providing ample off-street parking. Ideally located just moments from Staines town centre and Staines train station, and with easy access to the M3 and M25, this home offers both tranquility and excellent connectivity.