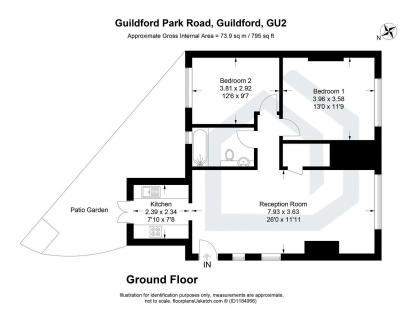

## Flat 1, Pewley View, 2, Guildford Park Road £2,000PCM (Deposit: £2,307)

🍋 2 🕒 1 🚘 1

- Available Now Bright and spacious with 2 double bedrooms
- Private entrance
- Patio garden off the kitchen
- Seconds from the station
- Allocated parking and bike store
- Moments from the high street
- Easy access to the University of Surrey
- Large storage cupboard
- Easy access to A3,A31,M25

## Tax Band: C Furnished: Unfurnished

Situated just a stone's throw from Guildford Station, this beautiful 2-bedroom ground floor maisonette offers modern living in a prime location. The property features bright and spacious rooms, flooded with natural light, creating an inviting and airy atmosphere throughout. A private patio garden off the kitchen provides the perfect outdoor space for relaxation or entertaining. The maisonette also benefits from allocated offstreet parking as well as a secure bike storage area.