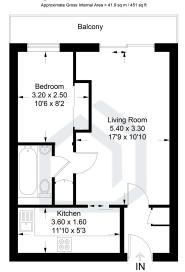

## 7, Cavendish House Eastgate Gardens

£1,400PCM (Deposit: £1,615)

One bedroom flat
 4th floor with lift

Balcony overlooking the high
 Bright and spacious street

Smart bathroom
 Modern kitchen

Built in storage
 Large reception room

Easy access to the train stations

Tax Band: B Furnished: Furnished

A one bedroom 4th floor apartment. The accommodation comprises a good size living room leading out to a balcony with incredible views overlooking Guildford's historic high street.

There is a fully fitted kitchen, large bedroom with built in storage and smart bathroom. Located in the heart of Guildford town centre which offers a wide range of boutique shops, restaurants and public houses.