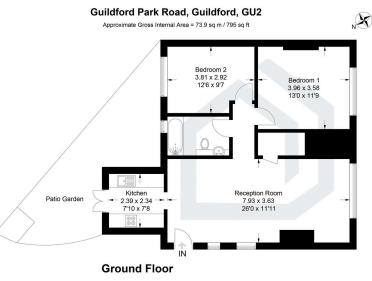

## **Guildford Park Road, Guildford, GU2** Guide Price £425,000

- Chain free
  Private entrance
- Patio garden off the kitchen
  Share of freehold
- Seconds from the station
- Bright and spacious with 2 double bedrooms
- Easy access to the University Great rental opportunity of Surrey
- Allocated parking and bike store
- Moments from the high street

\*\*\* NO ONWARD CHAIN \*\*\* Situated just a stone's throw from Guildford Station, this beautiful 2-bedroom ground floor maisonette offers modern living in a prime location. The property features bright and spacious rooms, flooded with natural light, creating an inviting and airy atmosphere throughout. A private patio garden off the kitchen provides the perfect outdoor space for relaxation or entertaining. The maisonette also benefits from allocated off-street parking as well as a secure bike storage area. Ideally located, the property is just moments from Guildford's vibrant High Street, which offers a wide variety of shops, restaurants, cafes, and bars. The University of Surrey is also within easy reach, making it an excellent choice for students or university staff. Whether you're commuting or enjoying local amenities, Guildford Station offers a fast and direct service to London Waterloo, making this an ideal property for those working in the city.

🍋 2 🚰 1 🚘 1

Illustration for identification purposes only, measurements are approximate, not to scale. floorplansUsketch.com © (ID1184066)

INDEPENDENT PROPERTY AGENTS

If your property is on the market with another agent, please check your terms of business to avoid paying two commissions. PACEY WINGENT DICKSON PROPERTY PARTNERSHIP LTD. Registered Office, Station House, Station Approach, East Horsley, KT24 6QX. Registration No. 15446136 (England).