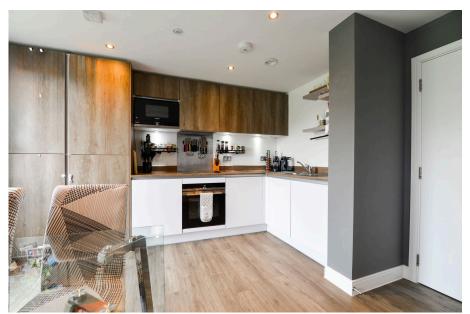

Allocated parking

· Close to Addlestone station

• Easy access to M25, M3, M4 • High energy efficiency rating

CHAIN FREE modern two bedroom apartment offering a private balcony, allocated parking and a lovely new finish. As a new build apartment it boasts an incredibly modern kitchen with integrated appliances and hard wood floors. Natural light floods the lounge through full-length windows, creating a large bright living space. The private balcony is perfect for relaxation and entertaining with a peaceful view. The apartment includes two bedrooms, with the main boasting an en-suite shower room, while a contemporary family bathroom serves both residents and guests. Nestled in a great location, this charming home offers easy access to excellent road links and is in easy reach of a variety of dining spots, cinema & entertainment, local amenities, and Addlestone train station.