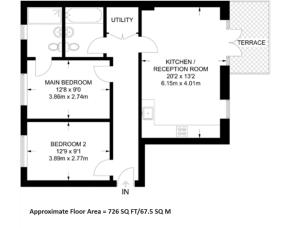

## Guide Price £335,000

**4** 2 **4** 2 **4** 1

CHAIN FREE

New build development

Two bedrooms, Two bathrooms

Private balcony

Peaceful views

Lift access

Allocated parking

· Close to Addlestone station

• Easy access to M25, M3, M4 • High energy efficiency rating

CHAIN FREE modern two bedroom apartment offering a private balcony, allocated parking and a lovely new finish. As a new build apartment it boasts an incredibly modern kitchen with integrated appliances and hard wood floors. Natural light floods the lounge through full-length windows, creating a large bright living space. The private balcony is perfect for relaxation and entertaining with a peaceful view. The apartment includes two bedrooms, with the main boasting an en-suite shower room, while a contemporary family bathroom serves both residents and guests. Nestled in a great location, this charming home offers easy access to excellent road links and is in easy reach of a variety of dining spots, cinema & entertainment, local amenities, and Addlestone train station.