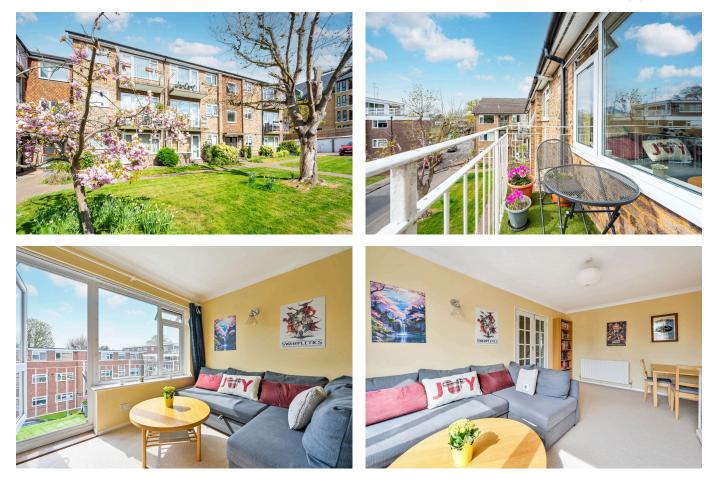

## Crescent Road, Kingston Upon Thames, KT2

Offers Over £500,000

🍋 2 🚰 1 🚘 1

A well-presented and spacious two double bedroom second-floor apartment with balcony and access to communal gardens. Located on a popular residential street, the property features a generous reception room with dining space, separate modern kitchen, two double bedrooms, and a contemporary bathroom. Additional benefits include double glazing and an external store/ shed. Resident permit parking is available, with the option to try to rent a space or garage separately.

Hillside Court is ideally located on Crescent Road, between Kingston and Kingston Hill. Norbiton Station (Zone 5) is just 0.6 miles away, offering easy access to central London. The area is served by Outstanding-rated schools and several top independent schools. Richmond Park's Kingston Gate is only 0.3 miles away, offering 2,500 acres of beautiful parkland. Kingston town centre and riverside are nearby, with a wide choice of shops, restaurants, and leisure options.

Helping the perfect property find you... ...time is precious. Let's not waste it!

Helping the perfect property find you... ...time is precious. Let's not waste it!

- Guide Price £500,000 to £550,000
- Two double bedrooms
- Modern kitchen and bathroom
- · Large reception room with space to dine
- · Gas central heating

- Second floor apartment with secure entry system
- Balcony & Short walk from Richmond Park
- · Superb school catchment area
- EPC Rating C
- Easy access to Norbiton train station, Kingston Hospital and local amenities