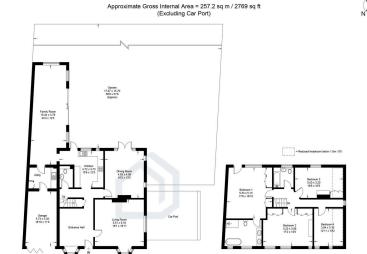

INDEPENDENT PROPERTY AGENTS

Helping the perfect property find you...
...time is precious. Let's not waste it!

Detached

- Four bedrooms
- In and out driveway
- Two bathrooms
- Historic village location
- Garage, utility room and carport

Wood burner

- Short walk to River Thames
- Easy access to M3, M25, Heathrow Airport
- Close to Shepperton train station

Set just moments from the River Thames and Laleham Church, 'Ranworth' is a beautifully presented detached family home offering over 2,600 sq ft of space. Nestled behind a gated brick wall with a carriage-style in-and-out driveway, the home includes four double bedrooms, two bathrooms (one en-suite), three reception rooms, a sleek modern kitchen, utility room, garage, and a private landscaped garden. The standout feature is the stunning 34' open-plan family room at the rear with a wood burner and direct garden access-perfect for entertaining. The property also benefits from ample parking and an EPC Rating of D. Located just 0.1 miles from the Thames, this home is a short stroll to the village pub, restaurants, and a reputable junior school. Shepperton, Ashford, and Staines-with their shopping, dining, and fast trains to London—are all nearby, along with easy access to the M25, M3, and A316. A rare blend of village charm and spacious modern living.

Illustration for identification purposes only, measurements are approximate, not to scale, Fourlabs.co @ (ID1191884)

FerryLane, Laleham, TW18

If your property is on the market with another agent, please check your terms of business to avoid paying two commissions. PACEY WINGENT DICKSON PROPERTY PARTNERSHIP LTD. Registered Office, Station House, Station Approach, East Horsley, KT24 6QX. Registration No. 15446136 (England).