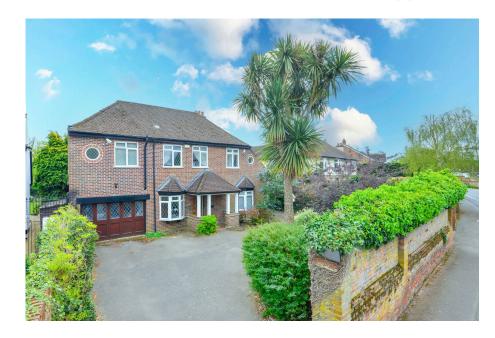

INDEPENDENT PROPERTY AGENTS

Helping the perfect property find you...
...time is precious. Let's not waste it!

Detached

- Four bedrooms
- In and out driveway
- Two bathrooms
- Historic village location
- Garage, utility room and carport

Wood burner

- Short walk to River Thames
- Easy access to M3, M25, Heathrow Airport
- Close to Shepperton train station

Set just moments from the River Thames and Laleham Church, 'Ranworth' is a beautifully presented detached family home offering over 2,600 sq ft of space. Nestled behind a gated brick wall with a carriage-style in-and-out driveway, the home includes four double bedrooms, two bathrooms (one en-suite), three reception rooms, a sleek modern kitchen, utility room, garage, and a private landscaped garden. The standout feature is the stunning 34' open-plan family room at the rear with a wood burner and direct garden access-perfect for entertaining. The property also benefits from ample parking and an EPC Rating of D. Located just 0.1 miles from the Thames, this home is a short stroll to the village pub, restaurants, and a reputable junior school. Shepperton, Ashford, and Staines-with their shopping, dining, and fast trains to London—are all nearby, along with easy access to the M25, M3, and A316. A rare blend of village charm and spacious modern living.