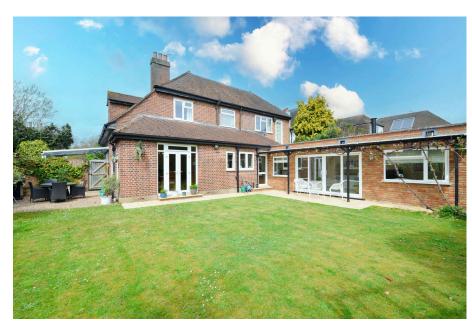

Wood burner

- Short walk to River Thames
- Easy access to M3, M25, Heathrow Airport
- Close to Shepperton train station

Set just moments from the River Thames and Laleham Church, 'Ranworth' is a beautifully presented detached family home offering over 2,600 sq ft of space. Nestled behind a gated brick wall with a carriage-style in-and-out driveway, the home includes four double bedrooms, two bathrooms (one en-suite), three reception rooms, a sleek modern kitchen, utility room, garage, and a private landscaped garden. The standout feature is the stunning 34' open-plan family room at the rear with a wood burner and direct garden access-perfect for entertaining. The property also benefits from ample parking and an EPC Rating of D. Located just 0.1 miles from the Thames, this home is a short stroll to the village pub, restaurants, and a reputable junior school. Shepperton, Ashford, and Staines-with their shopping, dining, and fast trains to London—are all nearby, along with easy access to the M25, M3, and A316. A rare blend of village charm and spacious modern living.