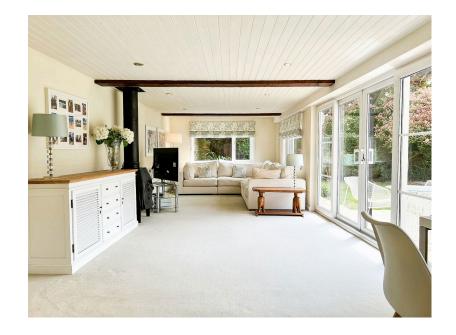

Wood burner

- Short walk to River Thames
- Easy access to M3, M25, Heathrow Airport
- Close to Shepperton train station

Set just moments from the River Thames and Laleham Church, 'Ranworth' is a beautifully presented detached family home offering over 2,600 sq ft of space. Nestled behind a gated brick wall with a carriage-style in-and-out driveway, the home includes four double bedrooms, two bathrooms (one en-suite), three reception rooms, a sleek modern kitchen, utility room, garage, and a private landscaped garden. The standout feature is the stunning 34' open-plan family room at the rear with a wood burner and direct garden access-perfect for entertaining. The property also benefits from ample parking and an EPC Rating of D. Located just 0.1 miles from the Thames, this home is a short stroll to the village pub, restaurants, and a reputable junior school. Shepperton, Ashford, and Staines-with their shopping, dining, and fast trains to London—are all nearby, along with easy access to the M25, M3, and A316. A rare blend of village charm and spacious modern living.