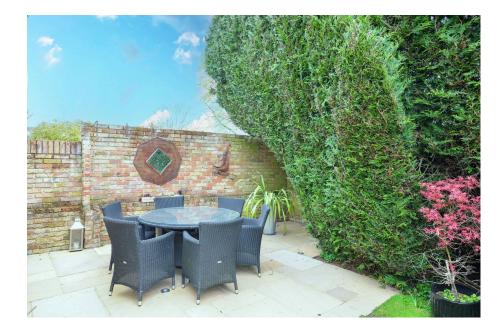

Wood burner

- Short walk to River Thames
- Easy access to M3, M25, Heathrow Airport
- Close to Shepperton train station

Set just moments from the River Thames and Laleham Church, 'Ranworth' is a beautifully presented detached family home offering over 2,600 sq ft of space. Nestled behind a gated brick wall with a carriage-style in-and-out driveway, the home includes four double bedrooms, two bathrooms (one en-suite), three reception rooms, a sleek modern kitchen, utility room, garage, and a private landscaped garden. The standout feature is the stunning 34' open-plan family room at the rear with a wood burner and direct garden access-perfect for entertaining. The property also benefits from ample parking and an EPC Rating of D. Located just 0.1 miles from the Thames, this home is a short stroll to the village pub, restaurants, and a reputable junior school. Shepperton, Ashford, and Staines-with their shopping, dining, and fast trains to London—are all nearby, along with easy access to the M25, M3, and A316. A rare blend of village charm and spacious modern living.