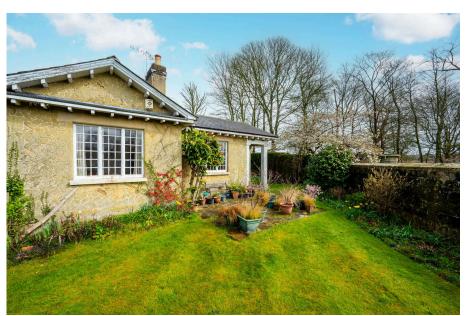

Double garage

- Three bathrooms
- Three good sized bedrooms
   Chain free detached
  - bungalow

This incredibly unique property is on the market for the first time in 40 years and is offered chain-free. A detached bungalow featuring three generously sized bedrooms, three bathrooms, and three reception rooms, it also showcases stunning original stone walls and an impressive portico feature. Set on a large plot with a beautifully maintained wraparound garden, the home includes a detached double garage. The owners previously had planning permission (now expired) to add a studio above. Remarkably, the property is the sole address linked to its postcode and has its own letterbox. Located within walking distance of the charming Godstone village, residents can enjoy countryside walks, picnics, tea rooms, independent shops, and well-regarded pubs. Excellent transport links, including Godstone station and the M25, are also close by, offering convenience alongside a tranquil village lifestyle.