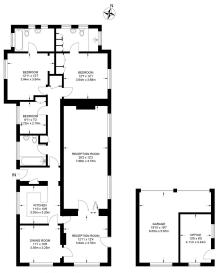

GROUND FLOOR

APPROXIMATE GROSS INTERNAL AREA = 1617 SQ F7 / 150.2 SQ M

GARAGE = 388 SQ F7 / 36.1 SQ M

TOTAL = 2006 SQ F7 / 186.3 SQ M

Thighar has been about the fundament and development only.

INDEPENDENT PROPERTY AGENTS