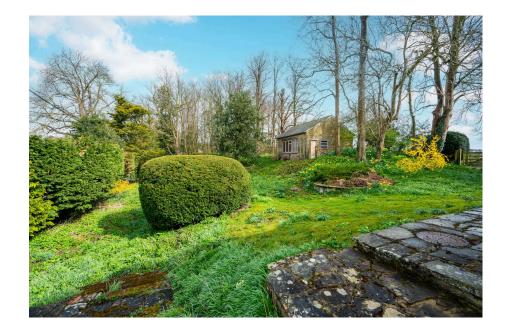

Double garage

- Three bathrooms
- Three good sized bedrooms
   Chain free detached
  - bungalow

This incredibly unique property is on the market for the first time in 40 years and is offered chain-free. A detached bungalow featuring three generously sized bedrooms, three bathrooms, and three reception rooms, it also showcases stunning original stone walls and an impressive portico feature. Set on a large plot with a beautifully maintained wraparound garden, the home includes a detached double garage. The owners previously had planning permission (now expired) to add a studio above. Remarkably, the property is the sole address linked to its postcode and has its own letterbox. Located within walking distance of the charming Godstone village, residents can enjoy countryside walks, picnics, tea rooms, independent shops, and well-regarded pubs. Excellent transport links, including Godstone station and the M25, are also close by, offering convenience alongside a tranquil village lifestyle.