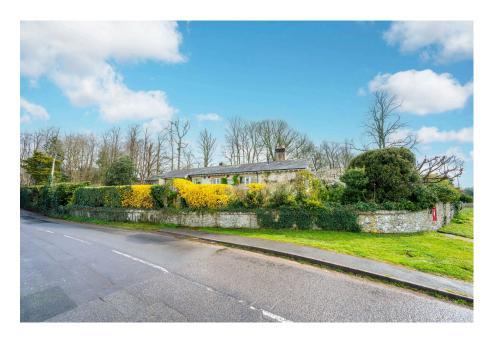

Double garage

- Three bathrooms
- Three good sized bedrooms
   Chain free detached
  - bungalow

This incredibly unique property is on the market for the first time in 40 years and is offered chain-free. A detached bungalow featuring three generously sized bedrooms, three bathrooms, and three reception rooms, it also showcases stunning original stone walls and an impressive portico feature. Set on a large plot with a beautifully maintained wraparound garden, the home includes a detached double garage. The owners previously had planning permission (now expired) to add a studio above. Remarkably, the property is the sole address linked to its postcode and has its own letterbox. Located within walking distance of the charming Godstone village, residents can enjoy countryside walks, picnics, tea rooms, independent shops, and well-regarded pubs. Excellent transport links, including Godstone station and the M25, are also close by, offering convenience alongside a tranquil village lifestyle.