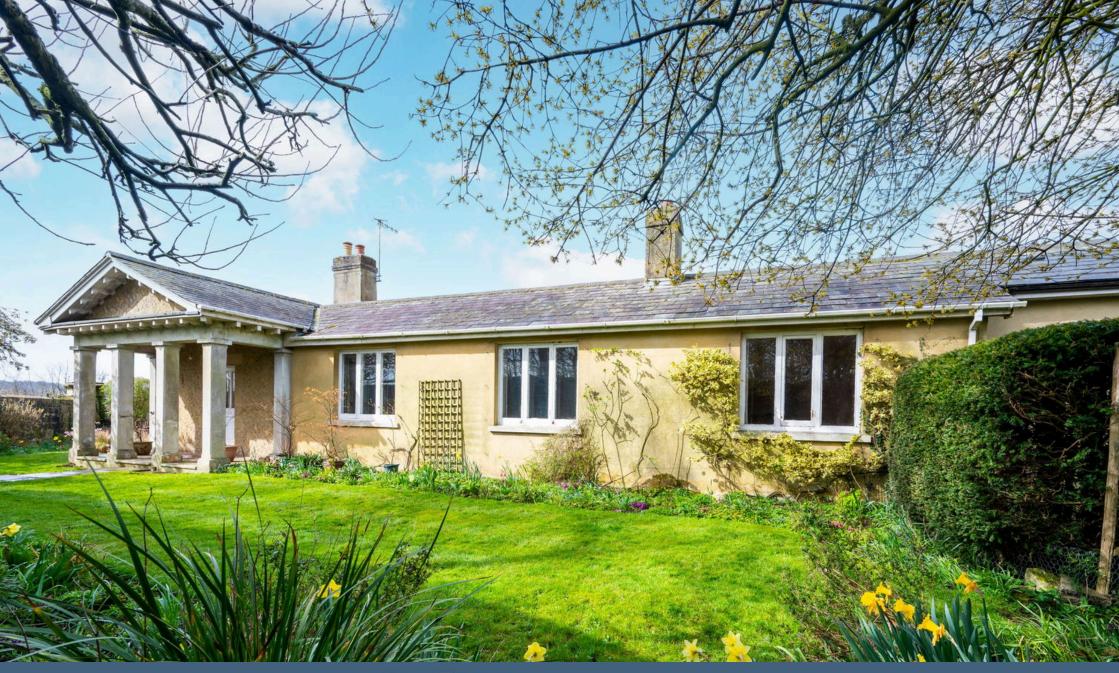

## Oxted Road, Godstone, RH9

## £850,000

- The property is the only address assigned to that specific postcode
- · Three reception rooms
- Original stone walls surrounding the property
- Stunning portico feature
- Beautiful wrap around garden
   Previously had planning
  - accepted to put a studio above the garage

Double garage

- Three bathrooms
- Three good sized bedrooms
   Chain free detached
  - bungalow

This incredibly unique property is on the market for the first time in 40 years and is offered chain-free. A detached bungalow featuring three generously sized bedrooms, three bathrooms, and three reception rooms, it also showcases stunning original stone walls and an impressive portico feature. Set on a large plot with a beautifully maintained wraparound garden, the home includes a detached double garage. The owners previously had planning permission (now expired) to add a studio above. Remarkably, the property is the sole address linked to its postcode and has its own letterbox. Located within walking distance of the charming Godstone village, residents can enjoy countryside walks, picnics, tea rooms, independent shops, and well-regarded pubs. Excellent transport links, including Godstone station and the M25, are also close by, offering convenience alongside a tranquil village lifestyle.