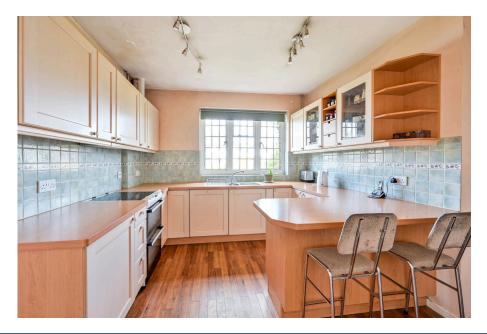

Double garage

- Three bathrooms
- Three good sized bedrooms
   Chain free detached
  - bungalow

This incredibly unique property is on the market for the first time in 40 years and is offered chain-free. A detached bungalow featuring three generously sized bedrooms, three bathrooms, and three reception rooms, it also showcases stunning original stone walls and an impressive portico feature. Set on a large plot with a beautifully maintained wraparound garden, the home includes a detached double garage. The owners previously had planning permission (now expired) to add a studio above. Remarkably, the property is the sole address linked to its postcode and has its own letterbox. Located within walking distance of the charming Godstone village, residents can enjoy countryside walks, picnics, tea rooms, independent shops, and well-regarded pubs. Excellent transport links, including Godstone station and the M25, are also close by, offering convenience alongside a tranquil village lifestyle.