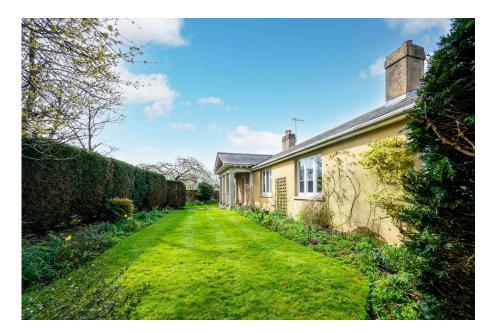

Double garage

- Three bathrooms
- Three good sized bedrooms
   Chain free detached
  - bungalow

This incredibly unique property is on the market for the first time in 40 years and is offered chain-free. A detached bungalow featuring three generously sized bedrooms, three bathrooms, and three reception rooms, it also showcases stunning original stone walls and an impressive portico feature. Set on a large plot with a beautifully maintained wraparound garden, the home includes a detached double garage. The owners previously had planning permission (now expired) to add a studio above. Remarkably, the property is the sole address linked to its postcode and has its own letterbox. Located within walking distance of the charming Godstone village, residents can enjoy countryside walks, picnics, tea rooms, independent shops, and well-regarded pubs. Excellent transport links, including Godstone station and the M25, are also close by, offering convenience alongside a tranquil village lifestyle.