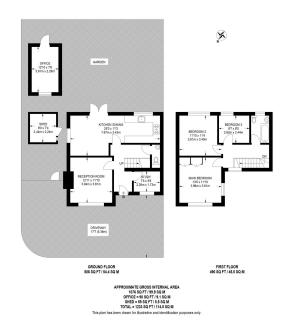

 Previous planning permission
 Easy access to A3/M25/ granted for a separate dwelling on the plot

A246 and mainline train stations

This beautifully updated three-bedroom semi-detached home is within walking distance of Bookham village, offering modern living, a spacious rear garden, and great transport links. The ground floor features a bright lounge with a wood burner, a home office, a downstairs W.C., and an open-plan kitchen/ dining room with patio doors to the garden. Upstairs are three bedrooms and a modern family bathroom. The property benefits from a large paved driveway and generous side space, which previously had planning permission for a separate dwelling, offering potential for expansion or development (STPP).

The rear garden includes a spacious lawn, patio area, detached home office, and a brick-built shed. Bookham Village provides shops, pubs, a library, and medical services, with countryside, Polesden Lacy, and Hatchlands Park nearby. The A3, M25, and Bookham Station with links to London and Guildford are easily accessible.