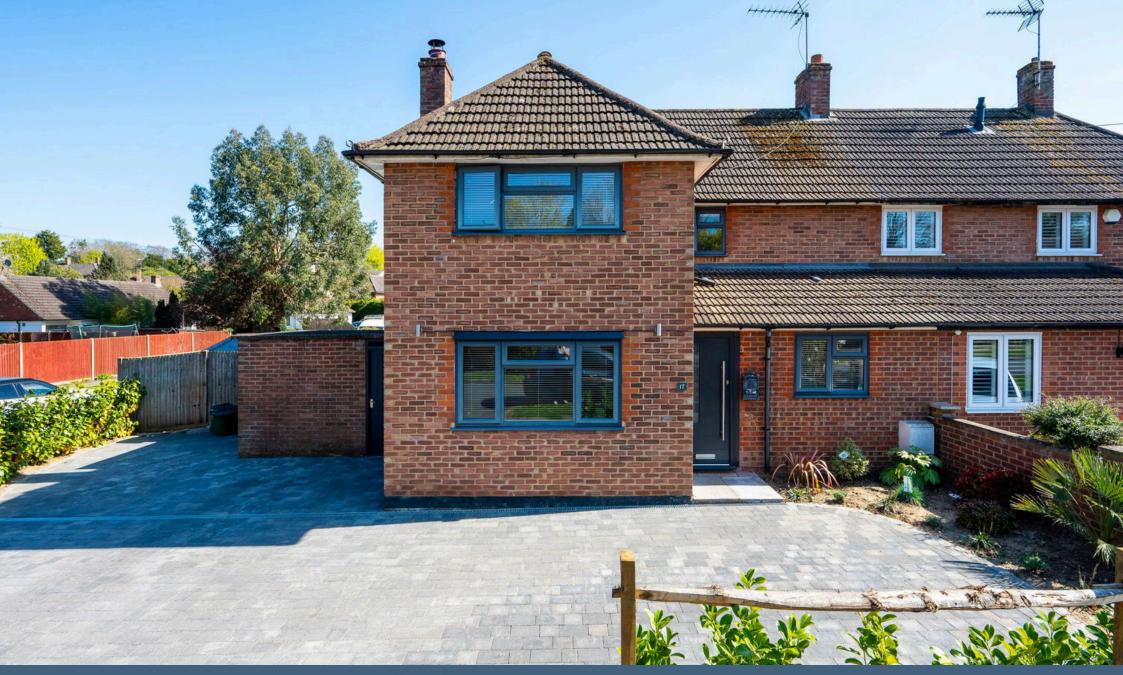

## Lower Shott, Bookham, KT23

## Guide Price £700,000

**▶**3 **►**1 **►**3

Immaculately presented

Open plan kitchen/dining

 Large south east facing garden with detached office cabin

Driveway

Wood burner

· Walking distance to Bookham high street Excellent schools nearbye

 Previous planning permission
 Easy access to A3/M25/ granted for a separate dwelling on the plot

A246 and mainline train stations

This beautifully updated three-bedroom semi-detached home is within walking distance of Bookham village, offering modern living, a spacious rear garden, and great transport links. The ground floor features a bright lounge with a wood burner, a home office, a downstairs W.C., and an open-plan kitchen/ dining room with patio doors to the garden. Upstairs are three bedrooms and a modern family bathroom. The property benefits from a large paved driveway and generous side space, which previously had planning permission for a separate dwelling, offering potential for expansion or development (STPP).