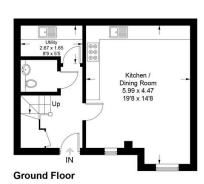

## Consort Drive, Leatherhead, KT22 0AS

Approximate Gross Internal Area = 122.6 sq m / 1318 sq ft

Illustration for identification purposes only, measurements are approximate, not to scale. Fourlabs.co @ (ID1163320)

The ground floor features a large, fully fitted kitchen/dining room with Silestone worktops, an AEG hob and oven, and a utility room with extended Silestone worktops and a downstairs WC. The first floor includes a living room with garden access, an office space, a bedroom, and a