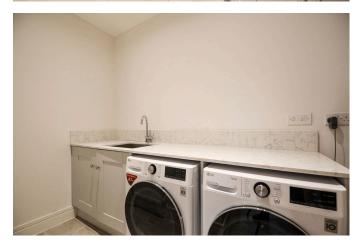

- Open plan kitchen/dining with upgraded Silestone worktops
- Two allocated parking spaces
- Utility room with extended Silestone worktops
- EPC rating B
- Ideally located between Cobham, Oxshott and Leatherhead

The ground floor features a large, fully fitted kitchen/dining room with Silestone worktops, an AEG hob and oven, and a utility room with extended Silestone worktops and a downstairs WC. The first floor includes a living room with garden access, an office space, a bedroom, and a