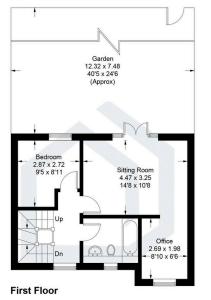

## Consort Drive, Leatherhead, KT22 0AS

Approximate Gross Internal Area = 122.6 sq m / 1318 sq ft

Illustration for identification purposes only, measurements are approximate, not to scale. Fourlabs.co @ (ID1163320)

The ground floor features a large, fully fitted kitchen/dining room with Silestone worktops, an AEG hob and oven, and a utility room with extended Silestone worktops and a downstairs WC. The first floor includes a living room with garden access, an office space, a bedroom, and a

## Helping the perfect property find you... ...time is precious. Let's not waste it!

family bathroom. The second floor has two bedrooms, including a generous main bedroom with an ensuite. Outside, the rear garden is mainly laid to lawn with an extended patio, all enclosed with secure gated access. To the front, there is allocated parking for two vehicles.