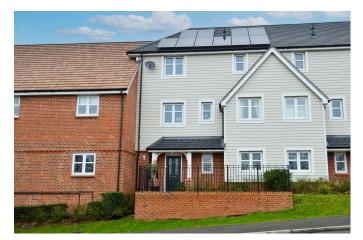

- Open plan kitchen/dining with upgraded Silestone worktops
- Two allocated parking spaces
- Utility room with extended Silestone worktops
- EPC rating B
- Ideally located between Cobham, Oxshott and Leatherhead

The ground floor features a large, fully fitted kitchen/dining room with Silestone worktops, an AEG hob and oven, and a utility room with extended Silestone worktops and a downstairs WC. The first floor includes a living room with garden access, an office space, a bedroom, and a