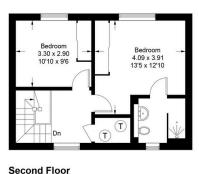

## Consort Drive, Leatherhead, KT22 0AS

Approximate Gross Internal Area = 122.6 sq m / 1318 sq ft

Illustration for identification purposes only, measurements are approximate, not to scale. Fourlabs.co @ (ID1163320)

## Helping the perfect property find you... ...time is precious. Let's not waste it!

family bathroom. The second floor has two bedrooms, including a generous main bedroom with an ensuite. Outside, the rear garden is mainly laid to lawn with an extended patio, all enclosed with secure gated access. To the front, there is allocated parking for two vehicles.