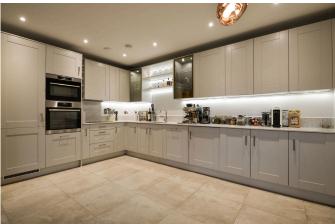

The ground floor features a large, fully fitted kitchen/dining room with Silestone worktops, an AEG hob and oven, and a utility room with extended Silestone worktops and a downstairs WC. The first floor includes a living room with garden access, an office space, a bedroom, and a