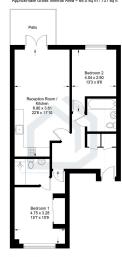

## Parkfield House, Guildford, GU1 1TS

£2,000PCM (Deposit: £2,307)

- Ground floor apartment
- Two bedrooms with underfloor heating
- Two bathrooms with underfloor heating
- Underground gated parking

Open plan living

Tax Band: D Furnished: Unfurnished

Presented in excellent decorative order, this superb twobedroom ground floor flat offers a contemporary living experience. Situated in an exclusive development directly opposite the picturesque Stoke Park, the flat enjoys a prime location just a short walk from Guildford town centre. London Road train station is also conveniently close, providing excellent transport links to London and beyond. The property boasts an open-plan living and dining area, ideal for both entertaining and relaxing, with direct access to a private patio and the beautifully maintained communal gardens, offering a peaceful retreat. The main bedroom benefits from an ensuite bathroom, while a second, well-appointed bathroom serves the second bedroom and guests. Additionally, the flat comes with secure, gated underground parking, ensuring peace of mind and convenience. This property offers an exceptional blend of modern living, privacy, and location, making it a truly standout home.