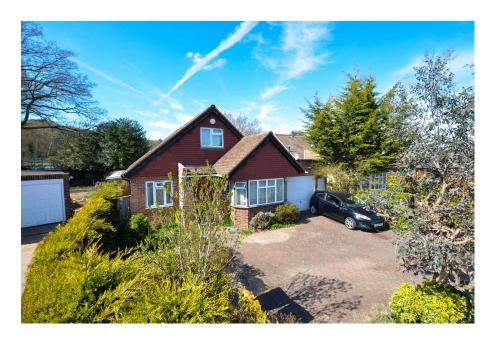

## Foxhills Close, Ottershaw, Chertsey, KT16

## Guide Price £650,000

- Deatched chalet bungalow
- Four large bedrooms
- Three bathrooms including two ensuites
- Large open plan living space with feature staircase
- Private driveway and garage
   Two conservatories

Oak floors

- Ouiet cul-de-sac
- Westerly facing garden backing onto Ottershaw memorial park
- Close to J11 M25

This spacious detached chalet bungalow is nestled in a quiet cul-de-sac, offering a peaceful and private setting. With four generously sized bedrooms and three bathrooms (two of which are en-suite), this home provides ample accommodation for families or those needing extra space. The open-plan double reception room features a striking central staircase, creating a welcoming and airy atmosphere. Two conservatories provide additional living space and bring the outdoors in, perfect for enjoying the surrounding views. The property benefits from a garage and private driveway, offering plenty of off-road parking. The westerly-facing garden is a real highlight, offering direct access to and backing onto Ottershaw Memorial Park which features two tennis courts, bowling green, cricket pitch and a playground. Conveniently located close to Junction 11 of the M25, and with easy access to train services in nearby Woking, this home is ideally situated for both work and leisure.