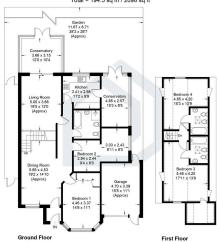

## Foxhills Close, Ottershaw, KT16

Approximate Gross Internal Area = 178.2 sq m / 1918 sq ft Garage = 16.5 sq m / 178 sq ft Total = 194.5 sq m / 2096 sq ft

Illustration for identification purposes only, measurements are approximate, not to scale. floorplansUsketch.com @ (ID1149038)