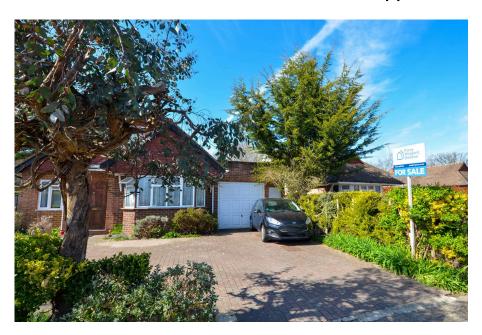

## Guide Price £650,000

- Deatched chalet bungalow
- Four large bedrooms
- Three bathrooms including two ensuites
- Large open plan living space with feature staircase
- Private driveway and garage
   Two conservatories

Oak floors

- Ouiet cul-de-sac
- Westerly facing garden backing onto Ottershaw memorial park
- Close to J11 M25

This spacious detached chalet bungalow is nestled in a quiet cul-de-sac, offering a peaceful and private setting. With four generously sized bedrooms and three bathrooms (two of which are en-suite), this home provides ample accommodation for families or those needing extra space. The open-plan double reception room features a striking central staircase, creating a welcoming and airy atmosphere. Two conservatories provide additional living space and bring the outdoors in, perfect for enjoying the surrounding views. The property benefits from a garage and private driveway, offering plenty of off-road parking. The westerly-facing garden is a real highlight, offering direct access to and backing onto Ottershaw Memorial Park which features two tennis courts, bowling green, cricket pitch and a playground. Conveniently located close to Junction 11 of the M25, and with easy access to train services in nearby Woking, this home is ideally situated for both work and leisure.