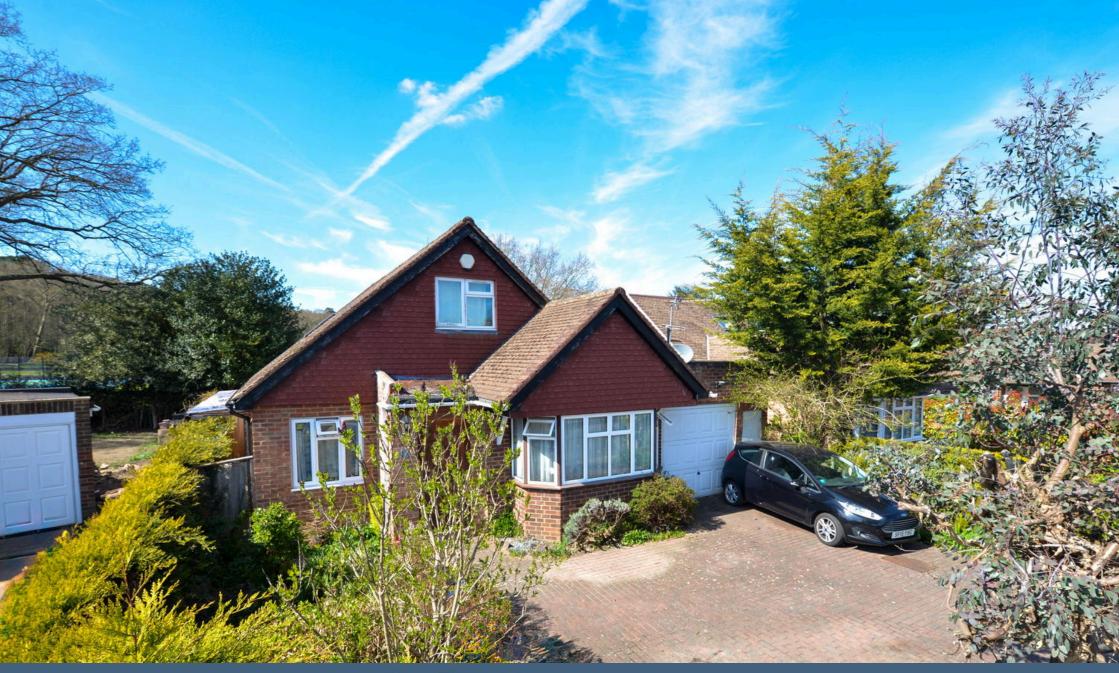

## Foxhills Close, Ottershaw, Chertsey, KT16

## Guide Price £650,000

- Deatched chalet bungalow
- Four large bedrooms
- Three bathrooms including two ensuites
- Large open plan living space with feature staircase
- Private driveway and garage
   Two conservatories

Oak floors

- Ouiet cul-de-sac
- Westerly facing garden backing onto Ottershaw memorial park
- Close to J11 M25

This spacious detached chalet bungalow is nestled in a quiet cul-de-sac, offering a peaceful and private setting. With four generously sized bedrooms and three bathrooms (two of which are en-suite), this home provides ample accommodation for families or those needing extra space. The open-plan double reception room features a striking central staircase, creating a welcoming and airy atmosphere. Two conservatories provide additional living space and bring the outdoors in, perfect for enjoying the surrounding views. The property benefits from a garage and private driveway, offering plenty of off-road parking. The westerly-facing garden is a real highlight, offering direct access to and backing onto Ottershaw Memorial Park which features two tennis courts, bowling green, cricket pitch and a playground. Conveniently located close to Junction 11 of the M25, and with easy access to train services in nearby Woking, this home is ideally situated for both work and leisure.