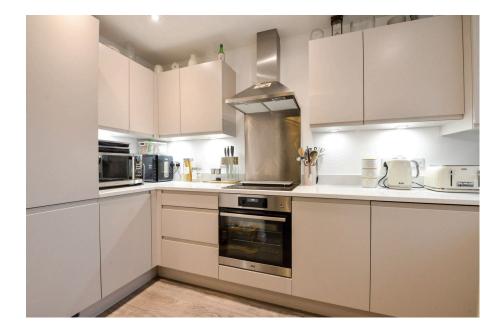

- Ultrafast fibre broadband connectivity
- Garden with patio area
- Downstairs W/C

**\*\*VIRTUAL TOUR BELOW\*\*** This beautifully designed twobedroom new build terraced house offers modern living and convenience. Featuring a garage, EV charging point, and driveway, it's ideal for those who appreciate both comfort and practicality. The spacious lounge and dining area create an inviting atmosphere, perfect for entertaining or relaxing, while the stunning garden provides a serene outdoor space to unwind. Both double bedrooms are generously sized, complemented by two stylish bathrooms. The contemporary kitchen features modern appliances and ample storage. A downstairs W/C adds an extra touch of practicality. Located near Ewell West and Tolworth stations, you'll enjoy easy access to central London and its amenities. The neighborhood boasts a variety of local shops and schools. Inside, the house is equipped with a combi boiler and ultrafast fibre broadband connectivity.