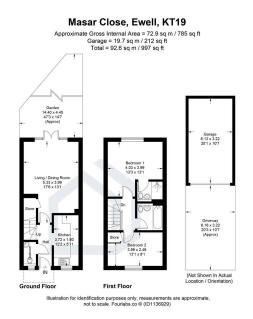

## Masar Close, Epsom, KT19 Offers Over £500,000

- New build house with 7year+
  Two double bedrooms warranty
- Two bathrooms

- Garage with EV charger
- Ewell West and Tolworth Station nearby
- Close to local shops and schools
- Private driveway

- Ultrafast fibre broadband connectivity
- Garden with patio area
- Downstairs W/C

**\*\*VIRTUAL TOUR BELOW\*\*** This beautifully designed twobedroom new build terraced house offers modern living and convenience. Featuring a garage, EV charging point, and driveway, it's ideal for those who appreciate both comfort and practicality. The spacious lounge and dining area create an inviting atmosphere, perfect for entertaining or relaxing, while the stunning garden provides a serene outdoor space to unwind. Both double bedrooms are generously sized, complemented by two stylish bathrooms. The contemporary kitchen features modern appliances and ample storage. A downstairs W/C adds an extra touch of practicality. Located near Ewell West and Tolworth stations, you'll enjoy easy access to central London and its amenities. The neighborhood boasts a variety of local shops and schools. Inside, the house is equipped with a combi boiler and ultrafast fibre broadband connectivity.