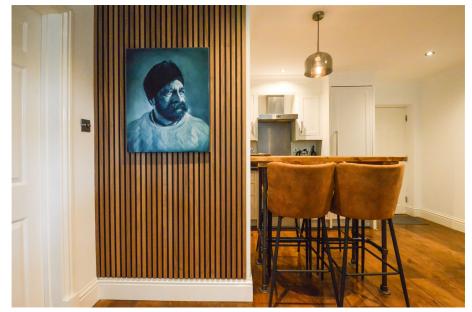

Tax Band: C Furnished: Not specified

This beautifully presented top floor apartment is located in a private cul-de-sac with views of Camberley Heath Golf Club. The accommodation includes a lounge/dining room, a modern, wellfitted kitchen, a bedroom with an extensive range of fitted wardrobes, and a refitted shower room. Additional features offstreet parking, communal gardens, and a secure entry phone system.