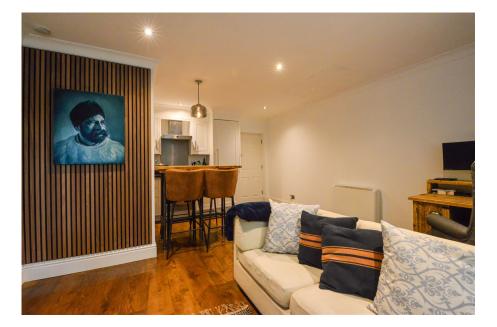

Tax Band: C Furnished: Not specified

This beautifully presented top floor apartment is located in a private cul-de-sac with views of Camberley Heath Golf Club. The accommodation includes a lounge/dining room, a modern, wellfitted kitchen, a bedroom with an extensive range of fitted wardrobes, and a refitted shower room. Additional features offstreet parking, communal gardens, and a secure entry phone system.