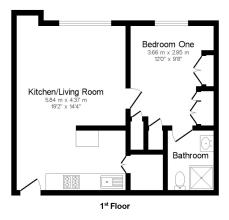

## 🍋 1 🎦 1 🚍 1

**Fairway Heights, Camberley, GU15** Approximate Gross Internal Area 41 sq m / 441 sq ft

Illustraion for identification purposes only, measurements are approximate not to scale.

INDEPENDENT PROPERTY AGENTS