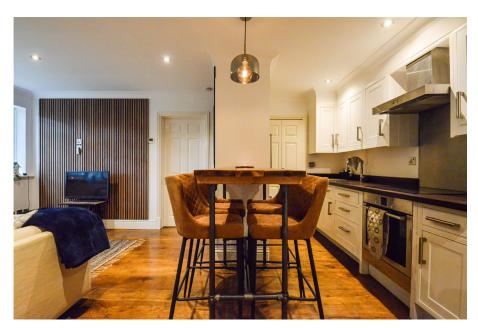

Tax Band: C Furnished: Not specified

This beautifully presented top floor apartment is located in a private cul-de-sac with views of Camberley Heath Golf Club. The accommodation includes a lounge/dining room, a modern, wellfitted kitchen, a bedroom with an extensive range of fitted wardrobes, and a refitted shower room. Additional features offstreet parking, communal gardens, and a secure entry phone system.