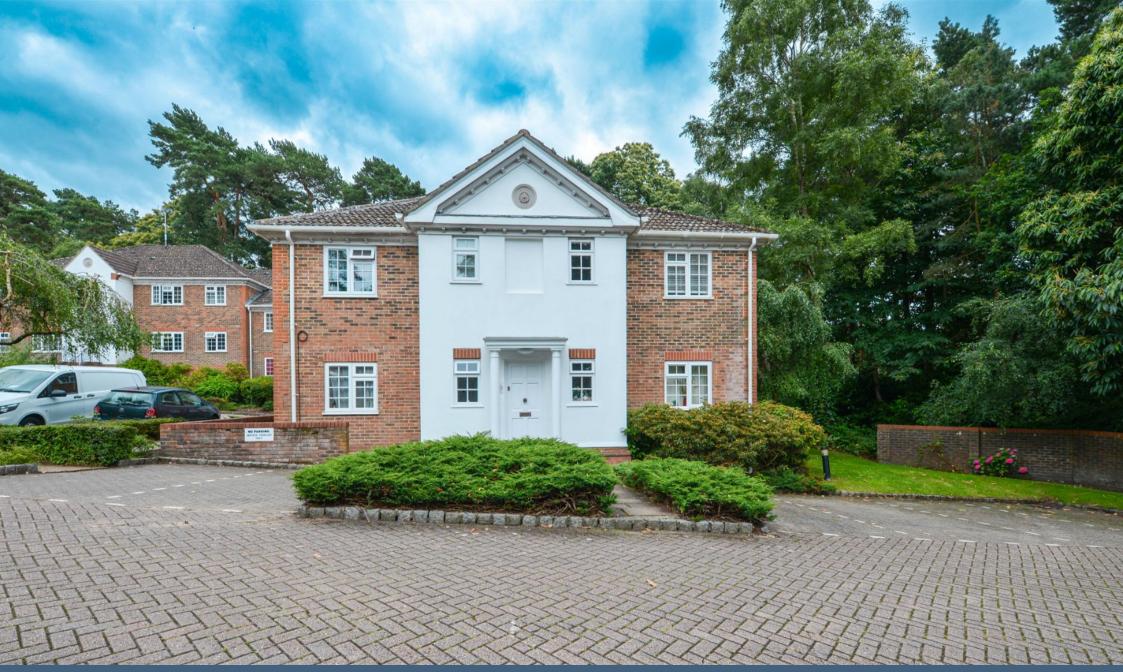

## Fairway Heights, GU15 £1,200PCM (Deposit: £1,384)

- One bedroom apartment
  Private cul-de-sac
- Views of Camberley Heath
  Mod Golf Club
- Off-street parking

- Modern throughout
- Communal gardens
- Secure entry phone system
- Light and spacious throughout

Tax Band: C Furnished: Not specified

This beautifully presented top floor apartment is located in a private cul-de-sac with views of Camberley Heath Golf Club. The accommodation includes a lounge/dining room, a modern, wellfitted kitchen, a bedroom with an extensive range of fitted wardrobes, and a refitted shower room. Additional features offstreet parking, communal gardens, and a secure entry phone system.

Located in a sought after area of Camberley, this apartment is in a vibrant town offering many premium and high street shops, a variety of restaurants and leisure facilities. It also boasts great transport links, including easy access to the M3 and M4 motorways and the train station.