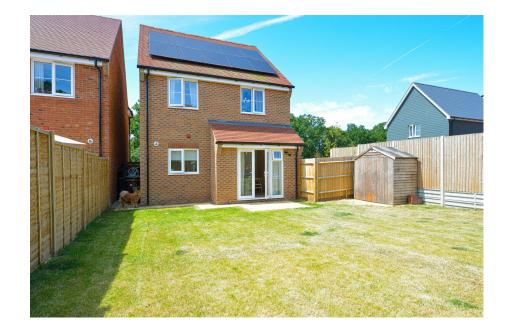

## Ash. GU12 £2,800PCM (Deposit: £3,230)

🗀 3 💾 2 🚍 1

- Three double bedroom detached New Build home
- EPC Rating B and Solar Panels
- Private garden with storage shed
- M25
- Close to Ash Manor secondary school

- Luxuriously fully furnished featuring wood panelling
- Two bathrooms and downstairs W/C
- Off-street parking with electric vehicle charging point • Easy access to A3, A31, M3, • Close to Ash and Ash Vale station
  - Virtual tour provided