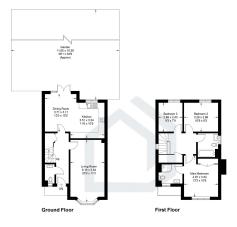

Drapers Way, Ash, Surrey, GU12

Approximate Gross Internal Area = 105 sq m / 1130 sq ft

If your property is on the market with another agent, please check your terms of business to avoid paying two commissions. PACEY WINGENT DICKSON PROPERTY PARTNERSHIP LTD. Registered Office, Station House, Station Approach, East Horsley, KT24 6QX. Registration No. 15446136 (England).