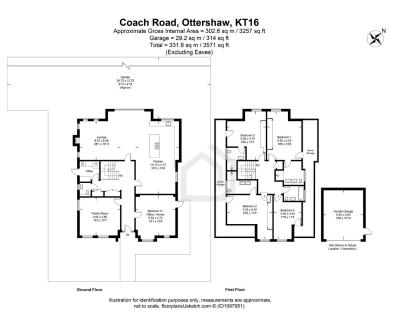

- 5 bedrooms, 4 bathrooms
- Solar PV and Electric vehicle charger
- Double electric garage
- Variety of excellent schools nearby

A superbly designed brand new home situated behind electric gates on a quiet private lane close to Ottershaw village.

The property comprises 5 bedrooms, 4 bathrooms, double electric garage, family room, lounge, and an open plan kitchen with bi-folding doors leading to a large patio and garden.

Ottershaw is nestled in an idyllic setting, featuring local shops, restaurants, and a pub. Despite its serene environment, it maintains convenient access to London and the motorway network via Junction 11 of the M25. Train stations at Woking and Weybridge provide fast and direct services to London Waterloo and the house is positioned close to Heathrow and Gatwick airports.