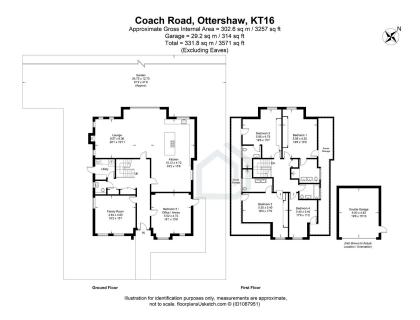

The property comprises 5 bedrooms, 4 bathrooms, family room, lounge, and open plan kitchen with bi-folding doors leading to a large patio and garden. There is also service provided in bedroom five for a W/C, shower and kitchen, making it perfect for a potential annex.

· Brand new detached home

 Stunning specification throughout

10 year build warranty

• 5 bedrooms, 4 bathrooms

· Ready for occupation now

 Solar PV and Electric vehicle charger

Smart wire system

Double electric garage