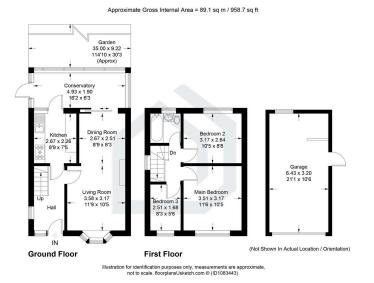

## **Strathcona Avenue, Bookham, Leatherhead, KT23 4HW** £550,000

lan 3 lan 1 an 2

Three-bedroom house with a private driveway and ample extension opportunities. The property features a spacious living/dining room, a stunning conservatory, a large driveway, and a double-length garage.