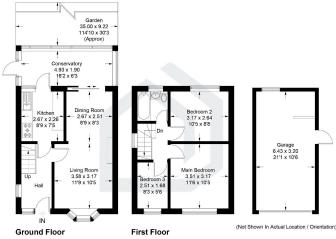

## Strathcona Avenue, Bookham, KT23 4HW

Approximate Gross Internal Area = 89.1 sq m / 958.7 sq ft

Illustration for identification purposes only, measurements are approximate not to scale, floorplansUsketch.com @ (ID1083443