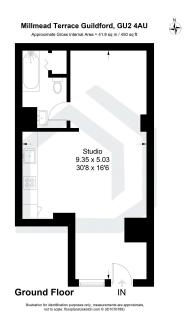

## Millmead Terrace, Guildford, GU2

£1,300PCM (Deposit: £1,500)

Tax Band: A Furnished: Part furnished

An enormous ground floor Studio maisonette with a sleek and modern interior that offers the perfect blend of comfort, convenience, and contemporary living.