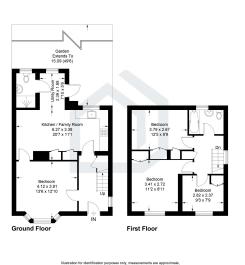

INDEPENDENT PROPERTY AGENTS

Helping the perfect property find you...
...time is precious. Let's not waste it!

£2,400PCM (Deposit: £2,769)

- Four bedrooms
- Student/Sharers accepted
- Private garden
- Close to Surrey University

- Two bathrooms
- Off-street parking
- Close to Royal Surrey hospital

Tax Band: D Furnished: Ask agent

Perfect Student/Sharer property in Guildford! Situated in a convenient location, discover ample living space spread across two floors with this spacious four-bedroom, two bathroom home offering the dual benefit of comfort and accessibility.