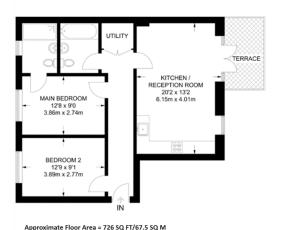

## **Earhart Apartments, Hawker Drive**

£1,800PCM (Deposit: £2,048)

Tax Band: C Furnished: Ask agent

Modern two bedroom apartment offering a private balcony, allocated parking and a lovely new finish. PET FRIENDLY

The apartment includes two bedrooms, with the master boasting an en-suite shower room, while a contemporary family bathroom serves both residents and guests. Nestled in a great location, this charming home offers easy access to excellent road links and is in easy reach of a variety of dining spots, cinema & entertainment, local amenities, and Addlestone train station.