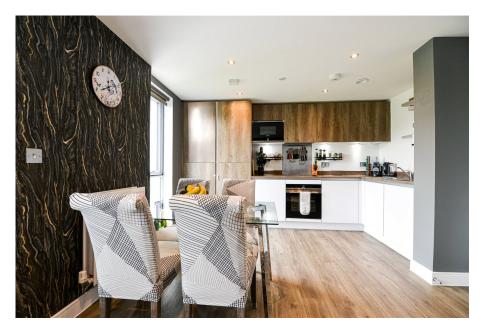

As a new build apartment it boasts an incredibly modern kitchen with integrated appliances and hard wood floors. Natural light floods the lounge through full-length windows, creating a large bright living space. The private balcony is perfect for relaxation and entertaining with a peaceful view.