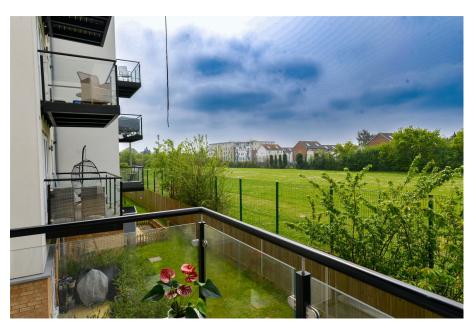

As a new build apartment it boasts an incredibly modern kitchen with integrated appliances and hard wood floors. Natural light floods the lounge through full-length windows, creating a large bright living space. The private balcony is perfect for relaxation and entertaining with a peaceful view.