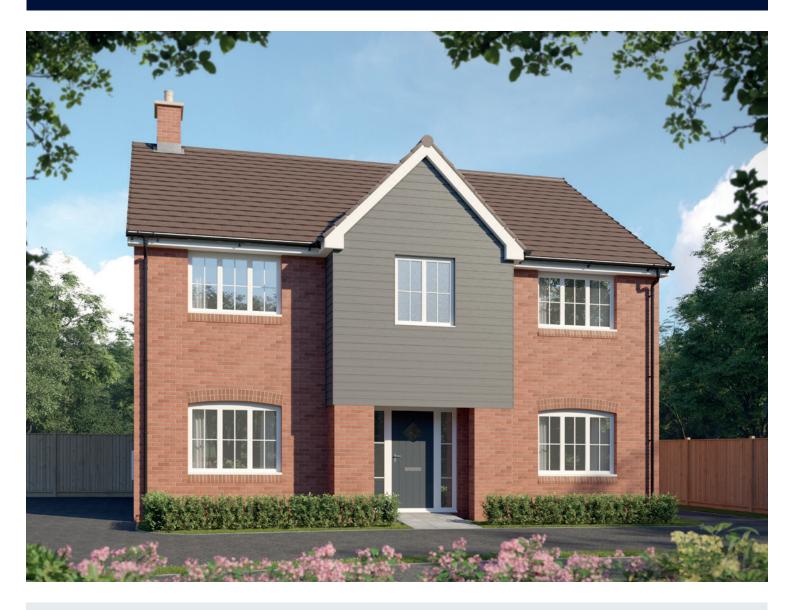

## The Watchmaker

FIVE BEDROOM HOME





bellway.co.uk



## First Floor

| Bedroom 1             | 3.62m x 4.46m | 11'11" x 14'8"          |
|-----------------------|---------------|-------------------------|
| Bedroom 1<br>En Suite | 2.59m x 1.41m | 8'6" x 4'8"             |
| Bedroom 2             | 3.62m x 3.35m | 11'11" x 11'0"<br>(max) |
| Bedroom 2<br>En Suite | 2.76m x 1.41m | 9'1" x 4'8"             |
| Bedroom 3             | 3.80m x 3.39m | 12'6" x 11'2"           |
| Bedroom 4             | 3.62m x 3.78m | 11'11" x 12'5"          |
| Bedroom 5             | 2.94m x 2.98m | 9'8" x 9'10"            |
| Bathroom              | 2.76m x 2.68m | 9'1" x 8'10"            |

## Ground Floor

| Kitchen     | 3.70m x 3.65m | 12'2" x 12  |
|-------------|---------------|-------------|
| Dining      | 2.96m x 3.43m | 9′9″ x 11