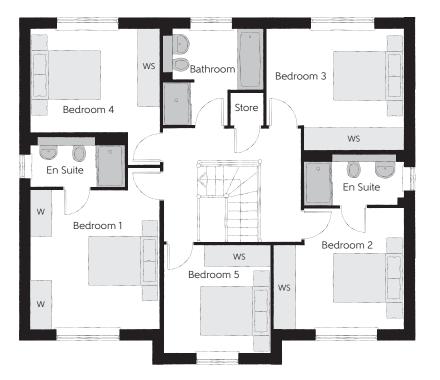

## First Floor

| Bedroom 1             | 3.62m x 4.46m | 11'11" x 14'8"          |
|-----------------------|---------------|-------------------------|
| Bedroom 1<br>En Suite | 2.59m x 1.41m | 8'6" x 4'8"             |
| Bedroom 2             | 3.62m x 3.35m | 11'11" x 11'0"<br>(max) |
| Bedroom 2<br>En Suite | 2.76m x 1.41m | 9'1" x 4'8"             |
| Bedroom 3             | 3.80m x 3.39m | 12'6" x 11'2"           |
| Bedroom 4             | 3.62m x 3.78m | 11'11" x 12'5"          |
| Bedroom 5             | 2.94m x 2.98m | 9'8" x 9'10"            |
| Bathroom              | 2.76m x 2.68m | 9'1" x 8'10"            |

"0" 3″ 2'0" 4′11″ 0″ 5″ 5″

Clks - Cloakroom WS - Wardrobe Space (suggestion only, wardrobe not included) W - Fitted Wardrobe ---- - Reduced Head Height

## Furniture arrangements are for illustrative purposes only. Items are not included, nor to scale.

The items shown in this key may be subject to change, and positions could vary from those indicated on this floorplan. Please refer to Sales Advisor for details of your selected plot. Computer generated image shown overleaf. External finishes, landscaping and configuration may vary from plot to plot. Please refer to sales Advisor for further details. All dimensions are approximate and should not be used for carpet sizes, appliance spaces or furniture. We operate a policy of continuous improvement and individual features such as kitchen and bathroom layouts, doors, windows, garages and elevational treatments may vary from time to time. Consequently these particulars should be treated as general guidance only and do not constitute a contract, part of a contract or a warranty. WA/CB/500/S00/D/01/G.