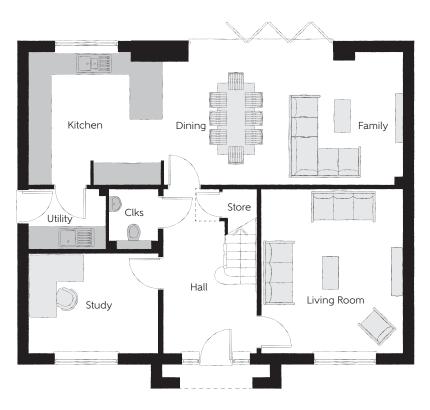

## Ground Floor

| Kitchen     | 3.70m x 3.65m | 12'2" x 12  |
|-------------|---------------|-------------|
| Dining      | 2.96m x 3.43m | 9′9″ x 11′3 |
| Family      | 3.70m x 3.65m | 12′2″ x 12  |
| Living Room | 3.90m x 4.54m | 12′10″ x 14 |
| Study       | 3.56m x 2.74m | 11′8″ x 9′0 |
| Utility     | 2.10m x 1.65m | 6′11″ x 5′5 |
| Cloakroom   | 1.37m x 1.65m | 4′6″ x 5′5  |
|             |               |             |

"0" 3″ 2'0" 4′11″ 0″ 5″ 5″

Clks - Cloakroom WS - Wardrobe Space (suggestion only, wardrobe not included) W - Fitted Wardrobe ---- - Reduced Head Height

## Furniture arrangements are for illustrative purposes only. Items are not included, nor to scale.

The items shown in this key may be subject to change, and positions could vary from those indicated on this floorplan. Please refer to Sales Advisor for details of your selected plot. Computer generated image shown overleaf. External finishes, landscaping and configuration may vary from plot to plot. Please refer to sales Advisor for further details. All dimensions are approximate and should not be used for carpet sizes, appliance spaces or furniture. We operate a policy of continuous improvement and individual features such as kitchen and bathroom layouts, doors, windows, garages and elevational treatments may vary from time to time. Consequently these particulars should be treated as general guidance only and do not constitute a contract, part of a contract or a warranty. WA/CB/500/S00/D/01/G.