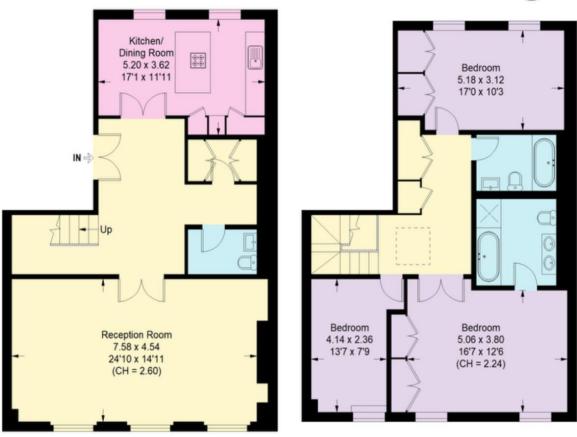

## Lancaster Gate, W2

Approximate Floor Area = 162.39 sq m / 1748 sq ft

Fourth Floor

Approximate Area = 83.52 sq m / 899 sq ft

Fifth Floor

Approximate Area = 78.87 sq m / 849 sq ft

Not to scale, for guidance only and must not be relied upon as a statement of fact.

All measurements and areas are approximate only

Global 1 23 Berkeley Square London W1J 6JE T: +44 (0)20 3355 0191 W: www.theglobal1.com