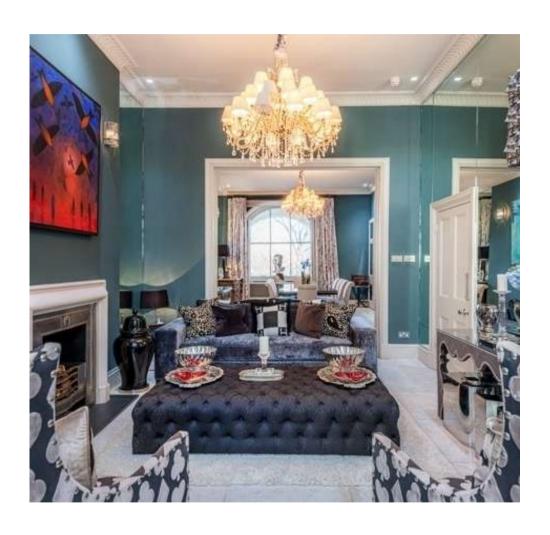

An L shaped reception room with terrace overlooking Regents Park, a fully fitted high-spec kitchen with led lighting, a grand dining room, family room, tv room, study/office, gymnasium and sauna.

Across the terrace and patio garden which features a fountain with a lovely seating area and a mews house at the back (offering 2 bedrooms, modern bathroom and separate living area and a small kitchen).