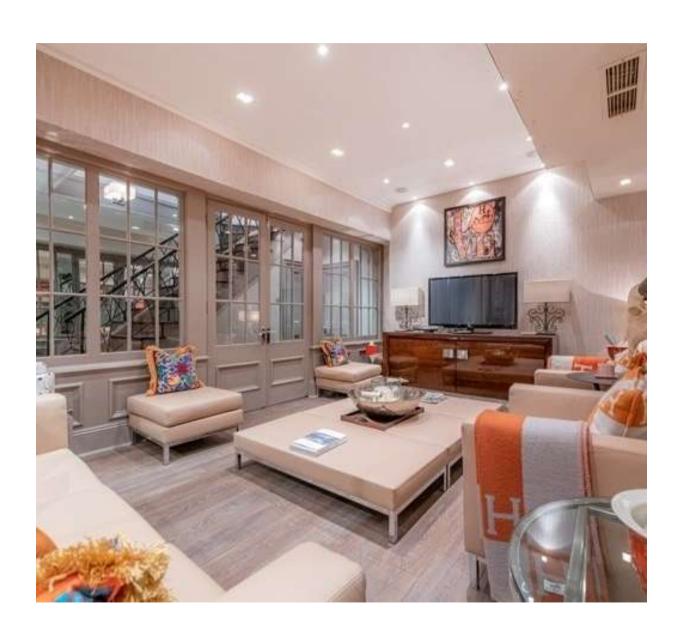

## Hanover Terrace, Regent's Park

Price £25,000 pw

A spectacular family home located in the heart of Regents Park. The property which has been Interior Designed to the highest standard has a large amount of natural light and high ceilings throughout and benefits from a master bedroom with dressing room and en-suite bathroom, four further bedrooms, two bathrooms (one en-suite) with a further en-suite shower room.

An L shaped reception room with terrace overlooking Regents Park, a fully fitted high-spec kitchen with led lighting, a grand dining room, family room, tv room, study/office, gymnasium and sauna.

Across the terrace and patio garden which features a fountain with a lovely seating area and a mews house at the back (offering 2 bedrooms, modern bathroom and separate living area and a small kitchen).