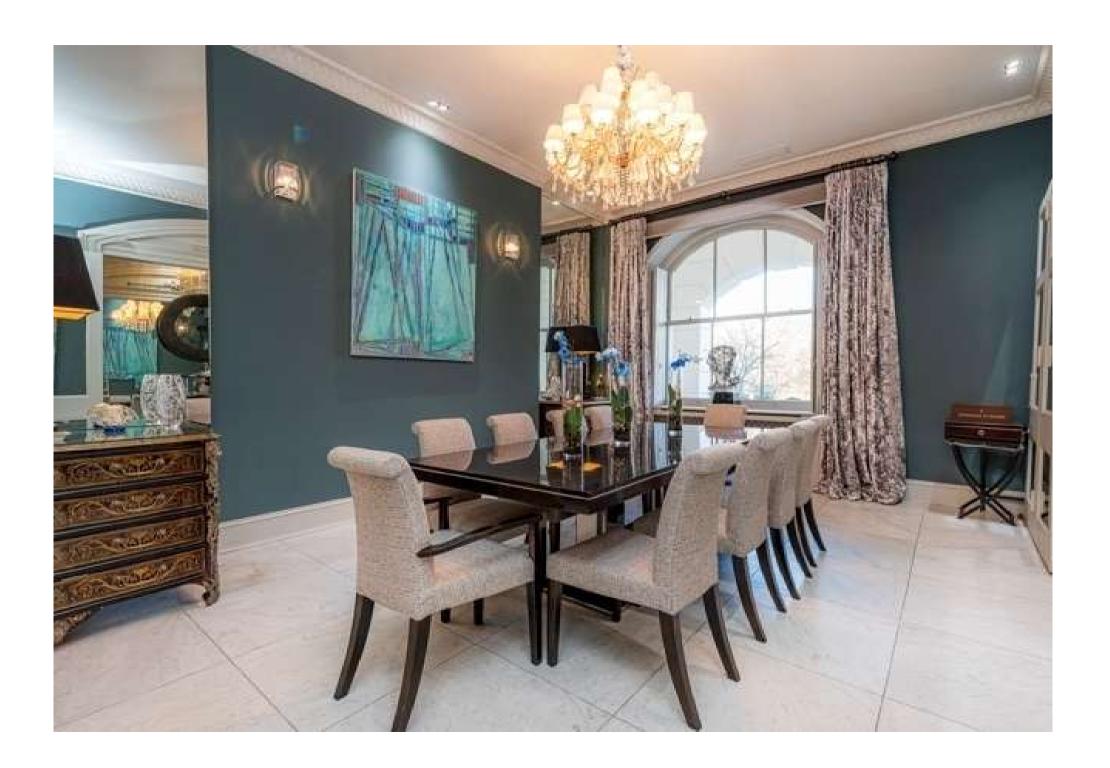

An L shaped reception room with terrace overlooking Regents Park, a fully fitted high-spec kitchen with led lighting, a grand dining room, family room, tv room, study/office, gymnasium and sauna.

Across the terrace and patio garden which features a fountain with a lovely seating area and a mews house at the back (offering 2 bedrooms, modern bathroom and separate living area and a small kitchen).