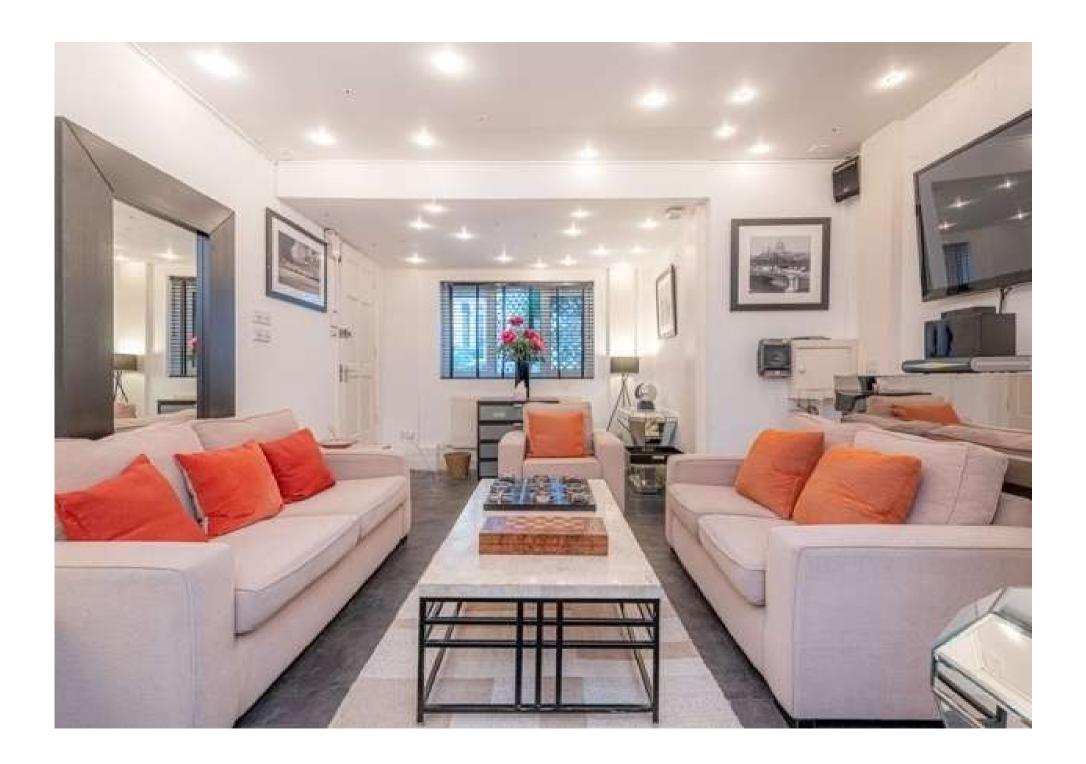

## Hanover Terrace, Regent's Park

Price £25,000 pw

A spectacular family home located in the heart of Regents Park. The property which has been Interior Designed to the highest standard has a large amount of natural light and high ceilings throughout and benefits from a master bedroom with dressing room and en-suite bathroom, four further bedrooms, two bathrooms (one en-suite) with a further en-suite shower room.

An L shaped reception room with terrace overlooking Regents Park, a fully fitted high-spec kitchen with led lighting, a grand dining room, family room, tv room, study/office, gymnasium and sauna.

Across the terrace and patio garden which features a fountain with a lovely seating area and a mews house at the back (offering 2 bedrooms, modern bathroom and separate living area and a small kitchen).