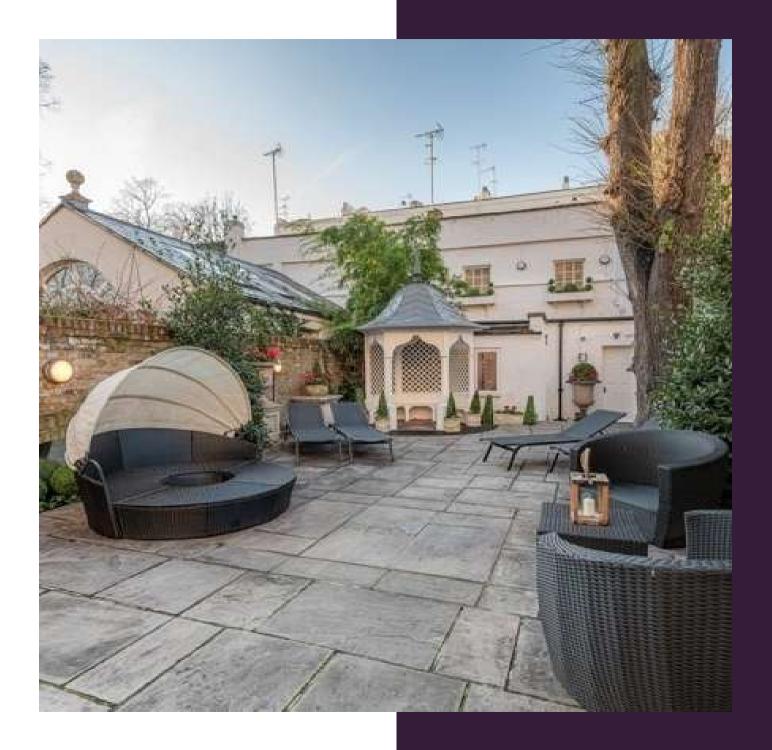

An L shaped reception room with terrace overlooking Regents Park, a fully fitted high-spec kitchen with led lighting, a grand dining room, family room, tv room, study/office, gymnasium and sauna.

Across the terrace and patio garden which features a fountain with a lovely seating area and a mews house at the back (offering 2 bedrooms, modern bathroom and separate living area and a small kitchen).

Further benefits include a double garage for secure parking, air-conditioning and a well-maintained landscaped garden with a jacuzzi.

The house can be available on a long- or short-term basis and we offer additional services including daily maids, chefs & drivers upon request.