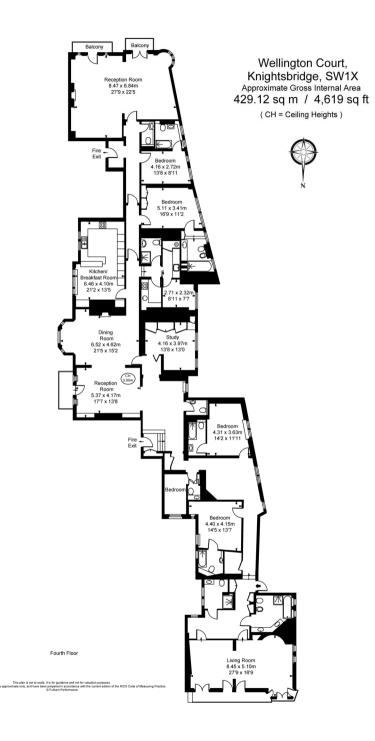

## Wellington Court, Knightsbridge

Price £12,500 pw

Wellington Court is a luxurious residential property located in the heart of Knightsbridge, one of the most prestigious areas in London. The property is situated on the fifth floor of a soughtafter development and comprises eight bedrooms, 10 bathrooms including 4 en-suites, a fully fitted kitchen, three reception rooms in addition to a study and dining room. There is also a separate utility room.