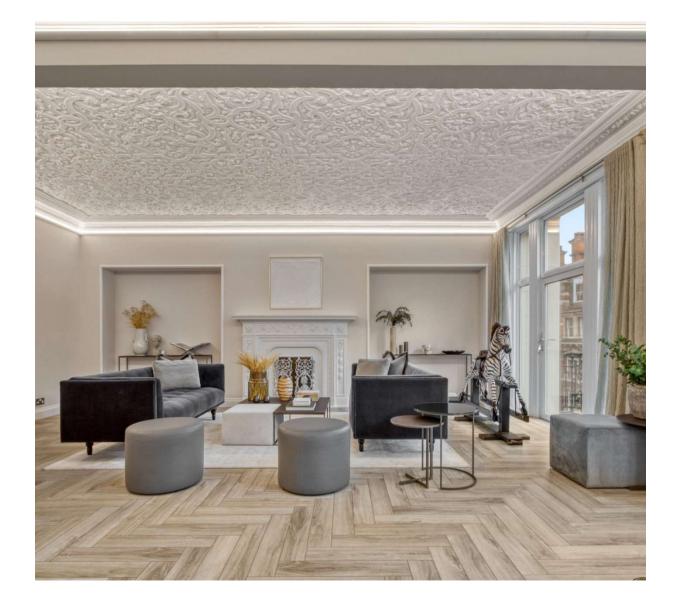

## Wellington Court, Knightsbridge

Price £12,500 pw

Wellington Court is a luxurious residential property located in the heart of Knightsbridge, one of the most prestigious areas in London. The property is situated on the fifth floor of a soughtafter development and comprises eight bedrooms, 10 bathrooms including 4 en-suites, a fully fitted kitchen, three reception rooms in addition to a study and dining room. There is also a separate utility room.

The interior of the property is finished to a high standard, with contemporary fixtures and fittings throughout. Floor-to-ceiling windows provide plenty of natural light and offer stunning views over Knightsbridge and Hyde Park. The bedrooms are spacious and feature built-in wardrobes, while the bathrooms are modern and finished with sleek tiles.