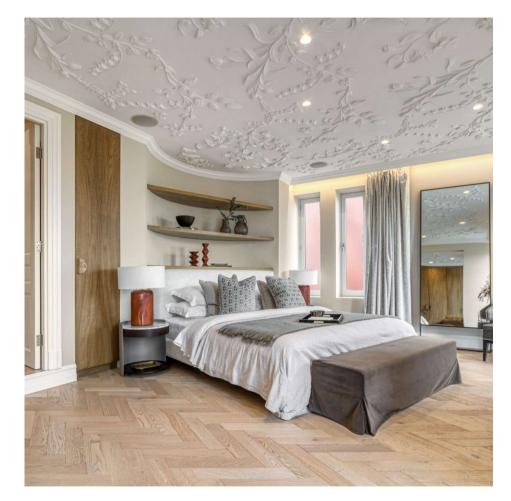

The interior of the property is finished to a high standard, with contemporary fixtures and fittings throughout. Floor-to-ceiling windows provide plenty of natural light and offer stunning views over Knightsbridge and Hyde Park. The bedrooms are spacious and feature built-in wardrobes, while the bathrooms are modern and finished with sleek tiles.