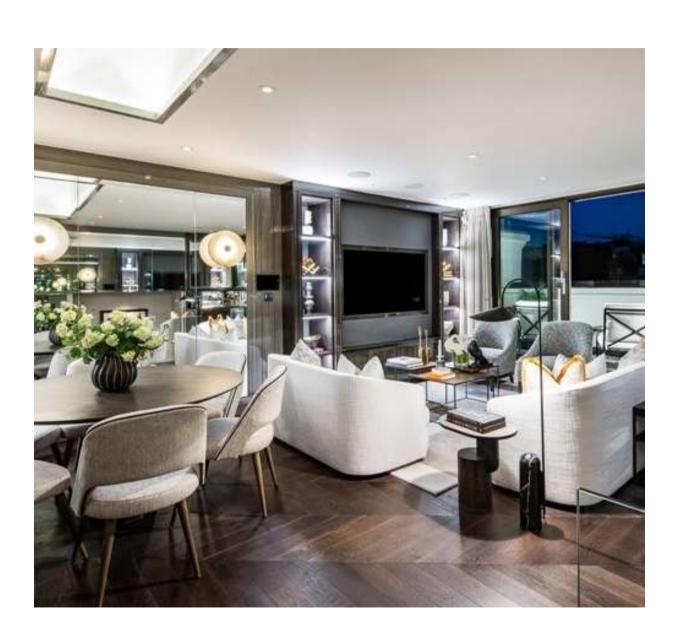

Ascend to the top floor and discover a sleek fitted kitchen adorned with Carrara quartz and Cohiba marble surfaces, complemented by bespoke high-gloss veneered cabinets and top-of-the-line Gaggenau and Miele appliances. The adjacent living room boasts luxury bespoke joinery and a sophisticated bar complete with a wine cooler and ice-making machine—perfect for entertaining in style.

Step outside onto the roof terrace and be enchanted by the panoramic views, while the outdoor bio-fuel fireplace sets the scene for al fresco gatherings. Complete with a 55` Samsung Terrace 4K QLED Outdoor Smart TV, this terrace is the ultimate setting for warm-weather entertaining and relaxation.