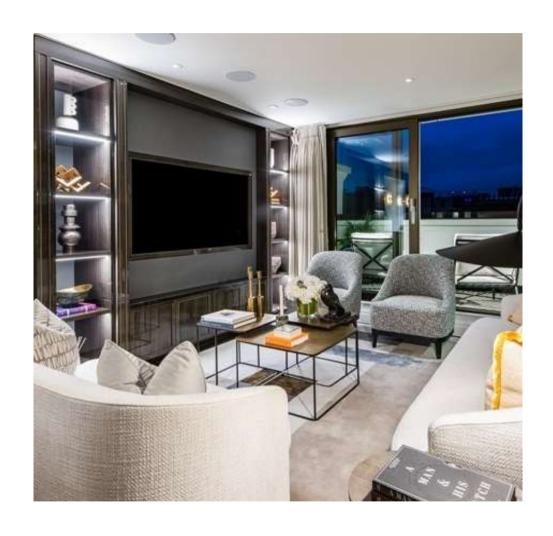

Ascend to the top floor and discover a sleek fitted kitchen adorned with Carrara quartz and Cohiba marble surfaces, complemented by bespoke high-gloss veneered cabinets and top-of-the-line Gaggenau and Miele appliances. The adjacent living room boasts luxury bespoke joinery and a sophisticated bar complete with a wine cooler and ice-making machine—perfect for entertaining in style.