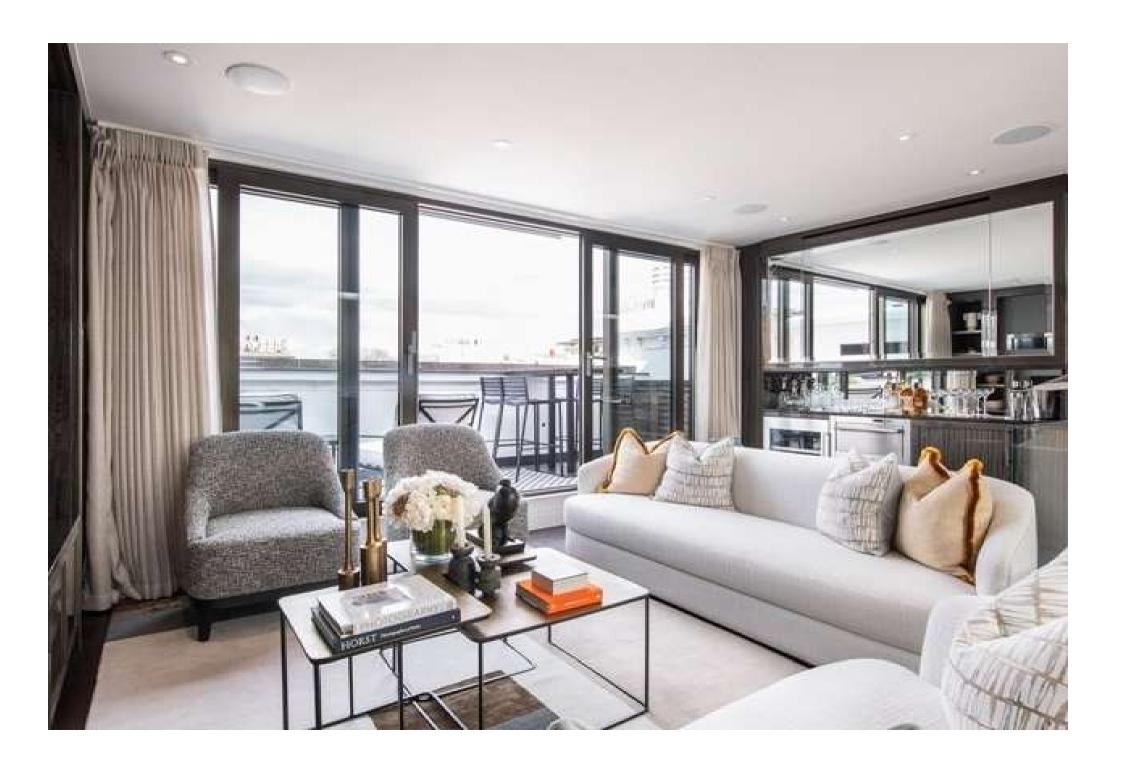

Ascend to the top floor and discover a sleek fitted kitchen adorned with Carrara quartz and Cohiba marble surfaces, complemented by bespoke high-gloss veneered cabinets and top-of-the-line Gaggenau and Miele appliances. The adjacent living room boasts luxury bespoke joinery and a sophisticated bar complete with a wine cooler and ice-making machine—perfect for entertaining in style.