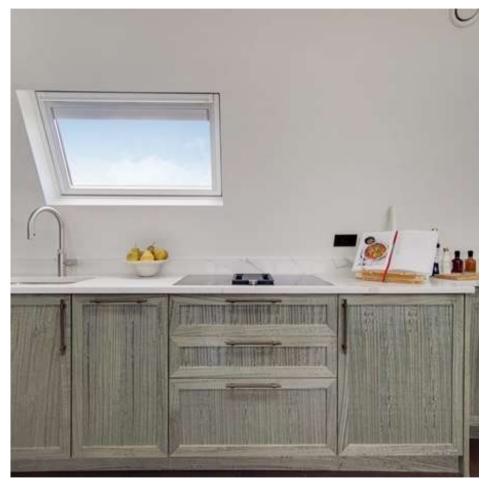

Ascend to the top floor and discover a sleek fitted kitchen adorned with Carrara quartz and Cohiba marble surfaces, complemented by bespoke high-gloss veneered cabinets and top-of-the-line Gaggenau and Miele appliances. The adjacent living room boasts luxury bespoke joinery and a sophisticated bar complete with a wine cooler and ice-making machine—perfect for entertaining in style.