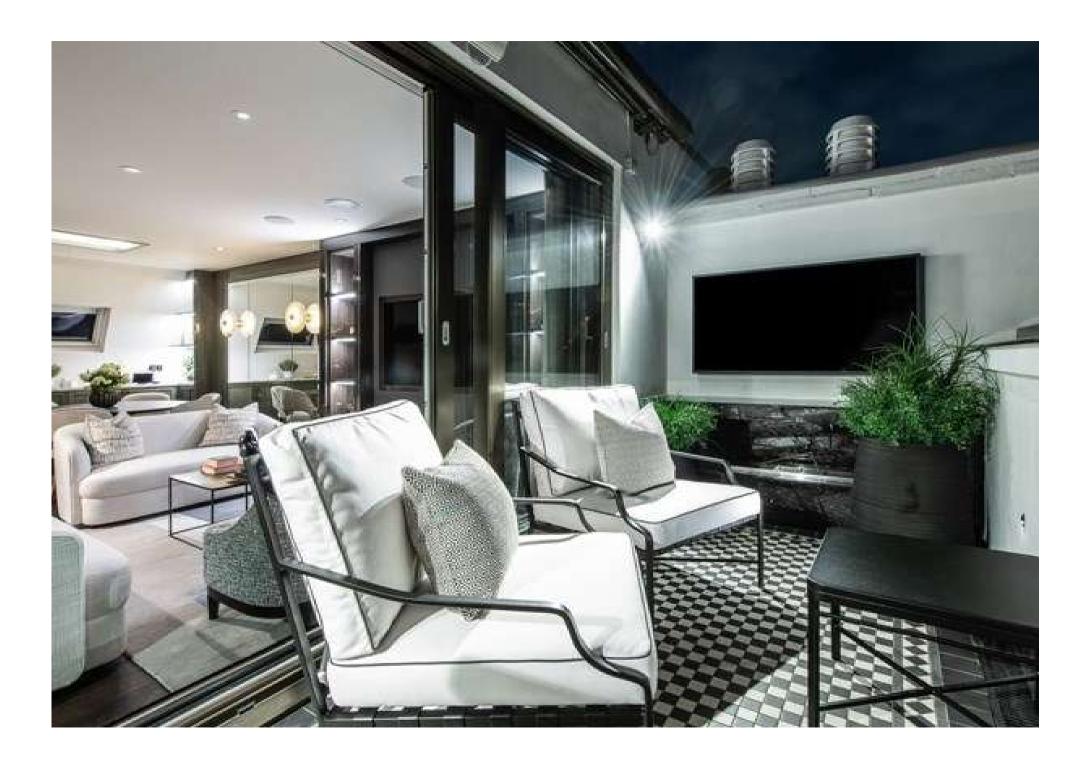

Step outside onto the roof terrace and be enchanted by the panoramic views, while the outdoor bio-fuel fireplace sets the scene for al fresco gatherings. Complete with a 55` Samsung Terrace 4K QLED Outdoor Smart TV, this terrace is the ultimate setting for warm-weather entertaining and relaxation.