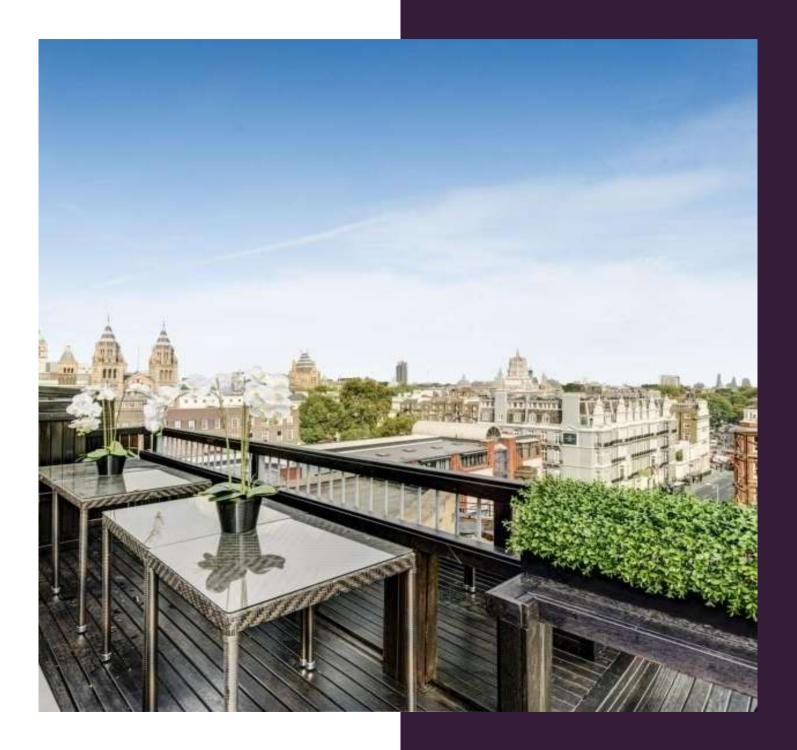

# Harrington Road, South Kensington

Price £6,500 pw

Beautifully furnished three bedroom penthouse apartment located in the area of South Kensington. This spectacular penthouse apartment with direct lift access and a panoramic terrace is luxuriously designed throughout with bespoke fixtures and fittings and also offers a dual aspect reception room, a 360° wrap-around terrace with separate gym, covered sun terrace and a fabulous Jacuzzi. The accommodation includes a 30` reception room, kitchen / breakfast room, utility room, master bedroom suite with dressing room and en-suite bathroom, two further double en-suite bedrooms and guest WC.