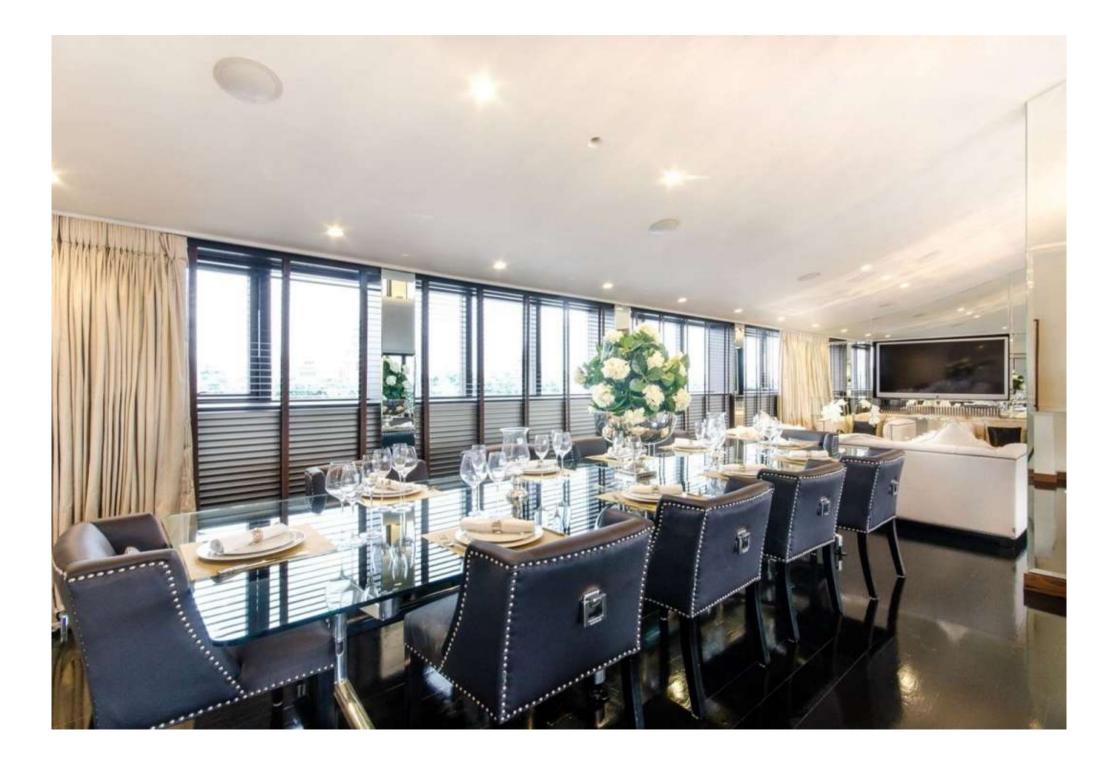

# Harrington Road, South Kensington

Price £6,500 pw

Beautifully furnished three bedroom penthouse apartment located in the area of South Kensington. This spectacular penthouse apartment with direct lift access and a panoramic terrace is luxuriously designed throughout with bespoke fixtures and fittings and also offers a dual aspect reception room, a 360° wrap-around terrace with separate gym, covered sun terrace and a fabulous Jacuzzi. The accommodation includes a 30` reception room, kitchen / breakfast room, utility room, master bedroom suite with dressing room and en-suite bathroom, two further double en-suite bedrooms and guest WC.