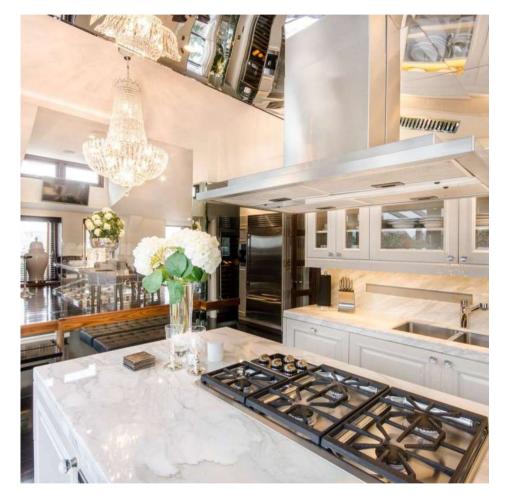

# Harrington Road, South Kensington

Price £6,500 pw

Beautifully furnished three bedroom penthouse apartment located in the area of South Kensington. This spectacular penthouse apartment with direct lift access and a panoramic terrace is luxuriously designed throughout with bespoke fixtures and fittings and also offers a dual aspect reception room, a 360° wrap-around terrace with separate gym, covered sun terrace and a fabulous Jacuzzi. The accommodation includes a 30` reception room, kitchen / breakfast room, utility room, master bedroom suite with dressing room and en-suite bathroom, two further double en-suite bedrooms and guest WC.