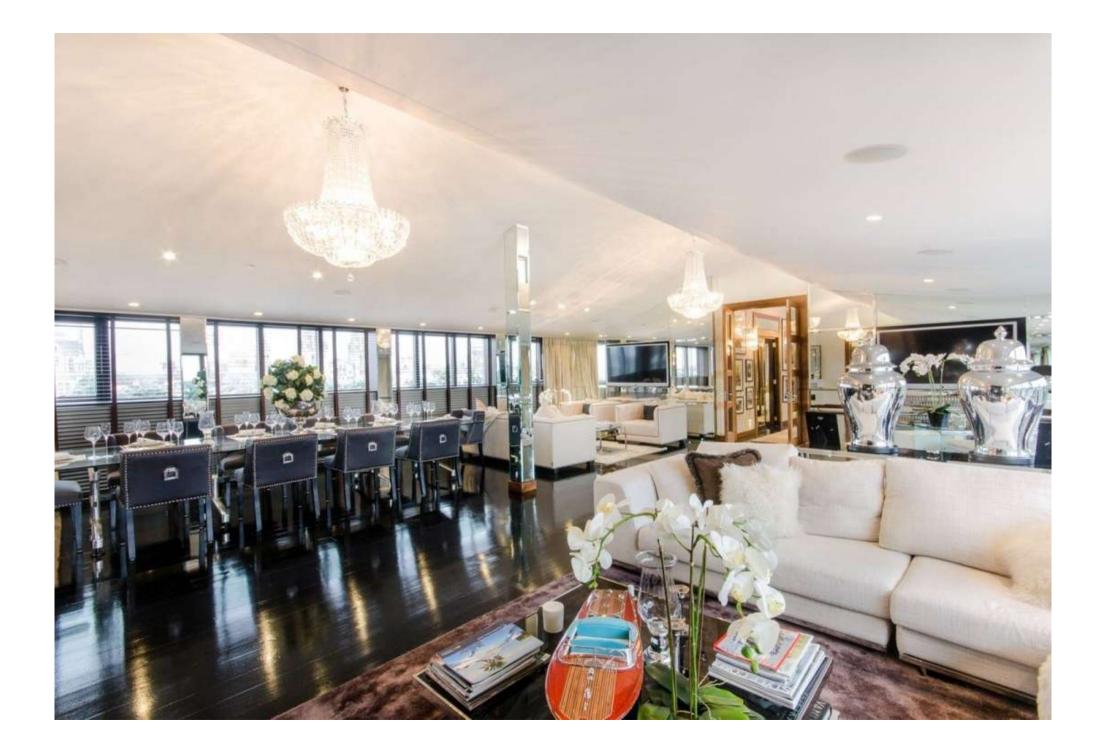

# Harrington Road, South Kensington

Price £6,500 pw

Beautifully furnished three bedroom penthouse apartment located in the area of South Kensington. This spectacular penthouse apartment with direct lift access and a panoramic terrace is luxuriously designed throughout with bespoke fixtures and fittings and also offers a dual aspect reception room, a 360° wrap-around terrace with separate gym, covered sun terrace and a fabulous Jacuzzi. The accommodation includes a 30` reception room, kitchen / breakfast room, utility room, master bedroom suite with dressing room and en-suite bathroom, two further double en-suite bedrooms and guest WC.