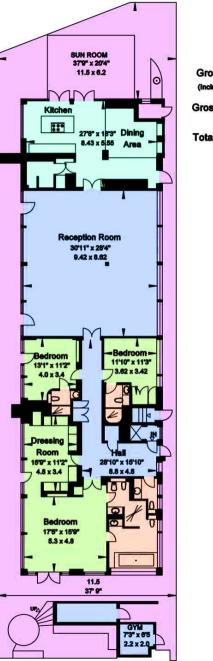

\*Total Sq Ft:3,065 (284 Sq M) approx.

## HARRINGTON ROAD

Gross Internal Area = 284 sq. metres (Including Sun Room & Gym) 3065 sq. feet

Gross External Area = 148 sq. metres 1600 sq. feet

Total = 433 sq. metres/ 4665 sq. feet

SEVENTH FLOOR

Global 1 23 Berkeley Square London W1J 6JE T: +44 (0)20 3355 0191 W: www.theglobal1.com