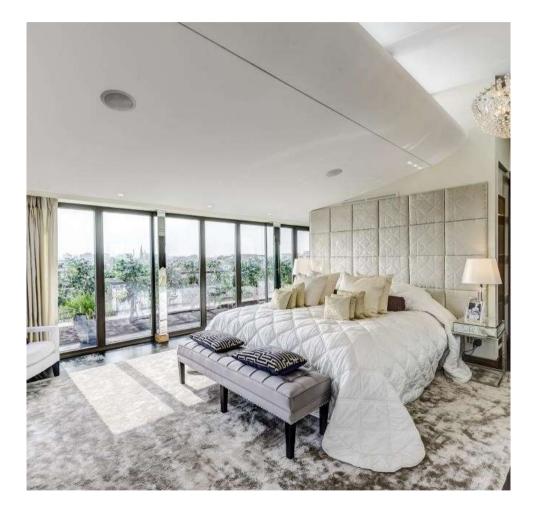

# Harrington Road, South Kensington

Price £6,500 pw

Beautifully furnished three bedroom penthouse apartment located in the area of South Kensington. This spectacular penthouse apartment with direct lift access and a panoramic terrace is luxuriously designed throughout with bespoke fixtures and fittings and also offers a dual aspect reception room, a 360° wrap-around terrace with separate gym, covered sun terrace and a fabulous Jacuzzi. The accommodation includes a 30` reception room, kitchen / breakfast room, utility room, master bedroom suite with dressing room and en-suite bathroom, two further double en-suite bedrooms and guest WC.