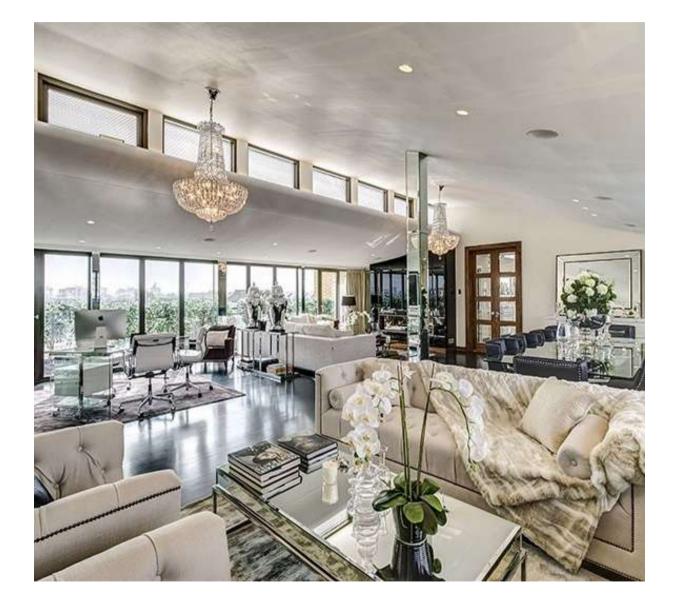

# Harrington Road, South Kensington

Price £6,500 pw

Beautifully furnished three bedroom penthouse apartment located in the area of South Kensington. This spectacular penthouse apartment with direct lift access and a panoramic terrace is luxuriously designed throughout with bespoke fixtures and fittings and also offers a dual aspect reception room, a 360° wrap-around terrace with separate gym, covered sun terrace and a fabulous Jacuzzi. The accommodation includes a 30` reception room, kitchen / breakfast room, utility room, master bedroom suite with dressing room and en-suite bathroom, two further double en-suite bedrooms and guest WC.

\*Total Sq Ft:3,065 (284 Sq M) approx.