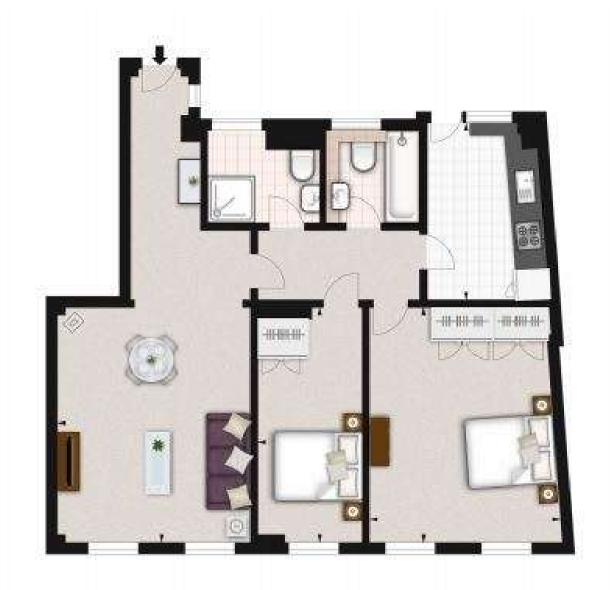

## Pelham Court, Kensington

Price £1,020 pw

A newly furnished/ re-decorated two bedroom, two bathroom apartment on the second floor of this period mansion block is now available to rent. Building benefits from an onsite porter, passenger lift and access to communal gardens.

The property is available to rent furnished or unfurnished and it benefits from a large reception area, two spacious double bedrooms, two bathrooms, bright kitchen and ample storage space.

## **Features**

- 2 Bedrooms
- 2 Bathrooms
- 1 Livingroom Garden
- Lift
- Porter

Global 1
23 Berkeley Square
London W1J 6JE

T: +44 (0)20 3355 0191 W: www.theglobal1.com