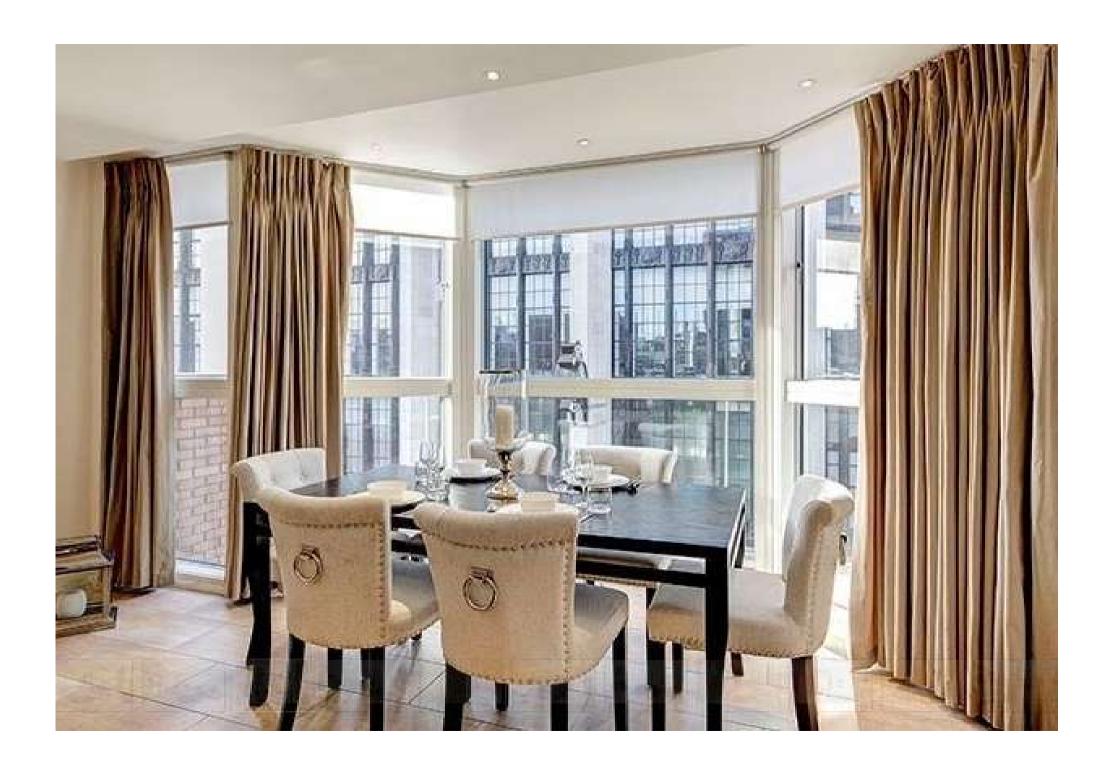

## Young Street, Kensington

Price £1,390 pw

This 2-bedroom apartment has been individually designed to the highest specification allowing for space, light and style.

The apartment comprises a fully fitted kitchen, large bright reception room, modern fully fitted kitchen, a master bedroom with an en suite bathroom, second bedroom with an en-suite bathroom and guest cloakroom. The building has its own porter and has a lift service available for the upper floors.

## **Features**

- 2 Bedrooms
- 2 Bathrooms
- 1 Living roomFurnished or Unfurnished
- Lift

Global 1 23 Berkeley Square London W1J 6JE T: +44 (0)20 3355 0191 W: www.theglobal1.com