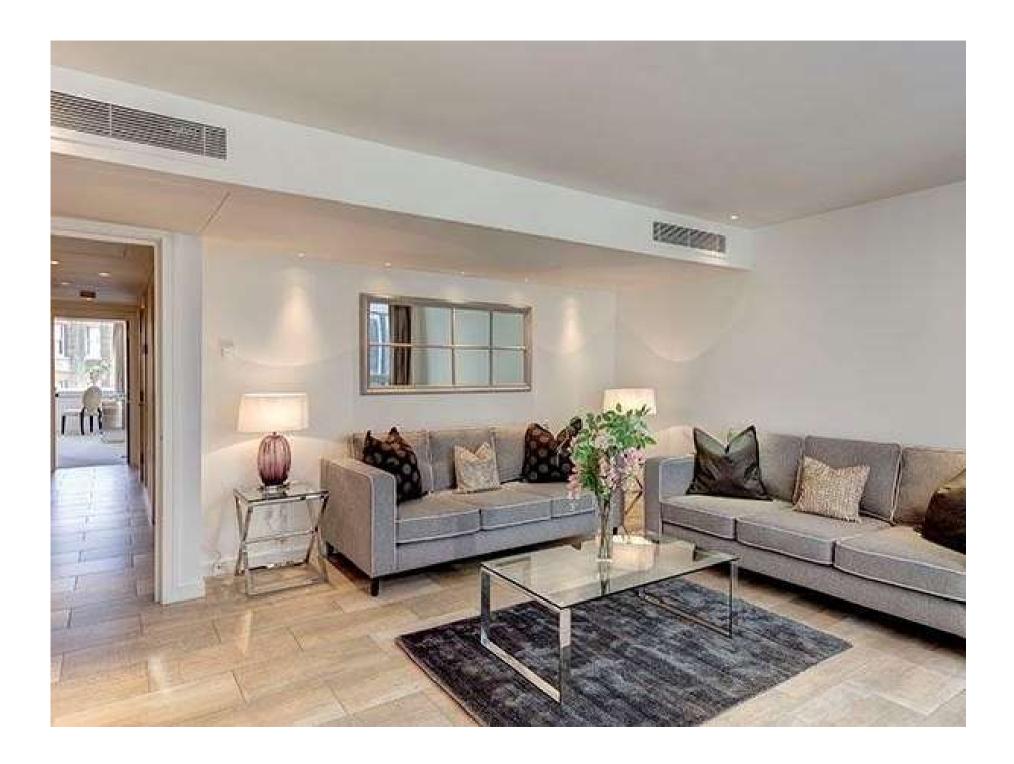

## Young Street, Kensington

Price £1,390 pw

This 2-bedroom apartment has been individually designed to the highest specification allowing for space, light and style.

The apartment comprises a fully fitted kitchen, large bright reception room, modern fully fitted kitchen, a master bedroom with an en suite bathroom, second bedroom with an en-suite bathroom and guest cloakroom. The building has its own porter and has a lift service available for the upper floors.

## **Features**

- 2 Bedrooms
- 2 Bathrooms
- 1 Living roomFurnished or Unfurnished
- Lift

Global 1 23 Berkeley Square London W1J 6JE T: +44 (0)20 3355 0191 W: www.theglobal1.com