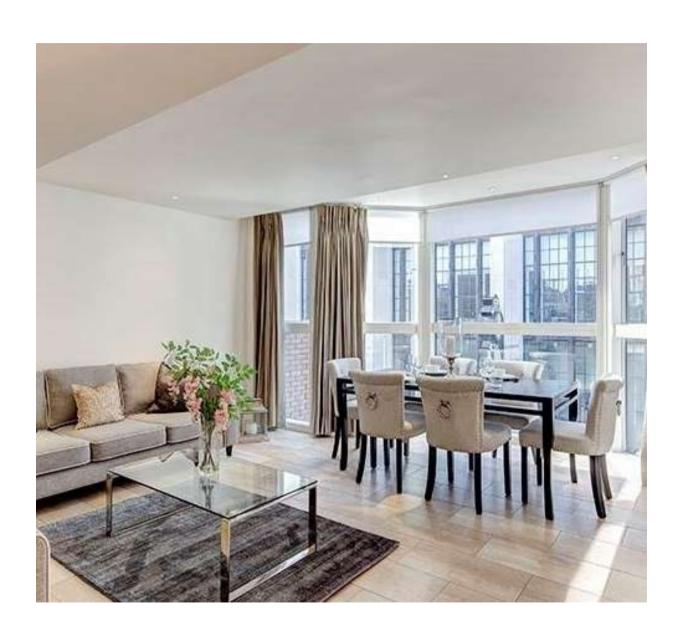

## Young Street, Kensington

Price £1,390 pw

This 2-bedroom apartment has been individually designed to the highest specification allowing for space, light and style.

The apartment comprises a fully fitted kitchen, large bright reception room, modern fully fitted kitchen, a master bedroom with an en suite bathroom, second bedroom with an en-suite bathroom and guest cloakroom. The building has its own porter and has a lift service available for the upper floors.

## **Features**

- 2 Bedrooms
- 2 Bathrooms
- 1 Living roomFurnished or Unfurnished
- Lift

Global 1 23 Berkeley Square London W1J 6JE T: +44 (0)20 3355 0191 W: www.theglobal1.com