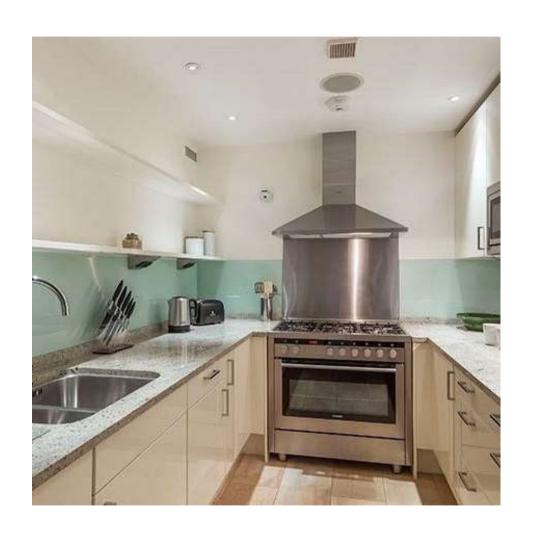

## Young Street, Kensington

Price £1,390 pw

This 2-bedroom apartment has been individually designed to the highest specification allowing for space, light and style.

The apartment comprises a fully fitted kitchen, large bright reception room, modern fully fitted kitchen, a master bedroom with an en suite bathroom, second bedroom with an en-suite bathroom and guest cloakroom. The building has its own porter and has a lift service available for the upper floors.