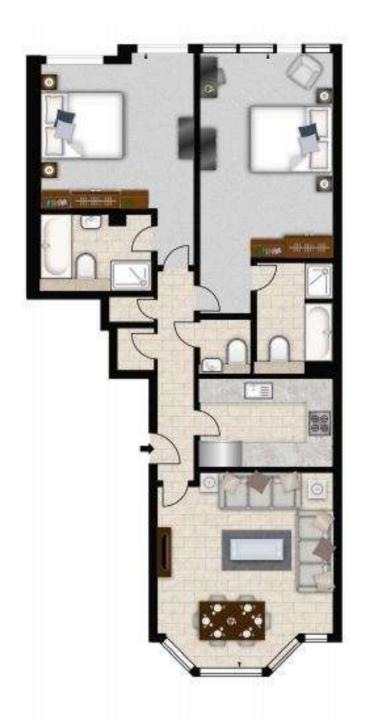

## Young Street, Kensington

Price £1,390 pw

This 2-bedroom apartment has been individually designed to the highest specification allowing for space, light and style.

The apartment comprises a fully fitted kitchen, large bright reception room, modern fully fitted kitchen, a master bedroom with an en suite bathroom, second bedroom with an en-suite bathroom and guest cloakroom. The building has its own porter and has a lift service available for the upper floors.

## **Features**

- 2 Bedrooms
- 2 Bathrooms
- 1 Living roomFurnished or Unfurnished
- Lift

Global 1 23 Berkeley Square London W1J 6JE T: +44 (0)20 3355 0191 W: www.theglobal1.com