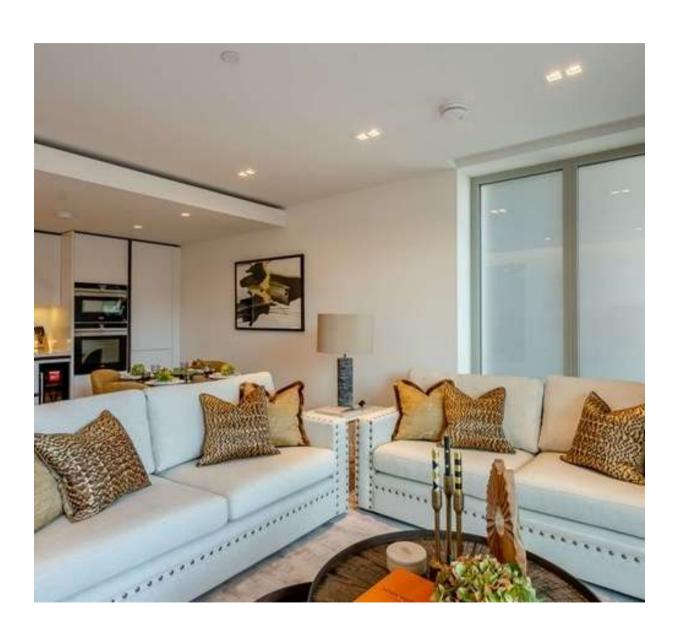

## West End Gate, Paddington

Price £1,563 pw

A luxurious interior designed two-bedroom 2nd-floor apartment set over 841 SqFt comprising a large open-plan reception room leading onto a private balcony. The fully integrated kitchen with appliances from Siemens and Miele including oven and induction hobs, large fridge freezer and dishwasher, and wine chiller all inset into a composite stone work tops. The apartment has two double bedrooms with the master including an En-suite and a family bathroom. The whole apartment also benefits from comfort cooling.

This apartment comes complete with large Samsung Smart TVs and Samsung sound bar and is offered with full use of the onsite facilities including Gym, pool, residence lounge area, privet dining room, conference facilities, 24 hour concierge and Cinema room. The apartment is ready to move into with internet already connected.