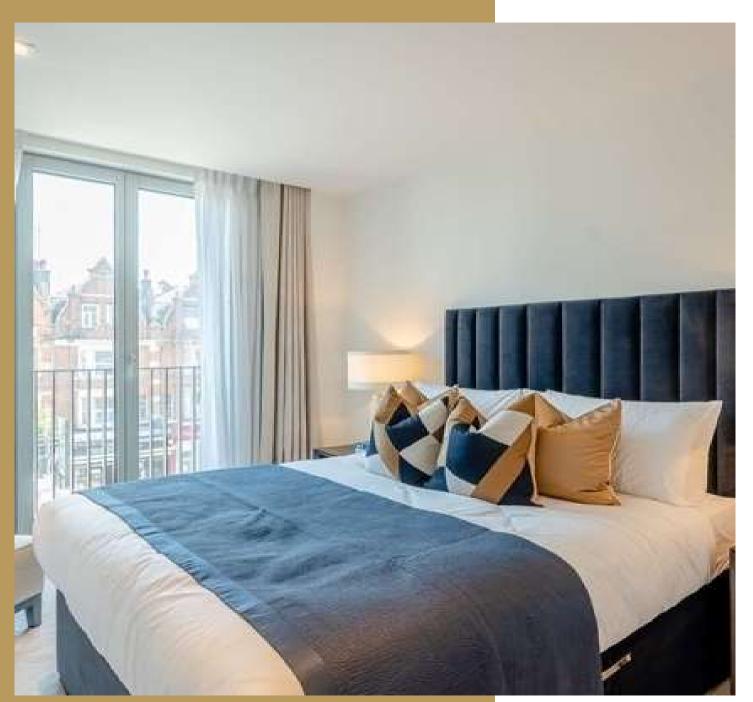

## West End Gate, Paddington

Price £1,563 pw

A luxurious interior designed two-bedroom 2nd-floor apartment set over 841 SqFt comprising a large open-plan reception room leading onto a private balcony. The fully integrated kitchen with appliances from Siemens and Miele including oven and induction hobs, large fridge freezer and dishwasher, and wine chiller all inset into a composite stone work tops. The apartment has two double bedrooms with the master including an En-suite and a family bathroom. The whole apartment also benefits from comfort cooling.

## **Features**

- 2 Bedrooms
- 2 Bathrooms
- 1 Living room
- Porter
- Furnished or Unfurnished

Global 1
23 Berkeley Square
London W1J 6JE

T: +44 (0)20 3355 0191 W: www.theglobal1.com