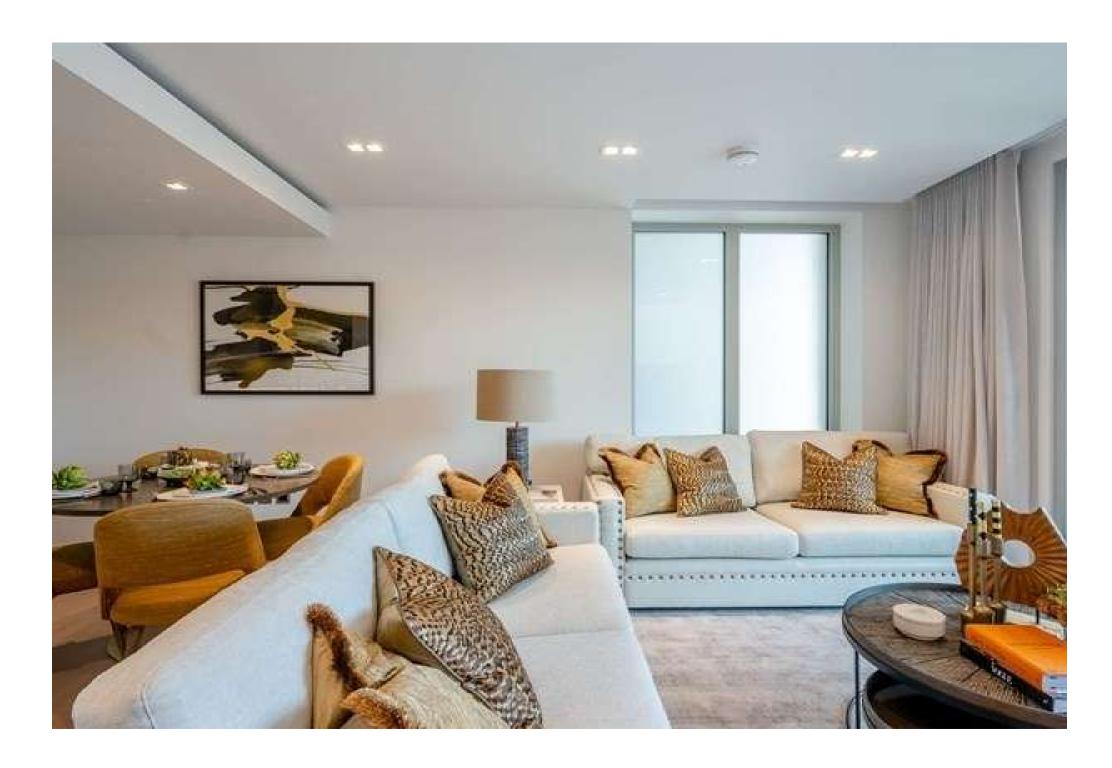

## West End Gate, Paddington

Price £1,563 pw

A luxurious interior designed two-bedroom 2nd-floor apartment set over 841 SqFt comprising a large open-plan reception room leading onto a private balcony. The fully integrated kitchen with appliances from Siemens and Miele including oven and induction hobs, large fridge freezer and dishwasher, and wine chiller all inset into a composite stone work tops. The apartment has two double bedrooms with the master including an En-suite and a family bathroom. The whole apartment also benefits from comfort cooling.

This apartment comes complete with large Samsung Smart TVs and Samsung sound bar and is offered with full use of the onsite facilities including Gym, pool, residence lounge area, privet dining room, conference facilities, 24 hour concierge and Cinema room. The apartment is ready to move into with internet already connected.