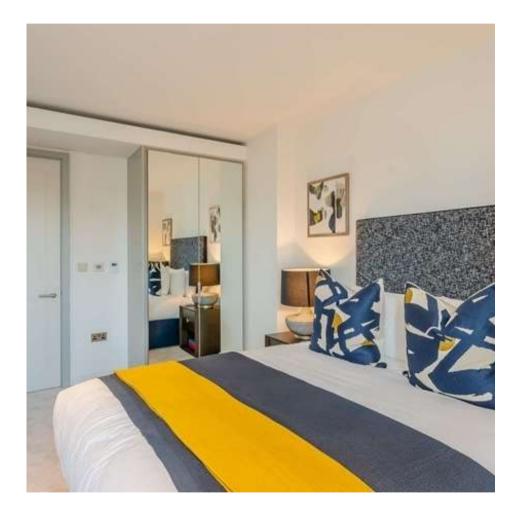

## West End Gate, Paddington

Price £1,563 pw

A luxurious interior designed two-bedroom 2nd-floor apartment set over 841 SqFt comprising a large open-plan reception room leading onto a private balcony. The fully integrated kitchen with appliances from Siemens and Miele including oven and induction hobs, large fridge freezer and dishwasher, and wine chiller all inset into a composite stone work tops. The apartment has two double bedrooms with the master including an En-suite and a family bathroom. The whole apartment also benefits from comfort cooling.

## **Features**

- 2 Bedrooms
- 2 Bathrooms
- 1 Living room
- Porter
- Furnished or Unfurnished

Global 1
23 Berkeley Square
London W1J 6JE

T: +44 (0)20 3355 0191 W: www.theglobal1.com