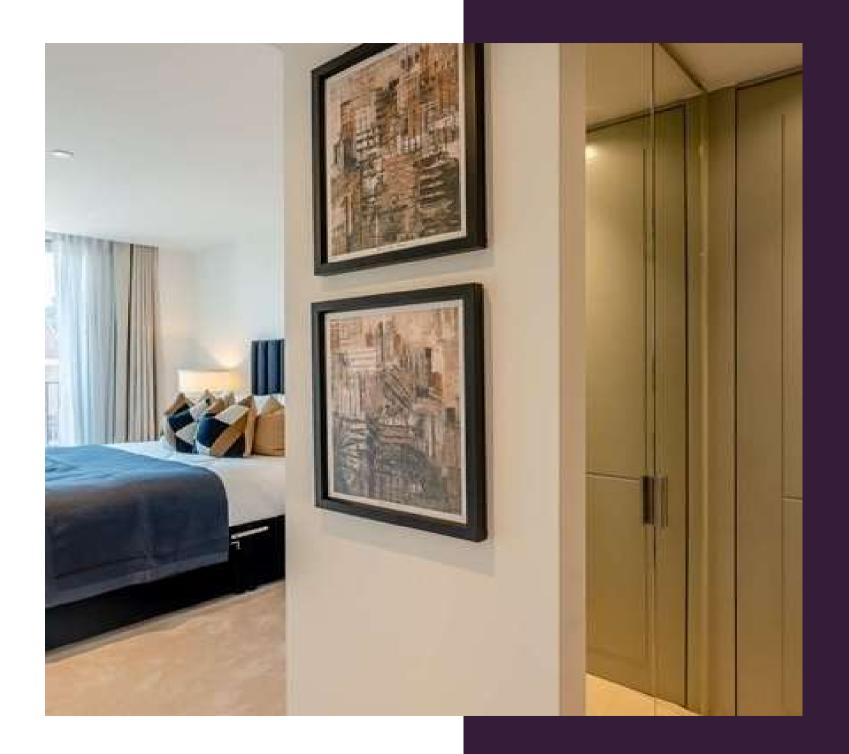

## West End Gate, Paddington

Price £1,563 pw

A luxurious interior designed two-bedroom 2nd-floor apartment set over 841 SqFt comprising a large open-plan reception room leading onto a private balcony. The fully integrated kitchen with appliances from Siemens and Miele including oven and induction hobs, large fridge freezer and dishwasher, and wine chiller all inset into a composite stone work tops. The apartment has two double bedrooms with the master including an En-suite and a family bathroom. The whole apartment also benefits from comfort cooling.

## **Features**

- 2 Bedrooms
- 2 Bathrooms
- 1 Living room
- Porter
- Furnished or Unfurnished

Global 1
23 Berkeley Square
London W1J 6JE

T: +44 (0)20 3355 0191 W: www.theglobal1.com