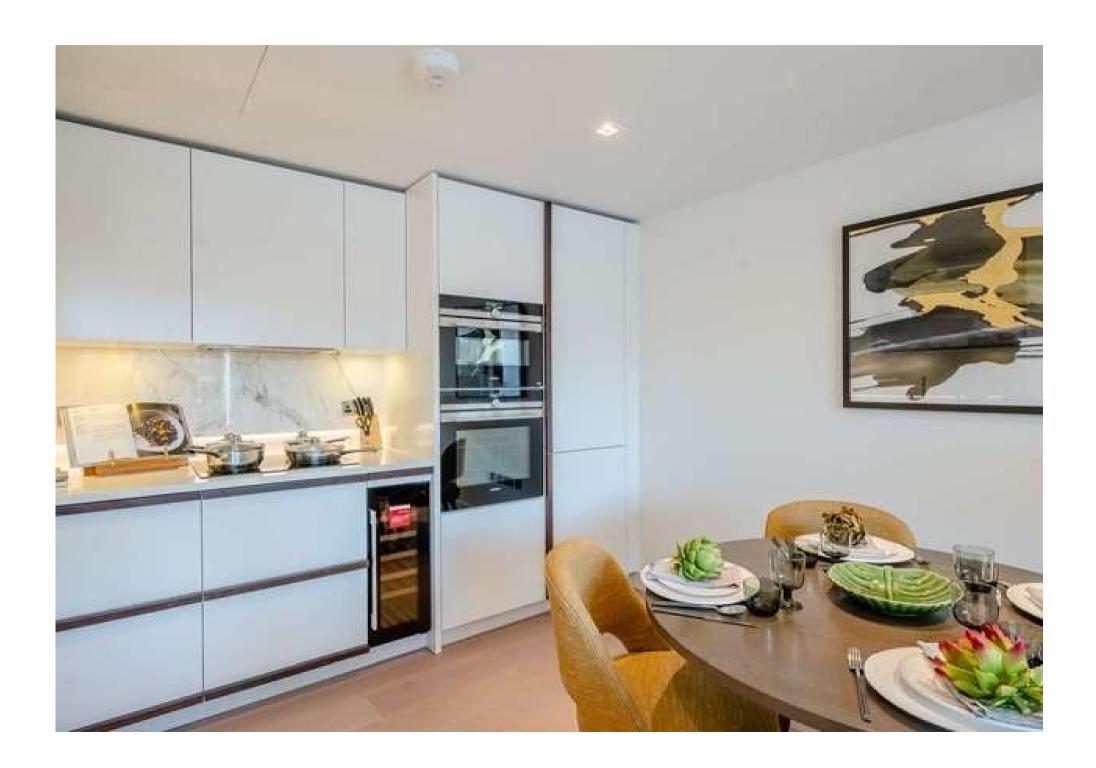

## West End Gate, Paddington

Price £1,563 pw

A luxurious interior designed two-bedroom 2nd-floor apartment set over 841 SqFt comprising a large open-plan reception room leading onto a private balcony. The fully integrated kitchen with appliances from Siemens and Miele including oven and induction hobs, large fridge freezer and dishwasher, and wine chiller all inset into a composite stone work tops. The apartment has two double bedrooms with the master including an En-suite and a family bathroom. The whole apartment also benefits from comfort cooling.