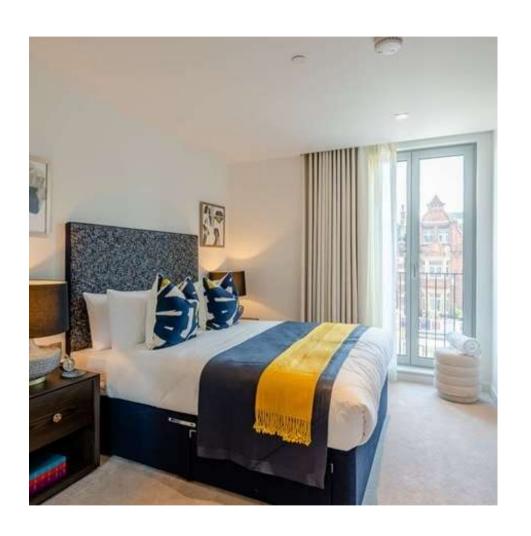

## West End Gate, Paddington

Price £1,563 pw

A luxurious interior designed two-bedroom 2nd-floor apartment set over 841 SqFt comprising a large open-plan reception room leading onto a private balcony. The fully integrated kitchen with appliances from Siemens and Miele including oven and induction hobs, large fridge freezer and dishwasher, and wine chiller all inset into a composite stone work tops. The apartment has two double bedrooms with the master including an En-suite and a family bathroom. The whole apartment also benefits from comfort cooling.