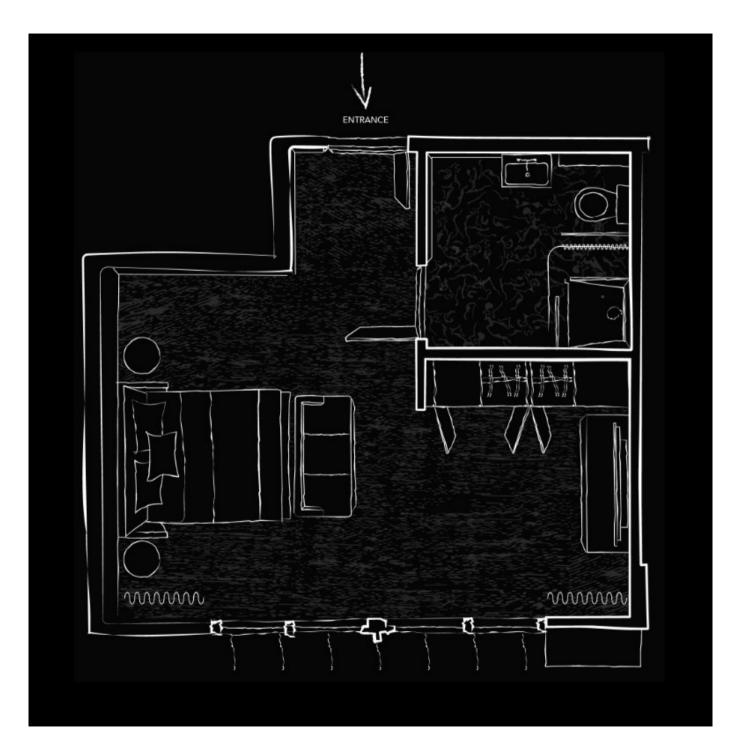

## **Features**

- 1 Bedroom
- 1 Bathroom
- 1 Living room
- Garden

Global 1 23 Berkeley Square London W1J 6JE T: +44 (0)20 3355 0191 W: www.theglobal1.com