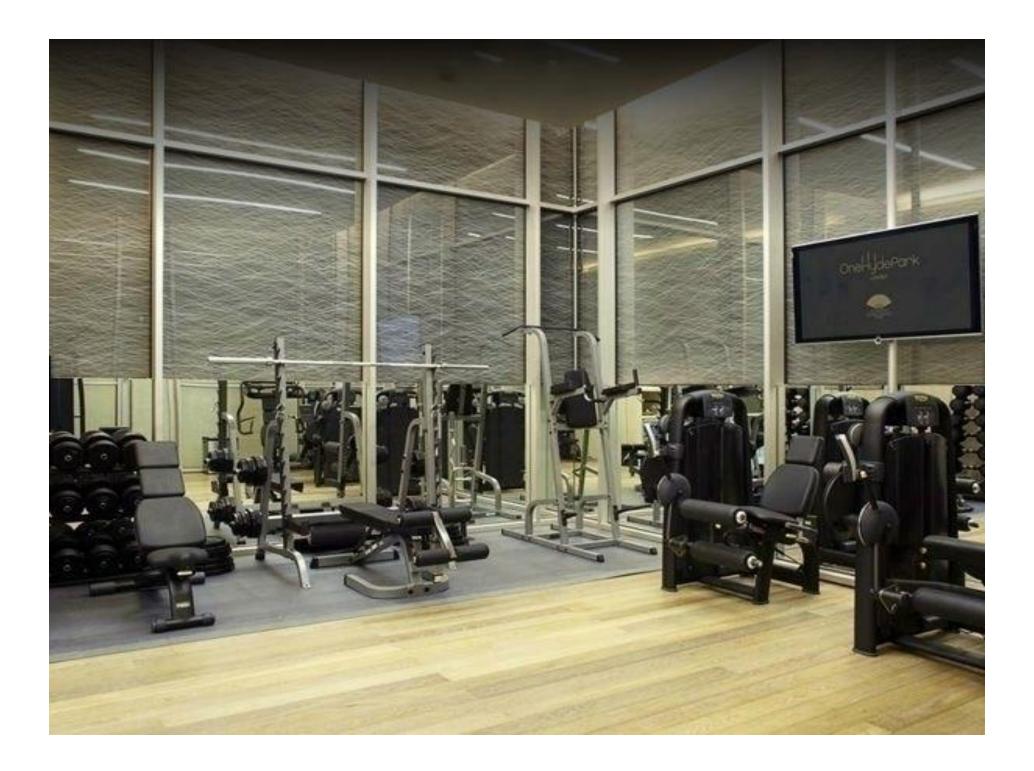

The apartment also comes with underground parking, wine cellar, storage unit and access to 24/7 concierge desk and Mandarin Oriental residents service. Furthermore, there is an exclusive on-site leisure and spa facilities at One Hyde Park which includes a private cinema, private events room for large parties, virtual experience room, squash court, gym, two private exercise studios, 21 metre ozone pool, Jacuzzi, two saunas, two steam rooms and two treatment rooms with en-suite relaxation rooms.