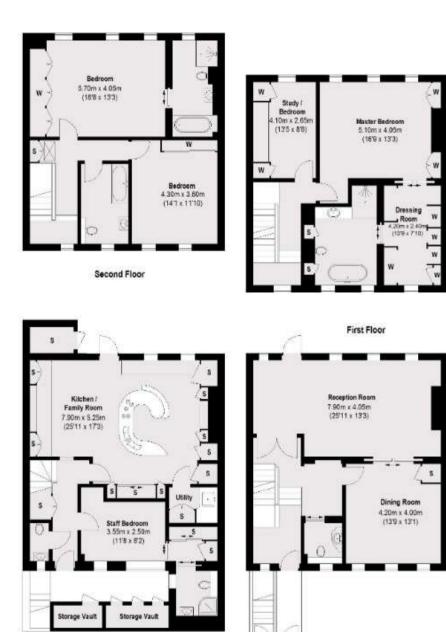

## **Features**

- 4 Bedrooms
- 4 Bathrooms
- 2 Reception

Lower Ground Floor

Total area (approx.): 274.16 sq. m (2951 sq. ft) Vault: 4.61 sq. m ( 50 sq. ft)

5

Ground Floor

Global 1 23 Berkeley Square London W1J 6JE T: +44 (0)20 3355 0191 W: www.theglobal1.com