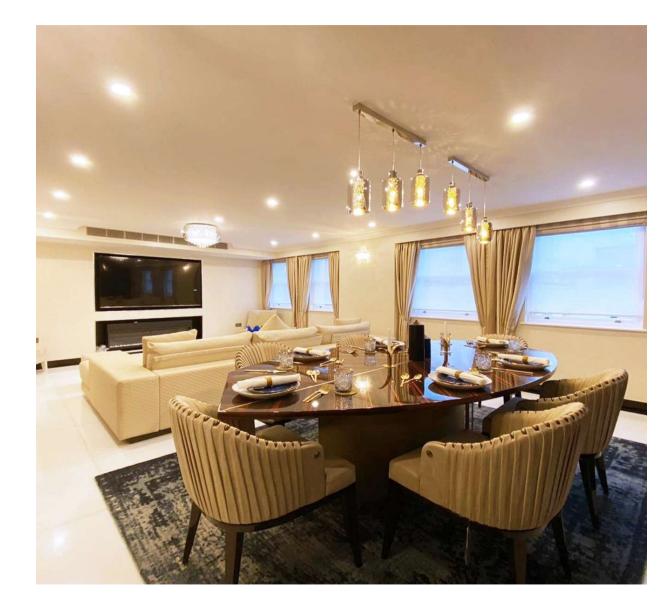

## Hamilton Mews, Mayfair

Price £6,100 pw

An outstanding six bedroom apartment in exclusive residential block.

Benefiting from six en-suite bedrooms, two guest cloakroom, two fully fitted separate kitchen and two superb lounge.

## **Features**

- 6 Bedrooms
- 6 Bathrooms
- 2 Receptions Porter
- Lift

This floor plan should be used as a general outline for guidance only and does not constitute in whole or in part an offer or contract. Any intending purchaser or lessee should satisfy themselves by inspection, searches, enquiries and full survey as to the correctness of each statement. Any areas, measurements or distances quoted are approximate and should not be used to value a property or be the basis of any sale or let. This floor plan should be used as a general outline for guidance only and does not constitute in whole or in part an offer or contract. Any intending purchaser or lesse should satisfy themselves by inspection, searches, enquiries and full survey as to the correctness of each statement. Any areas, measurements or distances quoted are approximate and should not be used to value a property or be the basis of any sale or let.