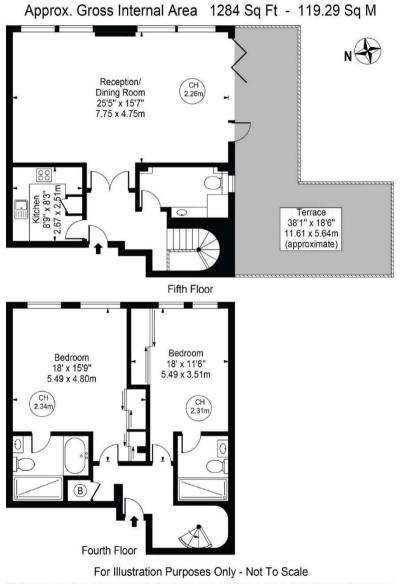

## **Features**

- 6 Bedrooms
- 6 Bathrooms
- 2 Receptions Porter
- Lift

This floor plan should be used as a general outline for guidance only and does not constitute in whole or in part an offer or contract. Any intending purchaser or lessee should satisfy themselves by inspection, searches, enquiries and full survey as to the correctness of each statement. Any areas, measurements or distances quoted are approximate and should not be used to value a property or be the basis of any sale or let. This floor plan should be used as a general outline for guidance only and does not constitute in whole or in part an offer or contract. Any intending purchaser or lesse should satisfy themselves by inspection, searches, enquiries and full survey as to the correctness of each statement. Any areas, measurements or distances quoted are approximate and should not be used to value a property or be the basis of any sale or let.