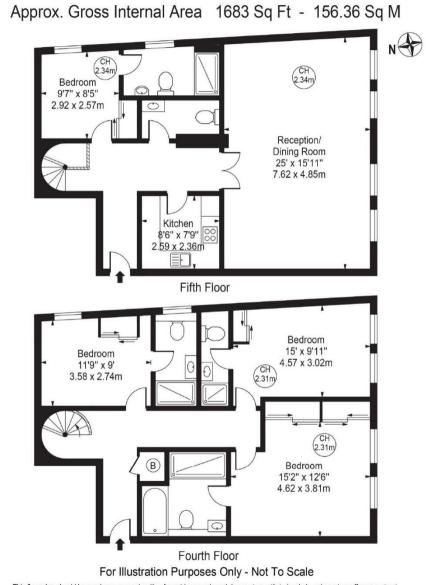

## **Features**

- 6 Bedrooms
- 6 Bathrooms
- 2 Receptions Porter
- Lift

This floor plan should be used as a general outline for guidance only and does not constitute in whole or in part an offer or contract. Any intending purchaser or lessee should satisfy themselves by inspection, searches, enquiries and full survey as to the correctness of each statement. Any areas, measurements or distances quoted are approximate and should not be used to value a property or be the basis of any sale or let. This floor plan should be used as a general outline for guidance only and does not constitute in whole or in part an offer or contract. Any intending purchaser or lesse should satisfy themselves by inspection, searches, enquiries and full survey as to the correctness of each statement. Any areas, measurements or distances quoted are approximate and should not be used to value a property or be the basis of any sale or let.