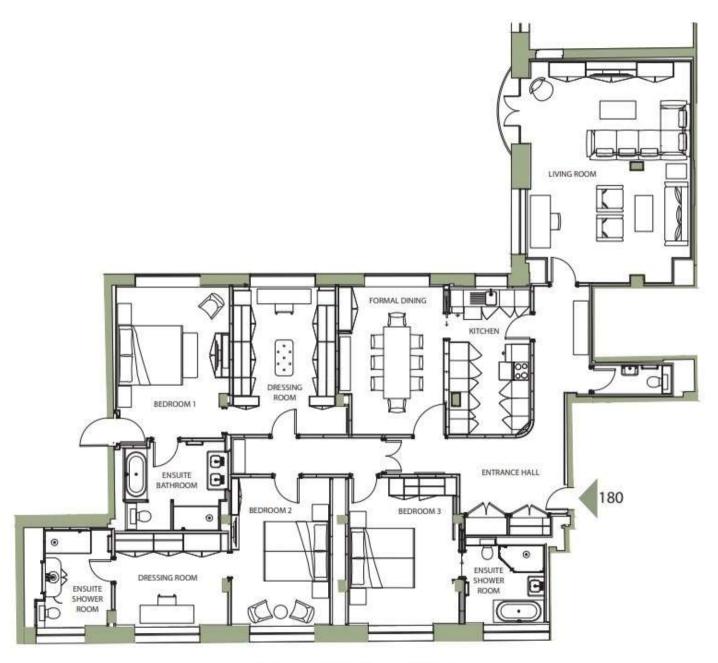

## **Features**

- 3 Bedrooms
- 3 Bathrooms
- 1 Living room
- Parking Porter
- Wifi

AREA 224SqM 2410SqFt

Global 1 23 Berkeley Square London W1J 6JE T: +44 (0)20 3355 0191 W: www.theglobal1.com