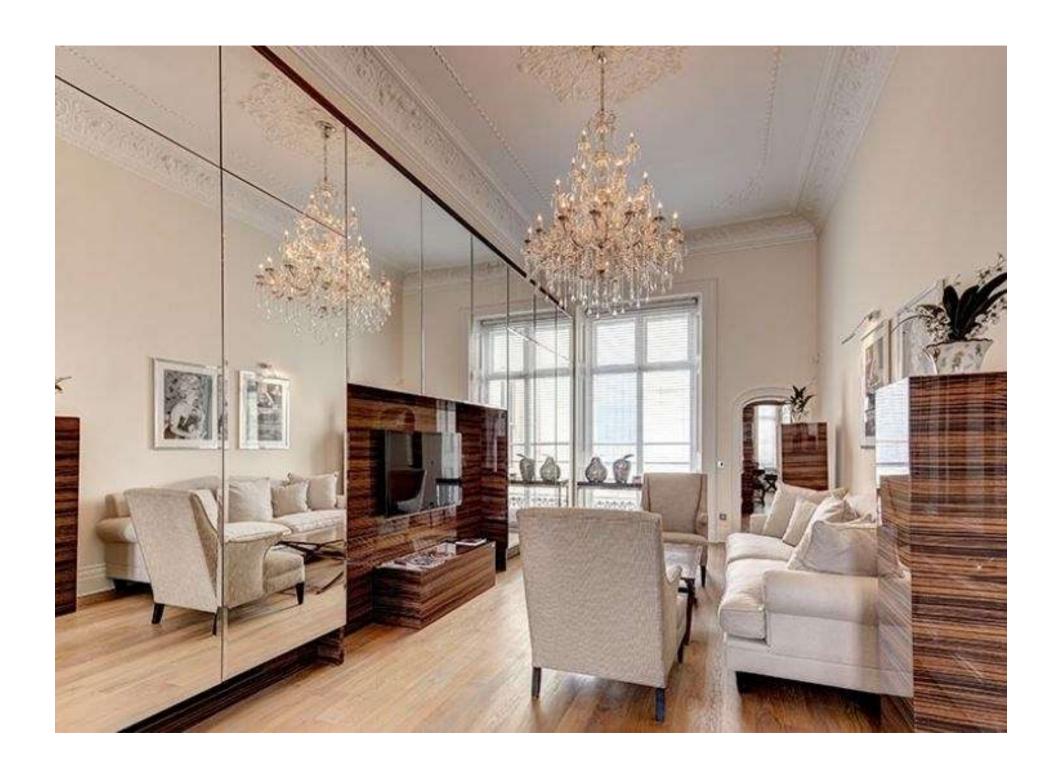

Arranged over seven floors and providing in excess of 9400 square feet of versatile living space, this splendid family residence retains a host of exquisite period features including an imposing wrought iron grand staircase and ornate cornicing, ceiling plasterwork and architraves. Opulently appointed and impeccably presented, the property benefits from a fully integrated Lutron lighting system, air-conditioning and audio visual system. Other notable attributes are the grand entrance hall, capacious principal reception room, wonderful master bedroom suite, luxurious marble bathrooms, contemporary bespoke kitchen/dining room and generous roof terrace. Abundant storage is available in multiple private storage vaults to the lower ground floor.

## **Features**

- 6 Bedrooms
- 7 Bathrooms
- 4 Living rooms

Global 1 23 Berkeley Square London W1J 6JE T: +44 (0)20 3355 0191 W: www.theglobal1.com