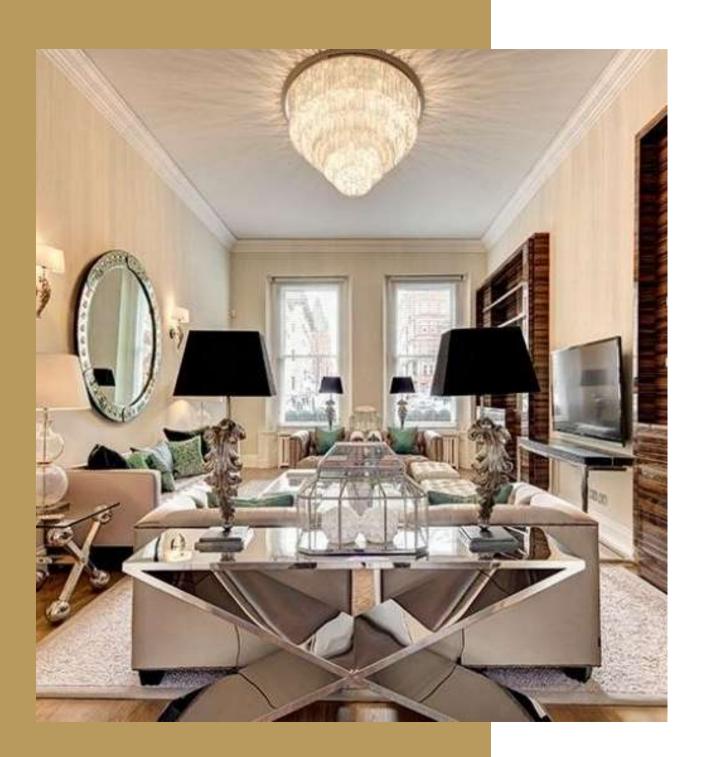

Arranged over seven floors and providing in excess of 9400 square feet of versatile living space, this splendid family residence retains a host of exquisite period features including an imposing wrought iron grand staircase and ornate cornicing, ceiling plasterwork and architraves. Opulently appointed and impeccably presented, the property benefits from a fully integrated Lutron lighting system, air-conditioning and audio visual system. Other notable attributes are the grand entrance hall, capacious principal reception room, wonderful master bedroom suite, luxurious marble bathrooms, contemporary bespoke kitchen/dining room and generous roof terrace. Abundant storage is available in multiple private storage vaults to the lower ground floor.

## **Features**

- 6 Bedrooms
- 7 Bathrooms
- 4 Living rooms

Global 1 23 Berkeley Square London W1J 6JE T: +44 (0)20 3355 0191 W: www.theglobal1.com