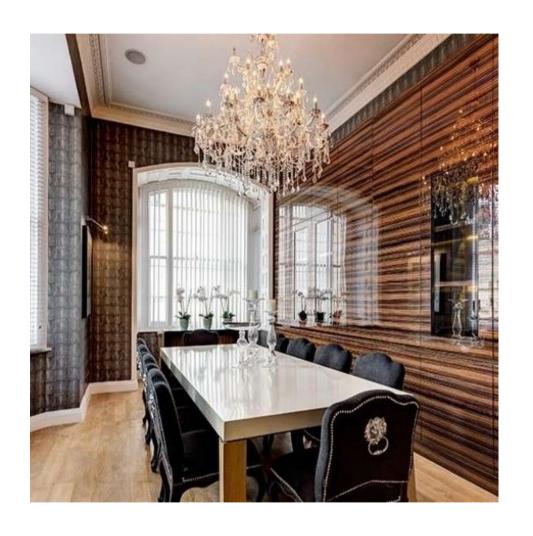

Arranged over seven floors and providing in excess of 9400 square feet of versatile living space, this splendid family residence retains a host of exquisite period features including an imposing wrought iron grand staircase and ornate cornicing, ceiling plasterwork and architraves. Opulently appointed and impeccably presented, the property benefits from a fully integrated Lutron lighting system, air-conditioning and audio visual system. Other notable attributes are the grand entrance hall, capacious principal reception room, wonderful master bedroom suite, luxurious marble bathrooms, contemporary bespoke kitchen/dining room and generous roof terrace. Abundant storage is available in multiple private storage vaults to the lower ground floor.

## **Features**

- 6 Bedrooms
- 7 Bathrooms
- 4 Living rooms

Global 1 23 Berkeley Square London W1J 6JE T: +44 (0)20 3355 0191 W: www.theglobal1.com