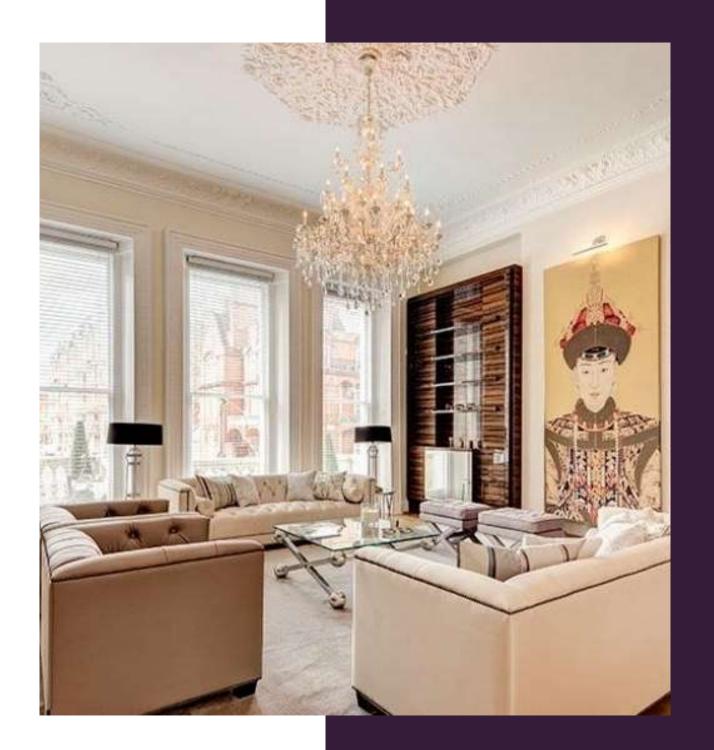

Arranged over seven floors and providing in excess of 9400 square feet of versatile living space, this splendid family residence retains a host of exquisite period features including an imposing wrought iron grand staircase and ornate cornicing, ceiling plasterwork and architraves. Opulently appointed and impeccably presented, the property benefits from a fully integrated Lutron lighting system, air-conditioning and audio visual system. Other notable attributes are the grand entrance hall, capacious principal reception room, wonderful master bedroom suite, luxurious marble bathrooms, contemporary bespoke kitchen/dining room and generous roof terrace. Abundant storage is available in multiple private storage vaults to the lower ground floor.

## **Features**

- 6 Bedrooms
- 7 Bathrooms
- 4 Living rooms

Global 1 23 Berkeley Square London W1J 6JE T: +44 (0)20 3355 0191 W: www.theglobal1.com