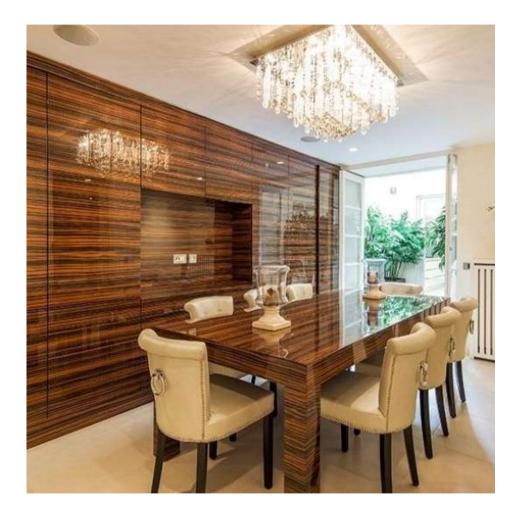

Arranged over seven floors and providing in excess of 9400 square feet of versatile living space, this splendid family residence retains a host of exquisite period features including an imposing wrought iron grand staircase and ornate cornicing, ceiling plasterwork and architraves. Opulently appointed and impeccably presented, the property benefits from a fully integrated Lutron lighting system, air-conditioning and audio visual system. Other notable attributes are the grand entrance hall, capacious principal reception room, wonderful master bedroom suite, luxurious marble bathrooms, contemporary bespoke kitchen/dining room and generous roof terrace. Abundant storage is available in multiple private storage vaults to the lower ground floor.

## **Features**

- 6 Bedrooms
- 7 Bathrooms
- 4 Living rooms

Global 1 23 Berkeley Square London W1J 6JE T: +44 (0)20 3355 0191 W: www.theglobal1.com