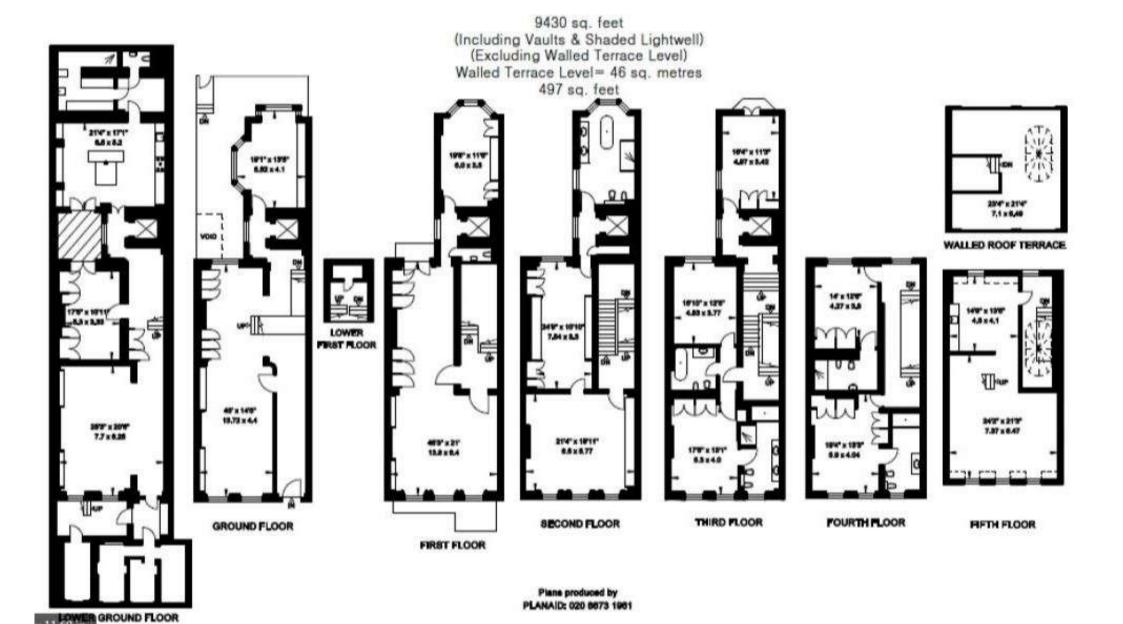

Arranged over seven floors and providing in excess of 9400 square feet of versatile living space, this splendid family residence retains a host of exquisite period features including an imposing wrought iron grand staircase and ornate cornicing, ceiling plasterwork and architraves. Opulently appointed and impeccably presented, the property benefits from a fully integrated Lutron lighting system, air-conditioning and audio visual system. Other notable attributes are the grand entrance hall, capacious principal reception room, wonderful master bedroom suite, luxurious marble bathrooms, contemporary bespoke kitchen/dining room and generous roof terrace. Abundant storage is available in multiple private storage vaults to the lower ground floor.