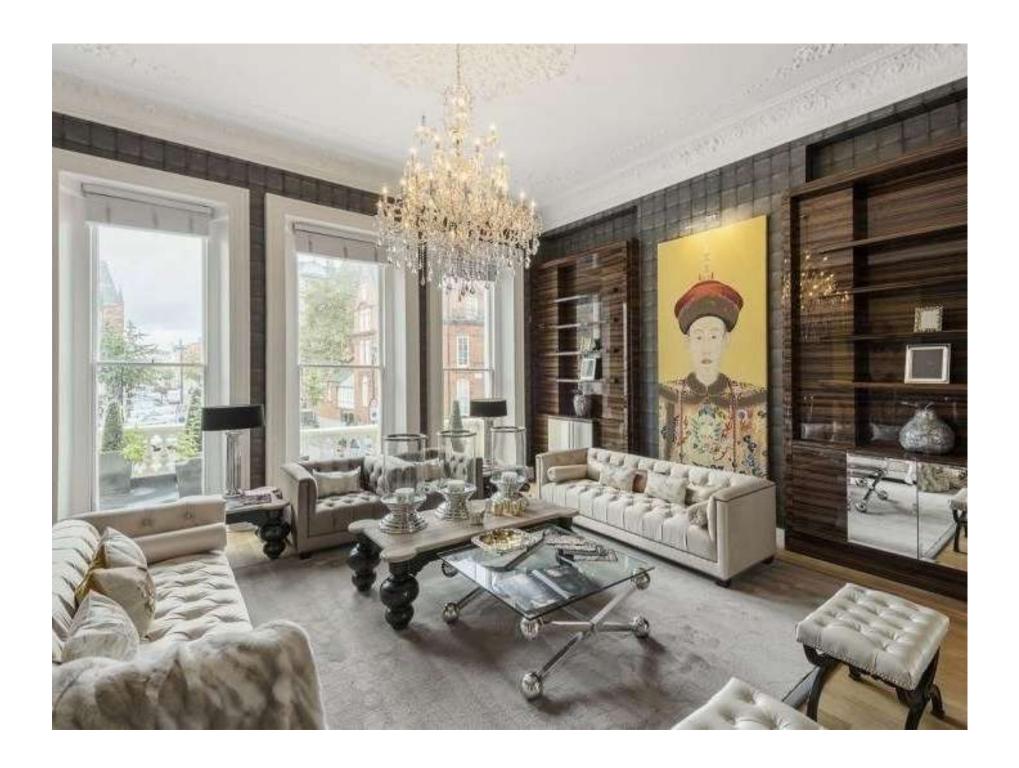

Arranged over seven floors and providing in excess of 9400 square feet of versatile living space, this splendid family residence retains a host of exquisite period features including an imposing wrought iron grand staircase and ornate cornicing, ceiling plasterwork and architraves. Opulently appointed and impeccably presented, the property benefits from a fully integrated Lutron lighting system, air-conditioning and audio visual system. Other notable attributes are the grand entrance hall, capacious principal reception room, wonderful master bedroom suite, luxurious marble bathrooms, contemporary bespoke kitchen/dining room and generous roof terrace. Abundant storage is available in multiple private storage vaults to the lower ground floor.

## **Features**

- 6 Bedrooms
- 7 Bathrooms
- 4 Living rooms

Global 1 23 Berkeley Square London W1J 6JE T: +44 (0)20 3355 0191 W: www.theglobal1.com