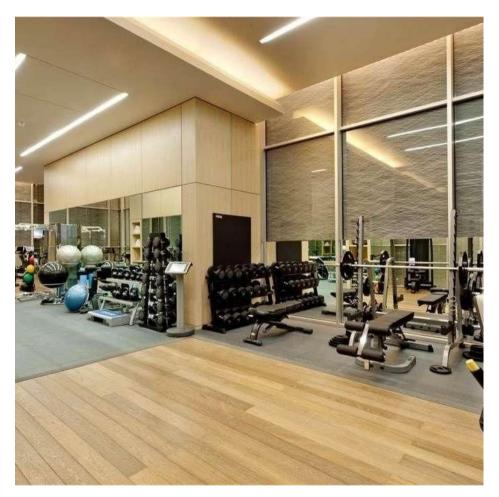

Additional benefits of this building is that it also comes with underground parking, wine cellar, storage unit and access to 24/7 concierge desk and Mandarin Oriental residents service. Furthermore, there is an exclusive on-site leisure and spa facilities at One Hyde Park which includes a private cinema, private events room for large parties, virtual experience room, squash court, gym, two private exercise studios, 21 metre ozone pool, Jacuzzi, two saunas, two steam rooms and two treatment rooms with en-suite relaxation rooms.