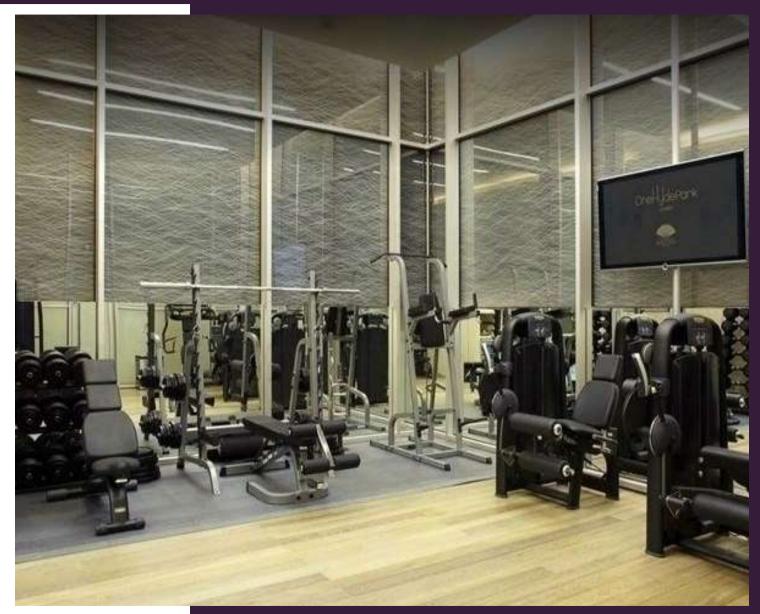

Additional benefits of this building is that it also comes with underground parking, wine cellar, storage unit and access to 24/7 concierge desk and Mandarin Oriental residents service. Furthermore, there is an exclusive on-site leisure and spa facilities at One Hyde Park which includes a private cinema, private events room for large parties, virtual experience room, squash court, gym, two private exercise studios, 21 metre ozone pool, Jacuzzi, two saunas, two steam rooms and two treatment rooms with en-suite relaxation rooms.