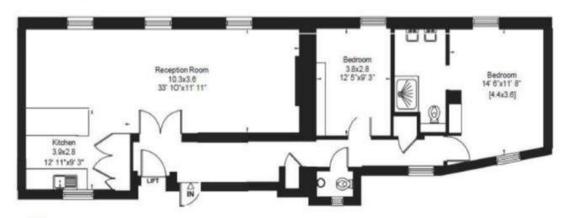

## West Eaton Place, SW1

Gross internal area (approx.) 101 Sq m (1092 Sq ft) For identification only, Not to Scale

Third Floor

Global 1
23 Berkeley Square
London W1J 6JE

T: +44 (0)20 3355 0191 W: www.theglobal1.com