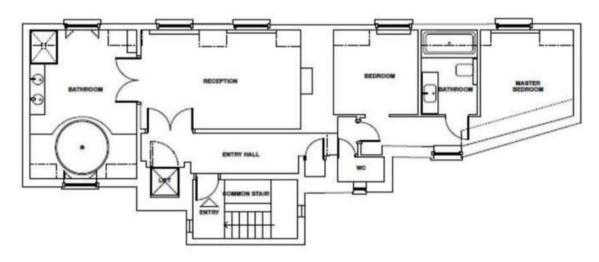

## **Features**

- 4 Bedrooms
- 3 Bathrooms
- 1 Living rooms

**FOURTH FLOOR** 

## West Eaton Place, SW1

Gross internal area (approx.) 101 Sq m (1092 Sq ft) For identification only, Not to Scale

Third Floor

Global 1
23 Berkeley Square
London W1J 6JE

T: +44 (0)20 3355 0191 W: www.theglobal1.com