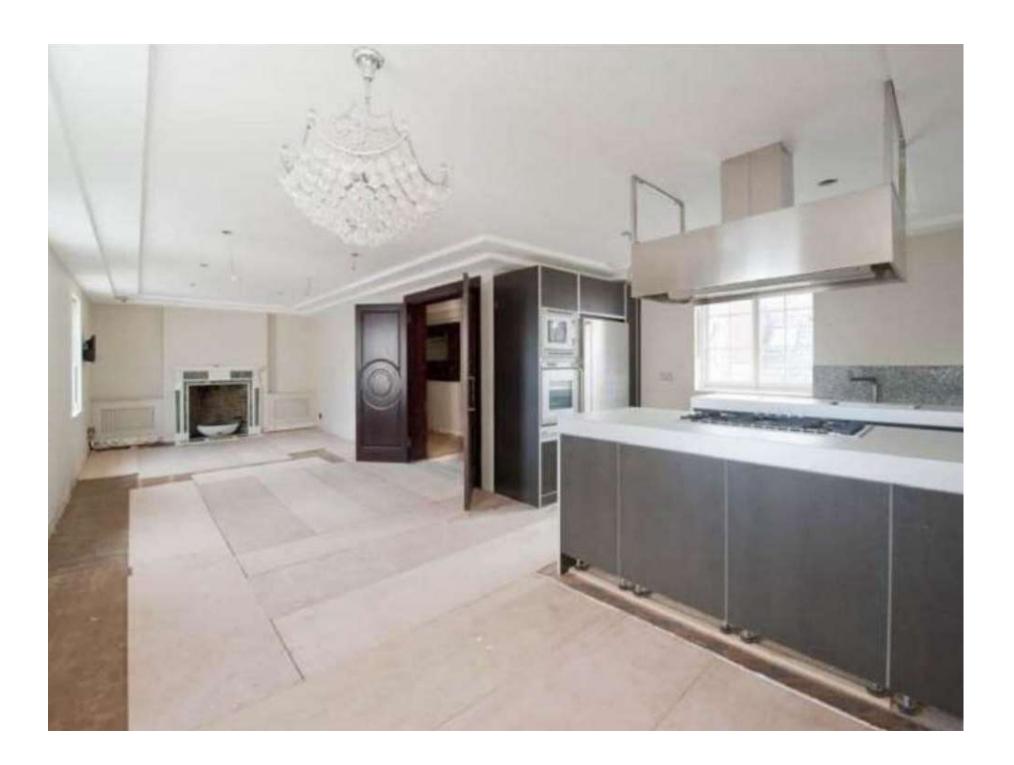

The apartment boasts direct lift access, Master Bedroom with en-suite, second bedroom, large reception, and an open plan kitchen. Two Bedroom Fourth floor apartment: The apartment is situated on the fourth floor of a beautiful stucco period building benefiting from a light southerly aspect and uninterrupted views down Eaton Terrace. The Master Bedroom with en-suite, second bedroom, large reception with an open-plan kitchen.