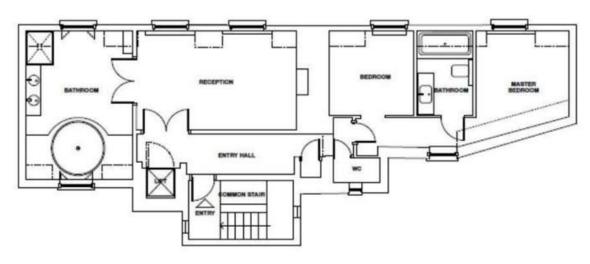

## **FOURTH FLOOR**

## West Eaton Place, SW1

Gross internal area (approx.)  $101 \ \text{Sq} \ m \ (1092 \ \text{Sq} \ \text{ft})$  For identification only, Not to Scale

Third Floor

The Global 1 23 Berkeley Square London W1J 6JE