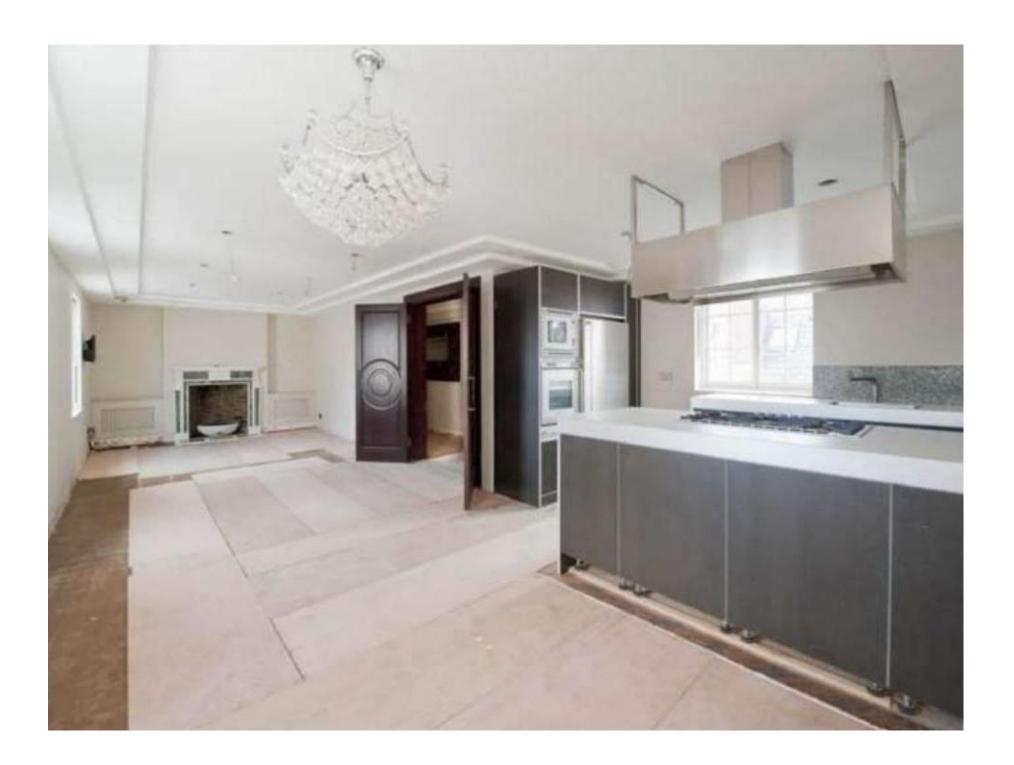

The apartment boasts direct lift access, Master Bedroom with en-suite, second bedroom, large reception, and an open plan kitchen. Two Bedroom Fourth floor apartment: The apartment is situated on the fourth floor of a beautiful stucco period building benefiting from a light southerly aspect and uninterrupted views down Eaton Terrace. The Master Bedroom with en-suite, second bedroom, large reception with an open-plan kitchen.

Purchasers can reconfigure the apartment subject to license to alter and benefit from proposed plans drawn up by the vendor. The nearest underground stations are Sloane Square and Victoria.

Approximately 1092 sq. ft each apartment. Lease: in excess 90 years.