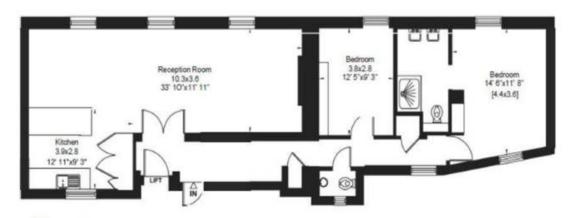

## **FOURTH FLOOR**

## West Eaton Place, SW1

Gross internal area (approx.)  $101 \ \text{Sq} \ m \ (1092 \ \text{Sq} \ \text{ft})$  For identification only, Not to Scale

Third Floor

The Global 1 23 Berkeley Square London W1J 6JE