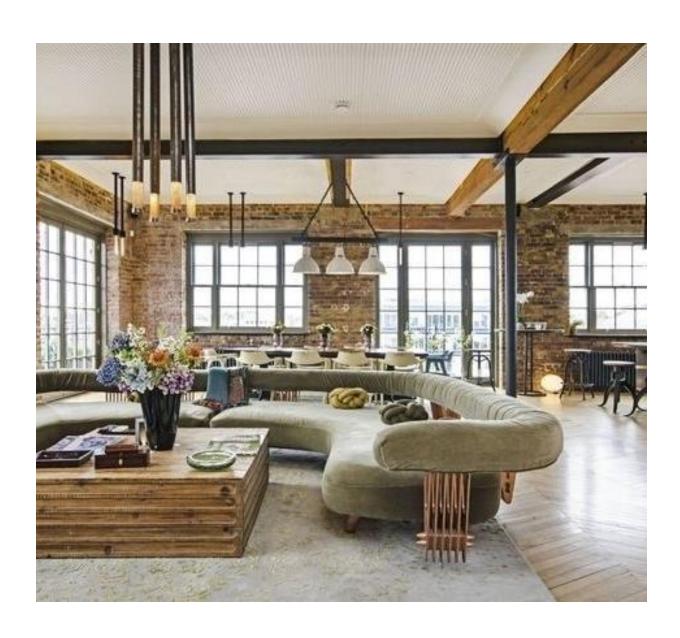

## Chappell Lofts, Chalk Farm

Price £4,650,000

This stunning development of Chappell Lofts boasts over 2,890 square foot of space exquisitely located in the heart of Camden.

The property offers three double bedrooms with ensuites, an enormous reception area, as well as a large balcony. The property further benefits from a spectacular Club Lounge providing residents with a private VIP entertainment venue for relaxation and entertaining.

## Features

- 3 Bedrooms 3 Bathrooms Balcony Lift

The Global 1 23 Berkeley Square London W1J 6JE

T: +44 (0)20 3355 0191 W: www.theglobal1.com