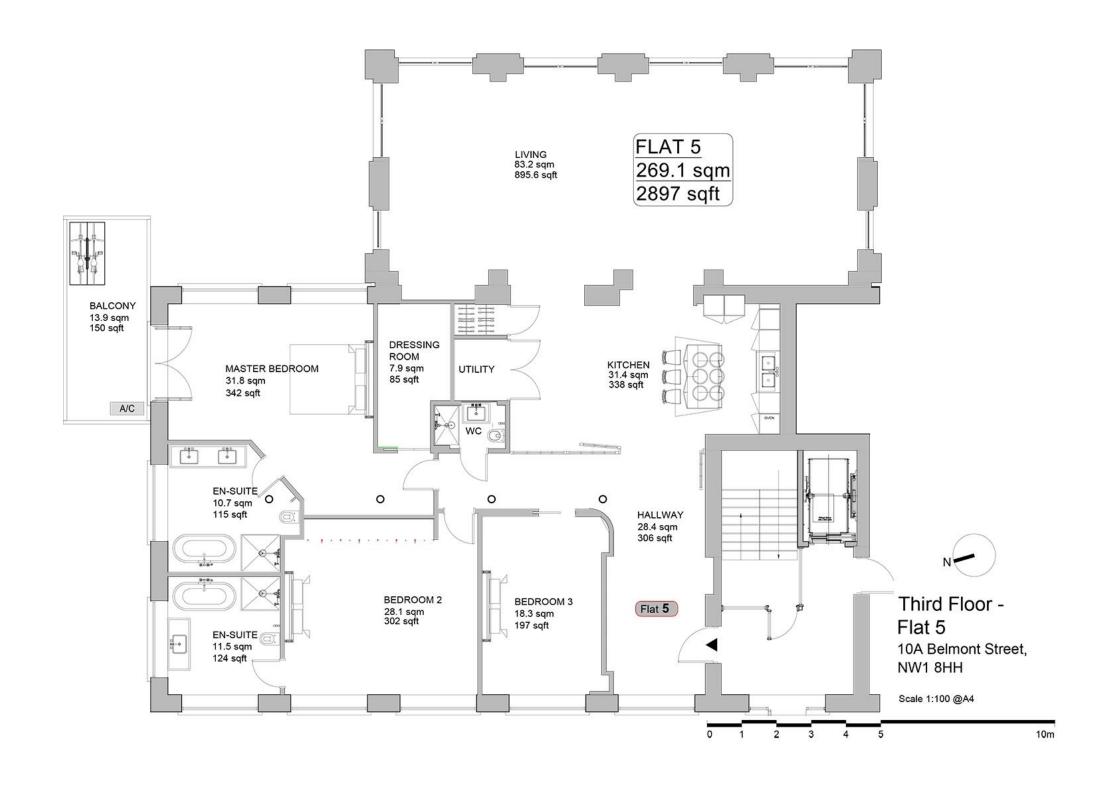

## Chappell Lofts, Chalk Farm

Price £4,650,000

This stunning development of Chappell Lofts boasts over 2,890 square foot of space exquisitely located in the heart of Camden.

The property offers three double bedrooms with ensuites, an enormous reception area, as well as a large balcony. The property further benefits from a spectacular Club Lounge providing residents with a private VIP entertainment venue for relaxation and entertaining.

## Features

- 3 Bedrooms 3 Bathrooms Balcony Lift

The Global 1 23 Berkeley Square London W1J 6JE

T: +44 (0)20 3355 0191 W: www.theglobal1.com