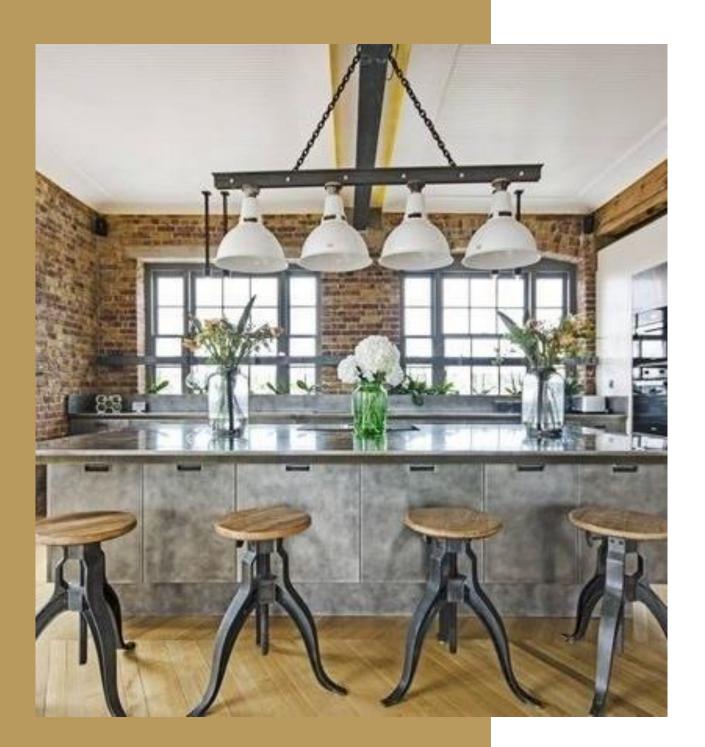

## Chappell Lofts, Chalk Farm

Price £4,650,000

This stunning development of Chappell Lofts boasts over 2,890 square foot of space exquisitely located in the heart of Camden.

The property offers three double bedrooms with ensuites, an enormous reception area, as well as a large balcony. The property further benefits from a spectacular Club Lounge providing residents with a private VIP entertainment venue for relaxation and entertaining.

## Features

- 3 Bedrooms 3 Bathrooms Balcony Lift

The Global 1 23 Berkeley Square London W1J 6JE

T: +44 (0)20 3355 0191 W: www.theglobal1.com