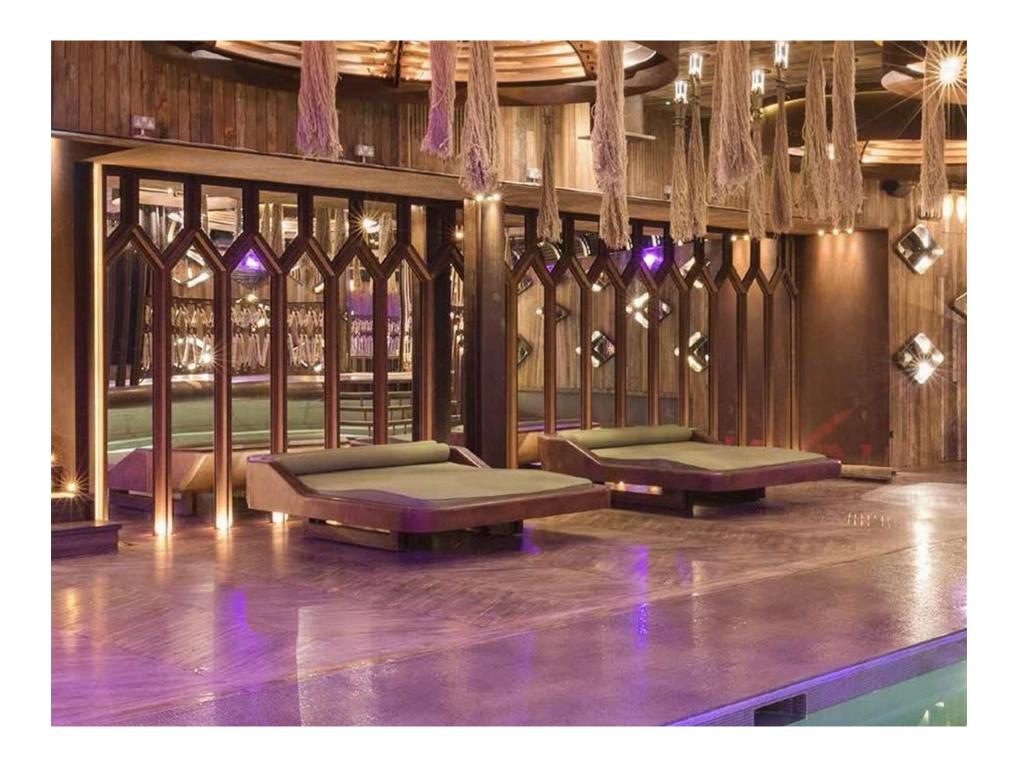

## Chappell Lofts, Chalk Farm

Price £4,650,000

This stunning development of Chappell Lofts boasts over 2,890 square foot of space exquisitely located in the heart of Camden.

The property offers three double bedrooms with ensuites, an enormous reception area, as well as a large balcony. The property further benefits from a spectacular Club Lounge providing residents with a private VIP entertainment venue for relaxation and entertaining.