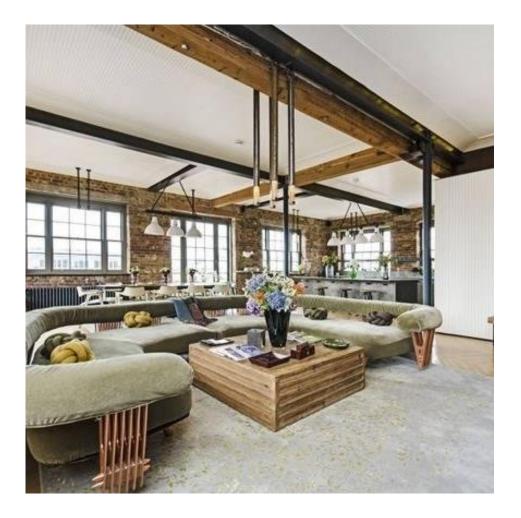

## Chappell Lofts, Chalk Farm

Price £4,650,000

This stunning development of Chappell Lofts boasts over 2,890 square foot of space exquisitely located in the heart of Camden.

The property offers three double bedrooms with ensuites, an enormous reception area, as well as a large balcony. The property further benefits from a spectacular Club Lounge providing residents with a private VIP entertainment venue for relaxation and entertaining.

## Features

- 3 Bedrooms 3 Bathrooms Balcony Lift

The Global 1 23 Berkeley Square London W1J 6JE

T: +44 (0)20 3355 0191 W: www.theglobal1.com