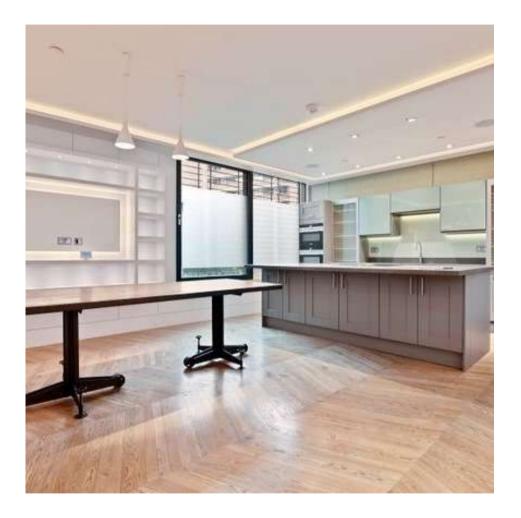

## Ferdinand Street, Chalk Farm

Price £1,950,000

We are delighted to present this stunning Victorian four bedroom house.

This unique home boasts a living area over 2,000 square feet set over four floors, the house comprises of four double bedrooms, all with en-suits, two large reception areas and a terrace off the master bedroom. This supreme home has been finished to the highest specification

## **Features**

- 4 Bedrooms
- 4 Bathrooms
- 1 Reception

Approx. gross internal floor area 2064 SQFT / 191.7 SQM Approx. gross external floor area 2477 SQFT / 230.1 SQM Copyright nichecom.co.uk 2018 Produced for Chancellors REF : 404302