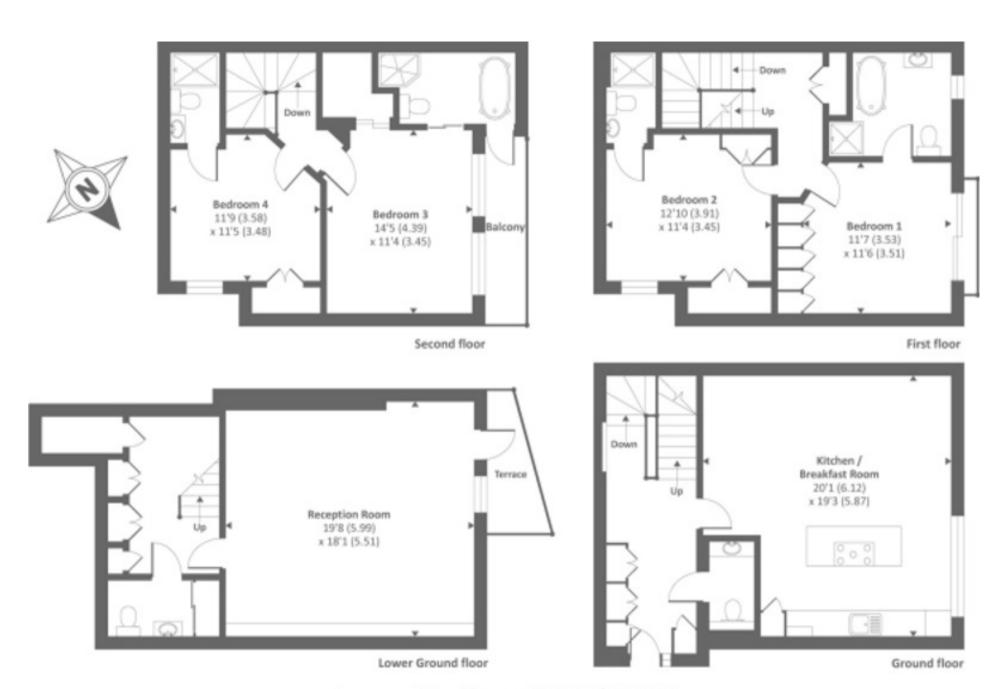

## **Features**

- 4 Bedrooms
- 4 Bathrooms
- 1 Reception

Approx. gross internal floor area 2064 SQFT / 191.7 SQM Approx. gross external floor area 2477 SQFT / 230.1 SQM Copyright nichecom.co.uk 2018 Produced for Chancellors REF : 404302