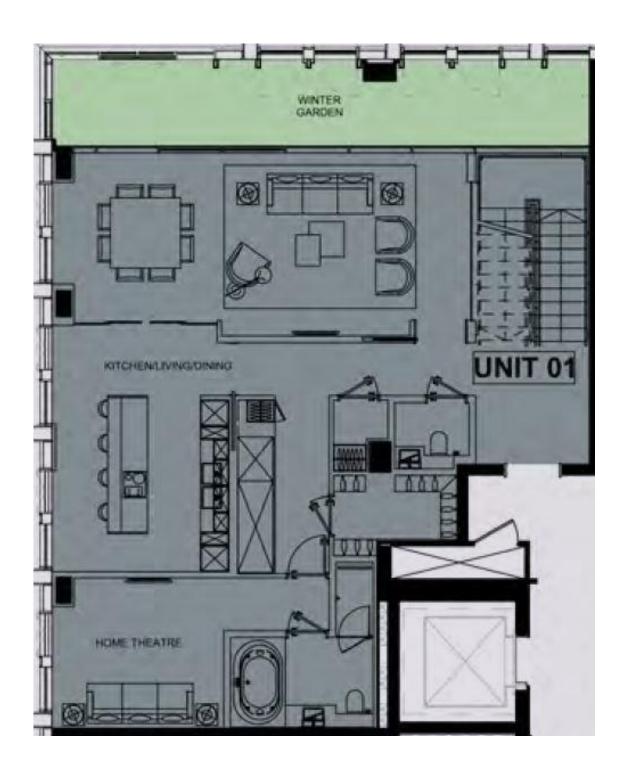

## Bondway, Vauxhall

Price £6,500,000

Introducing a luxurious five bedroom, 3180 sq. ft penthouse with lavish interiors designed by Versace Home.

Situated in the heart of Nine Elms, this new residential tower will bring you the ultimate in branded living experiences.