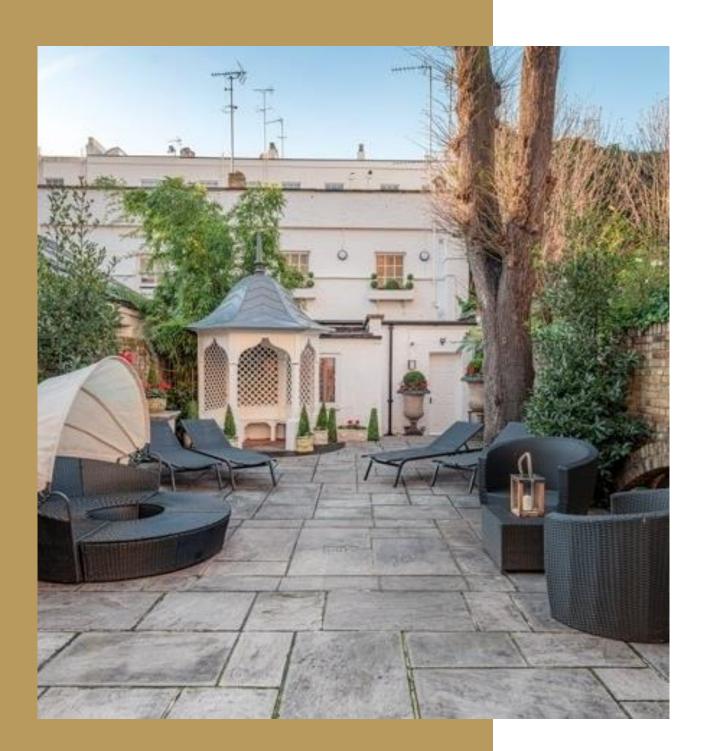

All bedrooms have excellent storage and wardrobe space throughout. The master suite has an en-suite bathroom and two dressing areas.

Furthermore the house benefits from a gym, sauna and a separate mews house with garage and a self-contained one bedroom flat. Located moments away from the open green spaces of Regent's Park and within easy distance to Marylebone Village, Regent's Park / Baker Street Underground Stations (Bakerloo, Central, Hammersmith & City, Jubilee and Metropolitan Lines), as well as the comprehensive shopping facilities of the West End.