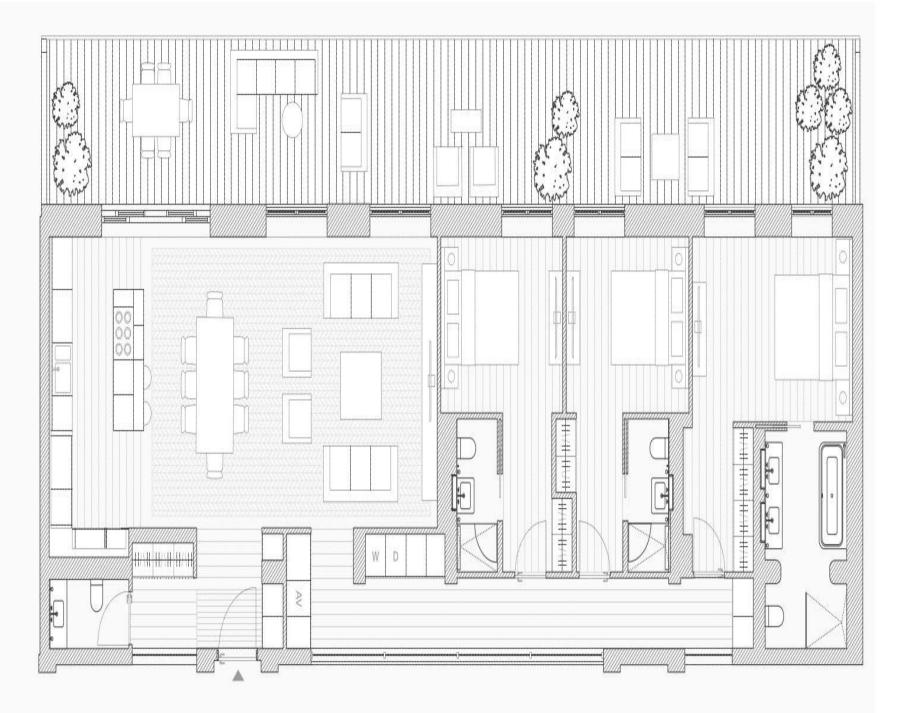

#### 5th Floor

| Living/kitchen/dining | 11.5m x 5.0m |
|-----------------------|--------------|
| Master bedroom        | 4.7m x 3.1m  |
| Master bathroom       | 2.4m x 3.7m  |
| Bedroom 2             | 3.6m x 3.0m  |
| Ensuite 2             | 1.2m x 2.6m  |
| Bedroom 3             | 3.6m x 3.0m  |
| Ensuite 3             | 1.2m x 2.6m  |
| Guest bathroom        | 1.2m x 2.3m  |
| Total*                | 170.5m²      |
|                       | 1,835sqft    |
| Terrace*              | 66m²         |
|                       | 720sqft      |