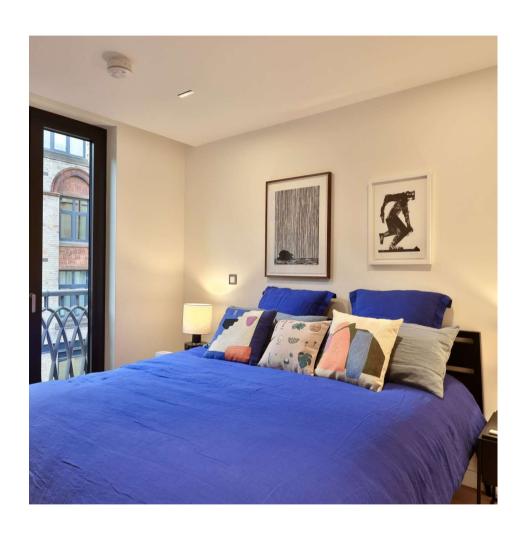

#### 5th Floor

| Living/kitchen/dining | 11.5m x 5.0m |
|-----------------------|--------------|
| Master bedroom        | 4.7m x 3.1m  |
| Master bathroom       | 2.4m x 3.7m  |
| Bedroom 2             | 3.6m x 3.0m  |
| Ensuite 2             | 1.2m x 2.6m  |
| Bedroom 3             | 3.6m x 3.0m  |
| Ensuite 3             | 1.2m x 2.6m  |
| Guest bathroom        | 1.2m x 2.3m  |
| Total*                | 170.5m²      |
|                       | 1,835sqft    |
| Terrace*              | 66m²         |
|                       | 720sqft      |