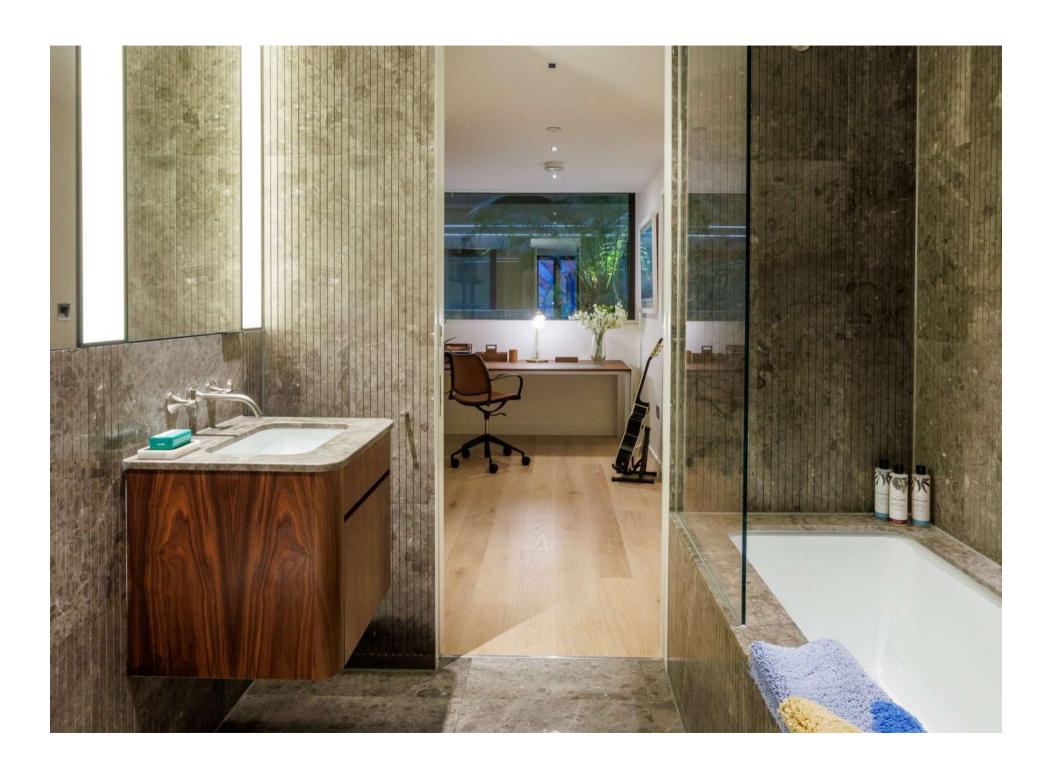

#### 5th Floor

| Living/kitchen/dining | 11.5m x 5.0m |
|-----------------------|--------------|
| Master bedroom        | 4.7m x 3.1m  |
| Master bathroom       | 2.4m x 3.7m  |
| Bedroom 2             | 3.6m x 3.0m  |
| Ensuite 2             | 1.2m x 2.6m  |
| Bedroom 3             | 3.6m x 3.0m  |
| Ensuite 3             | 1.2m x 2.6m  |
| Guest bathroom        | 1.2m x 2.3m  |
| Total*                | 170.5m²      |
|                       | 1,835sqft    |
| Terrace*              | 66m²         |
|                       | 720sqft      |