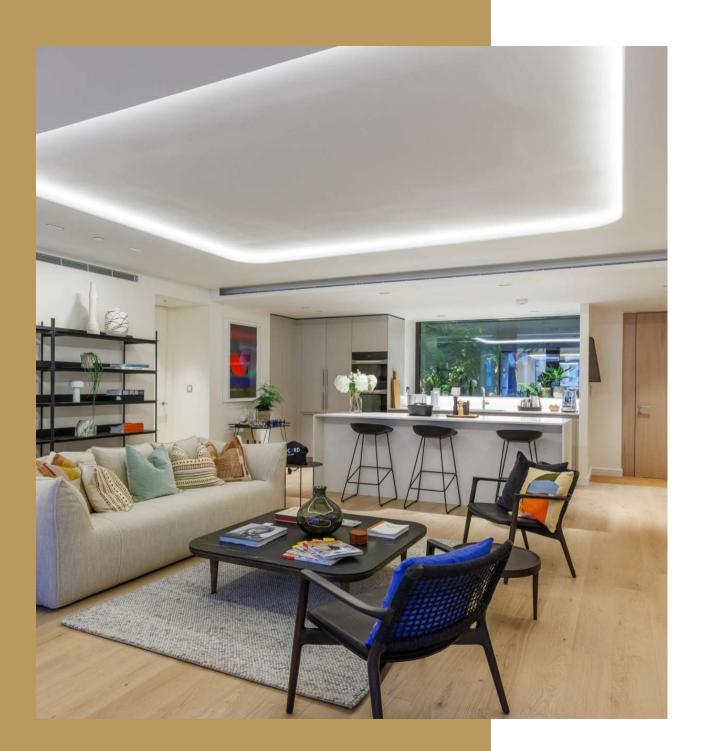

### **Property Description:**

Spanning five floors, Marylebone Square Is an exclusive residence with just 54 one to three-bedroom apartments. Each residence is crafted around a central atrium, ensuring every apartment enjoys dual aspects. Step into a world of sophistication as the private Inner Courtyard replaces conventional dim hallways with a luminous indoor garden and a glass ceiling.

These refined and elegantly designed homes, conceived by developers Concord London and Simon Bowden Architects, boast generous space with an intimate ambiance. With floor-to-ceiling windows and glass sliding doors, natural light floods the living spaces, enhancing the open-plan layout-an ideal setting for gatherings.

## **Features**

- 3 Bedrooms
- 3 Bathrooms
- 1 Living room 24hrs concierge